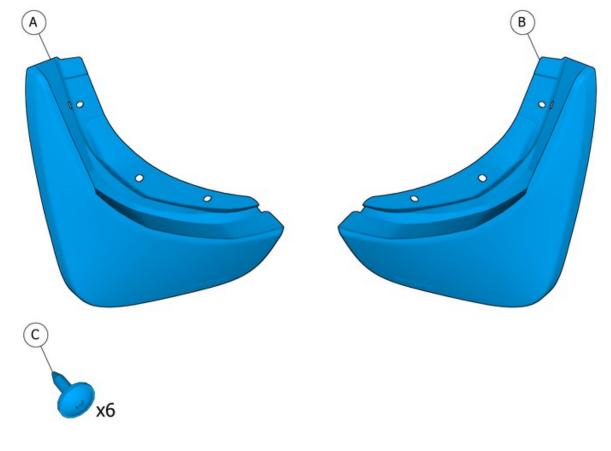

# Mudflaps, front

IMG-422807

Volvo Car Corporation Gothenburg, Sweden

|   | Information                                                                                                                            |
|---|----------------------------------------------------------------------------------------------------------------------------------------|
| 1 | Read through all of the instructions before starting installation.                                                                     |
|   | Notifications and warning texts are for your safety and to minimise the risk of something breaking during installation.                |
|   | Ensure that all tools stated in the instructions are available before starting installation.                                           |
|   | Certain steps in the instructions are only presented in the form of images. Explanatory text is also given for more complicated steps. |
|   | In the event of any problems with the instructions or the accessory, contact your local Volvo dealer.                                  |