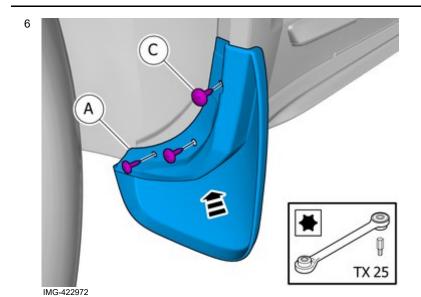

### **Accessory installation**

Install component that comes with the accessory kit.