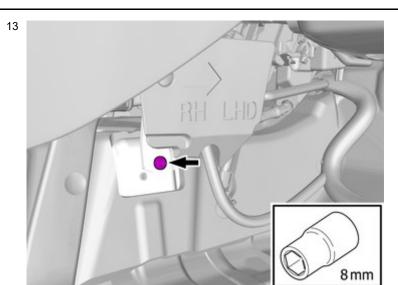

### Removal

Fold the carpet aside.

Volvo Car Corporation Gothenburg, Sweden

IMG-434429

Remove the screw.