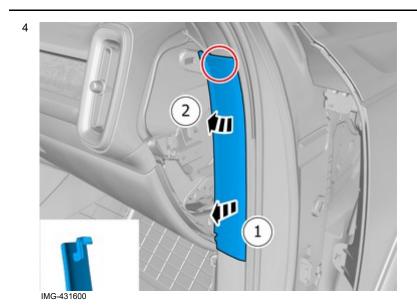

### Removal

© Volvo Car Corporation

IMG-363036

Volvo Car Corporation Gothenburg, Sweden

IMG-431485

Remove the panel.

Disconnect the connector.

Remove the panel.

Volvo Car Corporation Gothenburg, Sweden

Remove the panel.

Fold the carpet aside.

Volvo Car Corporation Gothenburg, Sweden

Fold the insulation aside.