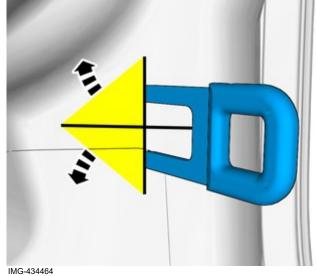

Volvo Car Corporation Gothenburg, Sweden

Install the marked component.

Tightening torque: Child seat mounting eyelet, outer, 7 Nm