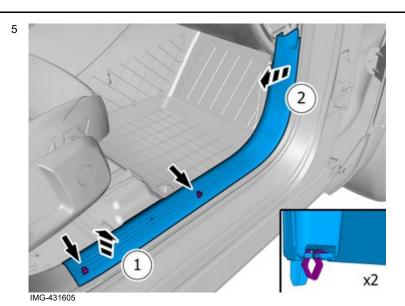

### Removal

Fold the carpet aside.

Volvo Car Corporation Gothenburg, Sweden

IMG-434429

Remove the screw.