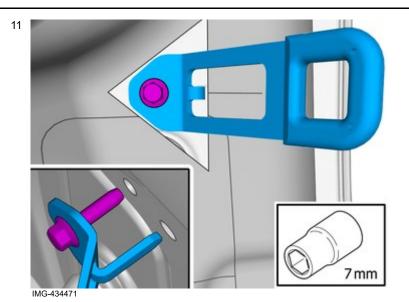

### **Accessory installation**

Install component that comes with the accessory kit.

Tighten the screw.

Tightening torque: Child seat mounting eyelet, inner, 8 Nm

Installation

Reinstall the removed parts in reverse order.