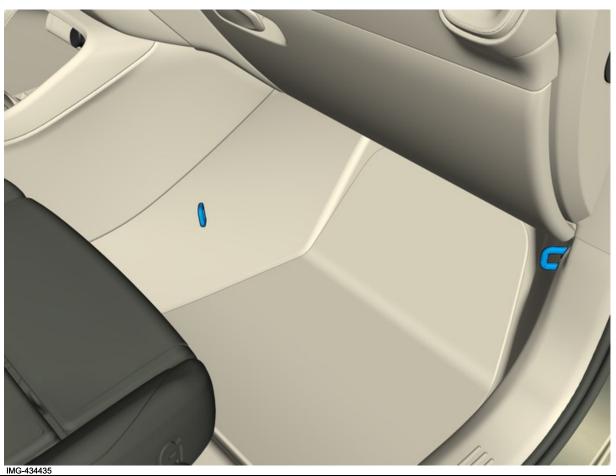

### Removal

Fold the carpet aside.

Volvo Car Corporation Gothenburg, Sweden

IMG-434429

Remove the screw.