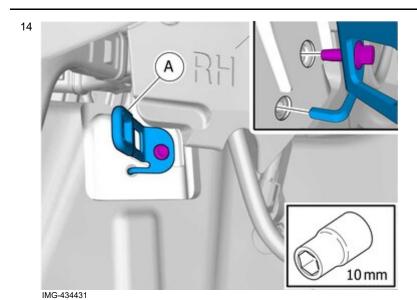

### **Accessory installation**

Install component that comes with the accessory kit.

Tighten the screw.

Tightening torque: Child seat mounting eyelet, inner, 8 Nm

Installation

Reinstall the removed parts in reverse order.