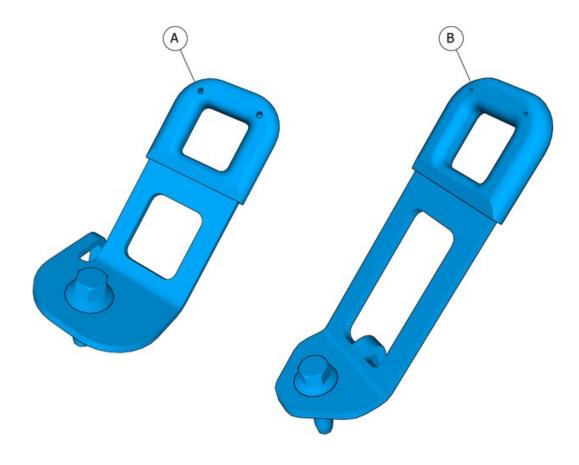

### **Accessory installation**

Install component that comes with the accessory kit.

Volvo Car Corporation Gothenburg, Sweden

9

Refit the insulation.

IMG-434460

10

Fold the insulation aside.

Volvo Car Corporation Gothenburg, Sweden

Install the marked component.

Tightening torque: Child seat mounting eyelet, outer, 7 Nm

### **Accessory installation**

Install component that comes with the accessory kit.

Tighten the screw.

Tightening torque: Child seat mounting eyelet, inner, 8 Nm

Installation

Reinstall the removed parts in reverse order.