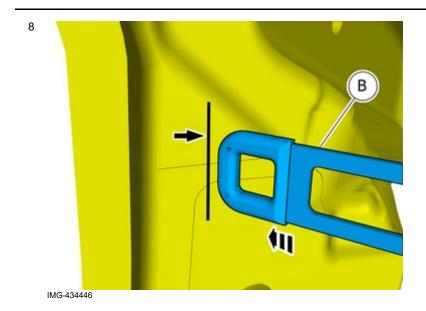

### **Accessory installation**

Install component that comes with the accessory kit.

Tighten the screw.

Tightening torque: Child seat mounting eyelet, inner, 8 Nm

Installation

Reinstall the removed parts in reverse order.