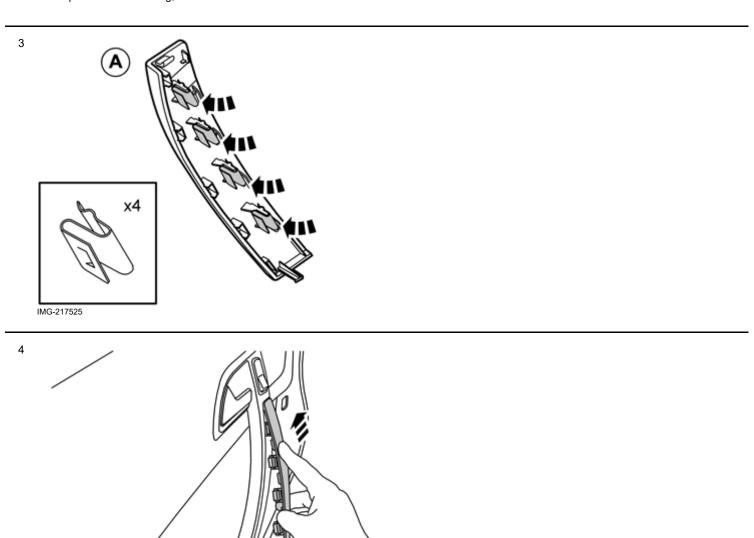

Ensure that all tools stated in the instructions are available before starting installation.

Certain steps in the instructions are only presented in the form of images. Explanatory text is also given for more complicated steps