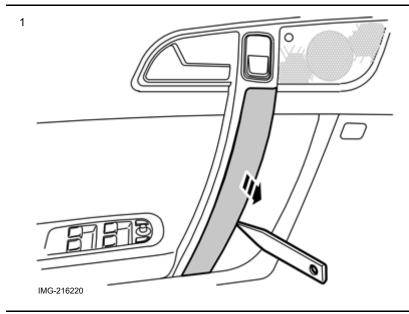

Ensure that all tools stated in the instructions are available before starting installation.

Certain steps in the instructions are only presented in the form of images. Explanatory text is also given for more complicated steps