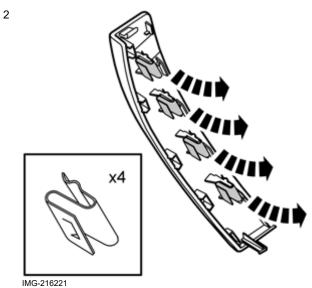

Ensure that all tools stated in the instructions are available before starting installation.

Certain steps in the instructions are only presented in the form of images. Explanatory text is also given for more complicated steps