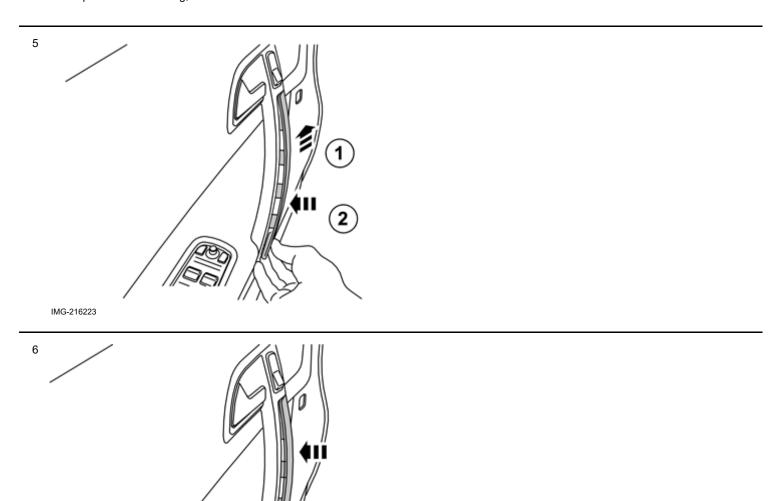

Ensure that all tools stated in the instructions are available before starting installation.

Certain steps in the instructions are only presented in the form of images. Explanatory text is also given for more complicated steps