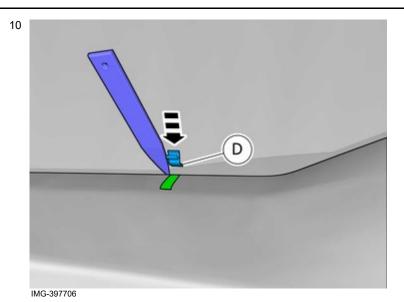

Volvo Car Corporation Gothenburg, Sweden

Install component that comes with the accessory kit.

Use: Interior trim remover

Volvo Car Corporation Gothenburg, Sweden

Use tape

Use tape

Volvo Car Corporation Gothenburg, Sweden

Install component that comes with the accessory kit.

Volvo Car Corporation Gothenburg, Sweden

IMG-397708

Install component that comes with the accessory kit.

Volvo Car Corporation Gothenburg, Sweden

Ensure that all clips engage.