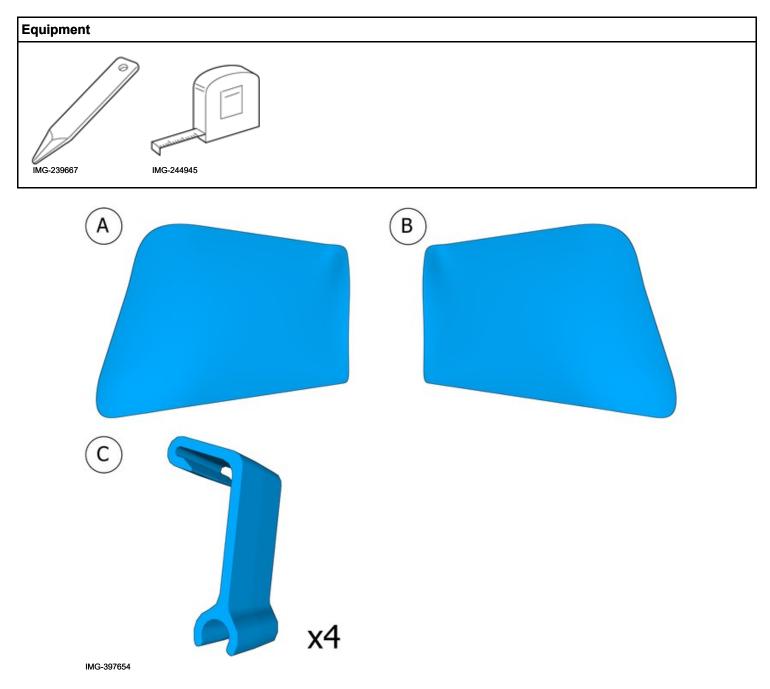

# Sun curtain, rear doors

Volvo Car Corporation Gothenburg, Sweden

|            | Information                                                                                                                                  |
|------------|----------------------------------------------------------------------------------------------------------------------------------------------|
| 1          | Read through all of the instructions before starting installation.                                                                           |
|            | Notifications and warning texts are for your safety and to minimise the risk of something breaking during installation.                      |
|            | Ensure that all tools stated in the instructions are available before starting installation.                                                 |
|            | Certain steps in the instructions are only presented in the form of<br>images. Explanatory text is also given for more complicated<br>steps. |
|            | In the event of any problems with the instructions or the accessory, contact your local Volvo dealer.                                        |
|            | Color symbols                                                                                                                                |
| 2          | <ol> <li>Used for focused component, the component with<br/>which you will do something.</li> </ol>                                          |
|            | 2. Used as extra colors when you need to show or differentiate additional parts.                                                             |
|            | <ul> <li>3. Used for attachments that are to be removed/installed.<br/>May be screws, clips, connectors, etc.</li> </ul>                     |
|            | <ol> <li>Used when the component is not fully removed from<br/>the vehicle but only hung to the side.</li> </ol>                             |
|            | 5. Used for standard tools and special tools.                                                                                                |
|            | 6. Used as background color for vehicle components.                                                                                          |
|            |                                                                                                                                              |
|            |                                                                                                                                              |
| IMG-363036 |                                                                                                                                              |