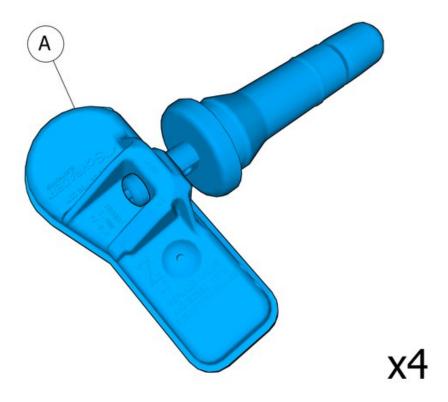

Volvo Car Corporation Gothenburg, Sweden

Remove the marked part.

Accessory installation

**Use:** 1161138, Grease

Volvo Car Corporation Gothenburg, Sweden

7

Install component that comes with the accessory kit.