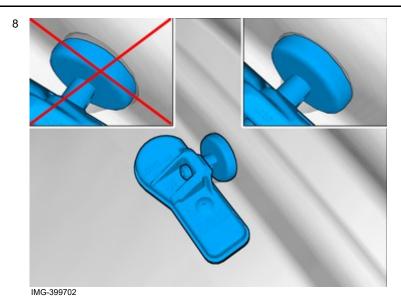

Volvo Car Corporation Gothenburg, Sweden

Remove the marked part.

Accessory installation

**Use:** 1161138, Grease

Volvo Car Corporation Gothenburg, Sweden

7

Install component that comes with the accessory kit.