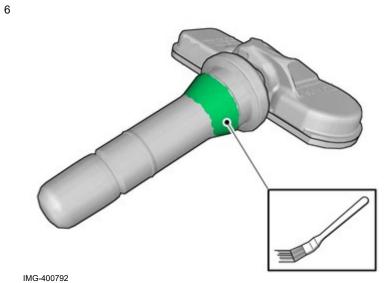

Volvo Car Corporation Gothenburg, Sweden

Remove the marked part.

Accessory installation

**Use:** 1161138, Grease

Volvo Car Corporation Gothenburg, Sweden

7

Install component that comes with the accessory kit.