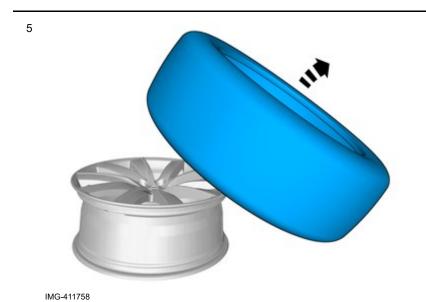

### Removal

Volvo Car Corporation Gothenburg, Sweden

3

Remove the marked part.

Remove the screws.

**Tightening torque:** Aluminum wheel rim to wheel hub Stage 1: 4 Nm Stage 2: 50 Nm Stage 3: 140 Nm

IMG-411759