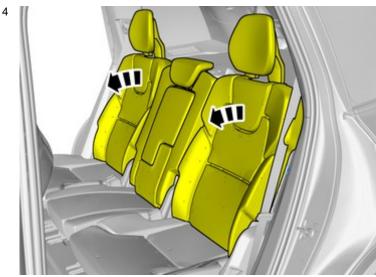

Repeat on the other side.

Install component that comes with the accessory kit. Repeat on the other side.

- Tighten the nuts.
- Use hands only.