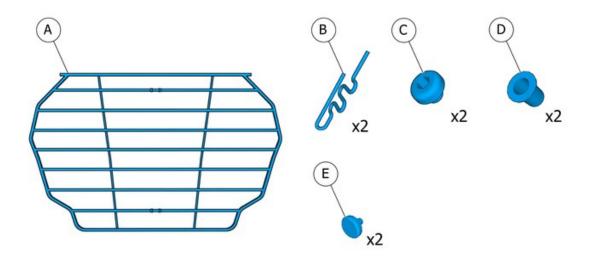

# Protective grille, steel

IMG-418972

| 2       Image: Comparison of the standard comparison of the st |            | Information                                                                                                                                                                                                                                                                                                                                                                                                                                                                                                                                                             |
|----------------------------------------------------------------------------------------------------------------------------------------------------------------------------------------------------------------------------------------------------------------------------------------------------------------------------------------------------------------------------------------------------------------------------------------------------------------------------------------------------------------------------------------------------------------------------------------------------------------------------------------------------------------------------------------------------------------------------------------------------------------------------------------------------------------------------------------------------------------------------------------------------------------------------------------------------------------------------------------------------------------------------------------------------------------------------------------------------------------------------------------------------------------------------------------------------------------------------------------------------------------------------------------------------------------------------------------------------------------------------------------------------------------------------------------------------------------------------------------------------------------------------------------------------------------------------------------------------------------------------------------------------------------------------------------------------------------------------------------------------------------------------------------------------------------------------------------------------------------------------------------------------------------------------------------------------------------------------------------------------------------------------------------------------------------------------------------|------------|-------------------------------------------------------------------------------------------------------------------------------------------------------------------------------------------------------------------------------------------------------------------------------------------------------------------------------------------------------------------------------------------------------------------------------------------------------------------------------------------------------------------------------------------------------------------------|
| 2       Image: Explanatory text is also given for more complicated steps.         2       Color symbols         2       Image: Explanatory text is also given for more complicated steps.         1       Image: Explanatory text is also given for more complicated steps.         1       Image: Explanatory text is also given for more complicated steps.         2       Image: Explanatory text is also given for more complicated steps.         2       Image: Explanatory text is also given for more complicated steps.         1       Image: Explanatory text is also given for more complicated steps.         2       Image: Explanatory text is also given for more complicated steps.         2       Image: Explanatory text is also given for more complicated steps.         2       Image: Explanatory text is also given for more complicated steps.         2       Image: Explanatory text is also given for more complicated steps.         2       Image: Explanatory text is also given for more complicated steps.         3       Image: Explanatory text is also given for more component with the instructions or the additional parts.         3       Used for fattern text colors when you need to show or differentiate additional parts.         4       Used for standard tools and special tools.         5       Used for standard tools and special tools.         6       Used as background color for vehicle componentst<                                                                                                                                                                                                                                                                                                                                                                                                                                                                                                                                                                                                                    | 1          | Read through all of the instructions before starting installation.                                                                                                                                                                                                                                                                                                                                                                                                                                                                                                      |
| 2       Color symbols         2       Image: September 2         Image: September 2       Image: September 2<                                                                                                                                                                                                                                                                                                                                                                                                                                                                                                                                                                                                                                                                                                                                                                                                                                      |            |                                                                                                                                                                                                                                                                                                                                                                                                                                                                                                                                                                         |
| 2       In the event of any problems with the instructions or the accessory, contact your local Volvo dealer.         2       Color symbols         2       Image: Explanatory text is also given for more complicated steps.         2       Image: Explanatory text is also given for more complicated steps.         2       Image: Explanatory text is also given for more complicated steps.         2       Image: Explanatory text is also given for more complicated steps.         3       Image: Explanatory text is also given for more complicated steps.         3       Image: Explanatory text is also given for more complicated steps.         4       Image: Explanatory text is also given for more complicated steps.         5       Image: Explanatory text is also given for more complicated steps.         6       Image: Explanatory text is also given for more complicated steps.         7       Image: Explanatory text is also given for more complicated steps.         8       Image: Explanatory text is also given for more component is also given for more component with which you will do something.         9       Image: Explanatory text is also given for more component is also for attachments that are to be removed/instate additional parts.         9       Image: Explanatory text is also given for standard tools and special tools.         9       Image: Explanatory text is also given for the standard tools and special tools.         9                                                                                                                                                                                                                                                                                                                                                                                                                                                                                                                                                                                    |            |                                                                                                                                                                                                                                                                                                                                                                                                                                                                                                                                                                         |
| 2<br>2<br>3<br>3<br>4<br>5<br>5<br>5<br>5<br>5<br>5<br>5<br>5<br>5<br>5<br>5<br>5<br>5                                                                                                                                                                                                                                                                                                                                                                                                                                                                                                                                                                                                                                                                                                                                                                                                                                                                                                                                                                                                                                                                                                                                                                                                                                                                                                                                                                                                                                                                                                                                                                                                                                                                                                                                                                                                                                                                                                                                                                                                 |            |                                                                                                                                                                                                                                                                                                                                                                                                                                                                                                                                                                         |
| 2<br>Notel<br>This colour chart displays (in colour print and electronic<br>tersion) the importance of the different colours used in the<br>images of the method steps.<br>Used for focused component, the component with<br>which you will do something.<br>Used as extra colors when you need to show or<br>differentiate additional parts.<br>Used for attachments that are to be removed/insta<br>May be screws, clips, connectors, etc.<br>Used for standard tools and special tools.<br>Used for standard tools and special tools.<br>Used as background color for vehicle components                                                                                                                                                                                                                                                                                                                                                                                                                                                                                                                                                                                                                                                                                                                                                                                                                                                                                                                                                                                                                                                                                                                                                                                                                                                                                                                                                                                                                                                                                            |            | In the event of any problems with the instructions or the accessory, contact your local Volvo dealer.                                                                                                                                                                                                                                                                                                                                                                                                                                                                   |
| <ul> <li>Note!<br/>This colour chart displays (in colour print and electronic version) the importance of the different colours used in the images of the method steps.</li> <li>Used for focused component, the component with which you will do something.</li> <li>Used as extra colors when you need to show or differentiate additional parts.</li> <li>Used for attachments that are to be removed/insta May be screws, clips, connectors, etc.</li> <li>Used when the component is not fully removed from the vehicle but only hung to the side.</li> <li>Used for standard tools and special tools.</li> <li>Used as background color for vehicle components</li> </ul>                                                                                                                                                                                                                                                                                                                                                                                                                                                                                                                                                                                                                                                                                                                                                                                                                                                                                                                                                                                                                                                                                                                                                                                                                                                                                                                                                                                                         |            | Color symbols                                                                                                                                                                                                                                                                                                                                                                                                                                                                                                                                                           |
| IMG-363036                                                                                                                                                                                                                                                                                                                                                                                                                                                                                                                                                                                                                                                                                                                                                                                                                                                                                                                                                                                                                                                                                                                                                                                                                                                                                                                                                                                                                                                                                                                                                                                                                                                                                                                                                                                                                                                                                                                                                                                                                                                                             |            | <ul> <li>This colour chart displays (in colour print and electronic version) the importance of the different colours used in the images of the method steps.</li> <li>1. Used for focused component, the component with which you will do something.</li> <li>2. Used as extra colors when you need to show or differentiate additional parts.</li> <li>3. Used for attachments that are to be removed/installed May be screws, clips, connectors, etc.</li> <li>4. Used when the component is not fully removed from the vehicle but only hung to the side.</li> </ul> |
|                                                                                                                                                                                                                                                                                                                                                                                                                                                                                                                                                                                                                                                                                                                                                                                                                                                                                                                                                                                                                                                                                                                                                                                                                                                                                                                                                                                                                                                                                                                                                                                                                                                                                                                                                                                                                                                                                                                                                                                                                                                                                        | IMG-363036 | o. Used as background color for vehicle components.                                                                                                                                                                                                                                                                                                                                                                                                                                                                                                                     |