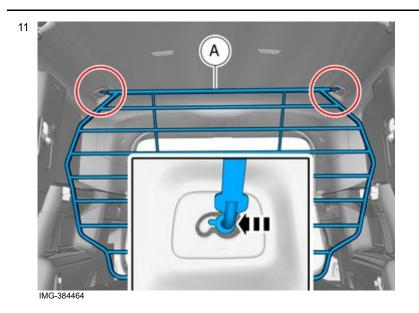

Repeat on the other side.

Install component that comes with the accessory kit. Repeat on the other side.

- Tighten the nuts.
- Use hands only.