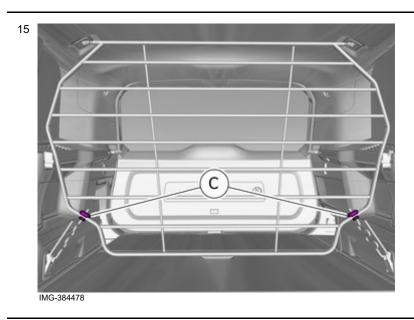

Repeat on the other side.

Install component that comes with the accessory kit. Repeat on the other side.

- Tighten the nuts.
- Use hands only.