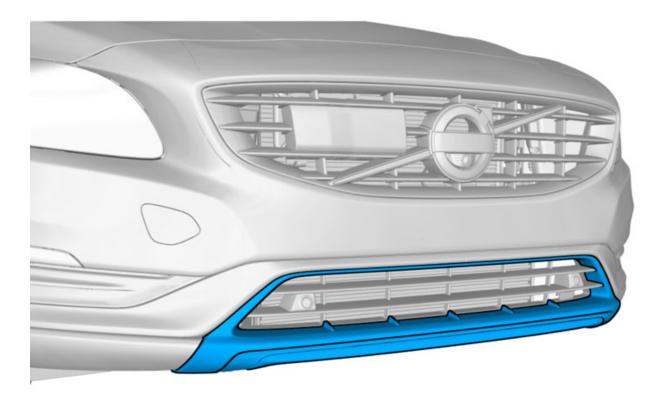

# Skid plate, front bumper

IMG-374908

| Materials   |             |
|-------------|-------------|
| Designation | Part number |
| Isopropanol | 1161721     |
| Primer      | 1161765     |