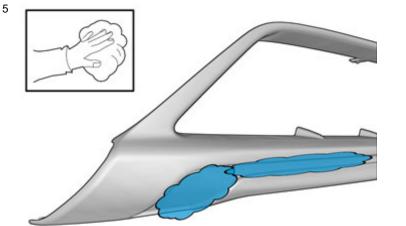

IMG-374942

Remove the protective film.

Press and apply pressure to the part over the tape for at least 20 seconds.

Volvo Car Corporation Gothenburg, Sweden