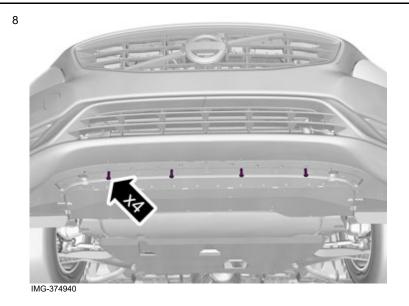

Remove the screws.

Accessory installation

Use: 1161721, Isopropanol

Volvo Car Corporation Gothenburg, Sweden

IMG-401250

Fold the protective film forward

Use: 1161765, Primer

Volvo Car Corporation Gothenburg, Sweden