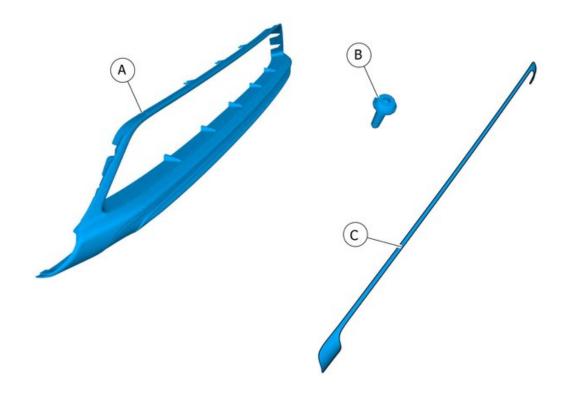

#### Equipment

Skid plate, front bumper- 31359358 - V1.0

Volvo Car Corporation Gothenburg, Sweden

Volvo Car Corporation Gothenburg, Sweden

|                                                                                                                                                                            | Information                                                                                                                                                                                                                                                                                                                                                                                                                                                                                                                                                                                                                                                                                            |
|----------------------------------------------------------------------------------------------------------------------------------------------------------------------------|--------------------------------------------------------------------------------------------------------------------------------------------------------------------------------------------------------------------------------------------------------------------------------------------------------------------------------------------------------------------------------------------------------------------------------------------------------------------------------------------------------------------------------------------------------------------------------------------------------------------------------------------------------------------------------------------------------|
| 1                                                                                                                                                                          | Read through all of the instructions before starting installation.                                                                                                                                                                                                                                                                                                                                                                                                                                                                                                                                                                                                                                     |
|                                                                                                                                                                            | Notifications and warning texts are for your safety and to minimise the risk of something breaking during installation.                                                                                                                                                                                                                                                                                                                                                                                                                                                                                                                                                                                |
|                                                                                                                                                                            | Ensure that all tools stated in the instructions are available before starting installation.                                                                                                                                                                                                                                                                                                                                                                                                                                                                                                                                                                                                           |
|                                                                                                                                                                            | Certain steps in the instructions are only presented in the form of<br>images. Explanatory text is also given for more complicated<br>steps.                                                                                                                                                                                                                                                                                                                                                                                                                                                                                                                                                           |
|                                                                                                                                                                            | In the event of any problems with the instructions or the accessory, contact your local Volvo dealer.                                                                                                                                                                                                                                                                                                                                                                                                                                                                                                                                                                                                  |
|                                                                                                                                                                            | Color symbols                                                                                                                                                                                                                                                                                                                                                                                                                                                                                                                                                                                                                                                                                          |
| <page-header><image/><page-header><page-header><page-header><page-header><page-header></page-header></page-header></page-header></page-header></page-header></page-header> | <ul> <li>Note!<br/>This colour chart displays (in colour print and electronic version) the importance of the different colours used in the images of the method steps.</li> <li>1. Used for focused component, the component with which you will do something.</li> <li>2. Used as extra colors when you need to show or differentiate additional parts.</li> <li>3. Used for attachments that are to be removed/installed. May be screws, clips, connectors, etc.</li> <li>4. Used when the component is not fully removed from the vehicle but only hung to the side.</li> <li>5. Used for standard tools and special tools.</li> <li>6. Used as background color for vehicle components.</li> </ul> |
|                                                                                                                                                                            | Further information                                                                                                                                                                                                                                                                                                                                                                                                                                                                                                                                                                                                                                                                                    |
| 3                                                                                                                                                                          | When installing, the car must retain a temperature of 20 degrees C.                                                                                                                                                                                                                                                                                                                                                                                                                                                                                                                                                                                                                                    |
|                                                                                                                                                                            | After installation, the car must not be washed for 48 hours                                                                                                                                                                                                                                                                                                                                                                                                                                                                                                                                                                                                                                            |
|                                                                                                                                                                            | Applies to unpainted component                                                                                                                                                                                                                                                                                                                                                                                                                                                                                                                                                                                                                                                                         |