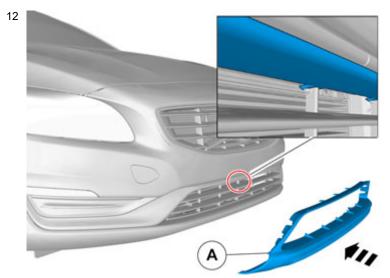

Remove the screws.

Accessory installation

Use: 1161721, Isopropanol

Volvo Car Corporation Gothenburg, Sweden

IMG-401250

Fold the protective film forward

Use: 1161765, Primer

Volvo Car Corporation Gothenburg, Sweden