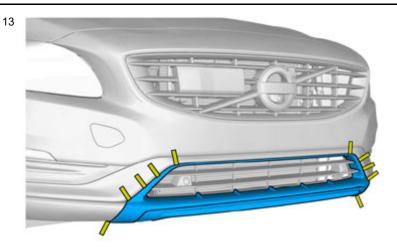

IMG-374942

Remove the protective film.

Press and apply pressure to the part over the tape for at least 20 seconds.

Volvo Car Corporation Gothenburg, Sweden