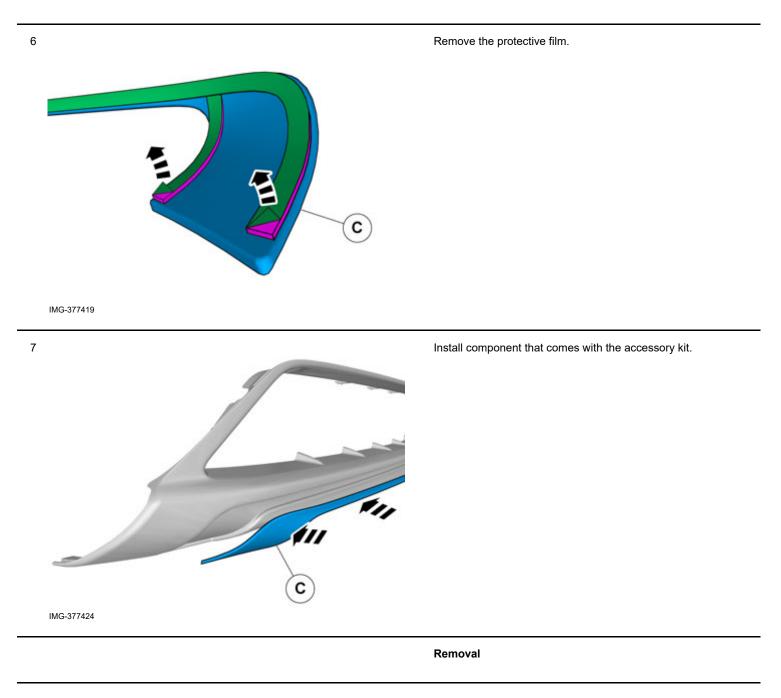

IMG-374942

Remove the protective film.

Press and apply pressure to the part over the tape for at least 20 seconds.

Volvo Car Corporation Gothenburg, Sweden

Remove the screws.

Accessory installation

Use: 1161721, Isopropanol

Volvo Car Corporation Gothenburg, Sweden

IMG-401250

Fold the protective film forward

Use: 1161765, Primer

Volvo Car Corporation Gothenburg, Sweden