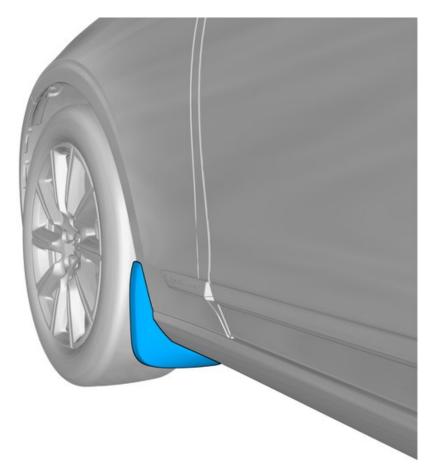

# Mudflaps, front

Volvo Car Corporation Gothenburg, Sweden

IMG-409666

Volvo Car Corporation Gothenburg, Sweden

|            | Information                                                                                                                                                                                                                                                                                                                                                                                                                                                                                                                                                                                                                                                                                           |
|------------|-------------------------------------------------------------------------------------------------------------------------------------------------------------------------------------------------------------------------------------------------------------------------------------------------------------------------------------------------------------------------------------------------------------------------------------------------------------------------------------------------------------------------------------------------------------------------------------------------------------------------------------------------------------------------------------------------------|
| 1          | Read through all of the instructions before starting installation.                                                                                                                                                                                                                                                                                                                                                                                                                                                                                                                                                                                                                                    |
|            | Notifications and warning texts are for your safety and to minimise the risk of something breaking during installation.                                                                                                                                                                                                                                                                                                                                                                                                                                                                                                                                                                               |
|            | Ensure that all tools stated in the instructions are available before starting installation.                                                                                                                                                                                                                                                                                                                                                                                                                                                                                                                                                                                                          |
|            | Certain steps in the instructions are only presented in the form o images. Explanatory text is also given for more complicated steps.                                                                                                                                                                                                                                                                                                                                                                                                                                                                                                                                                                 |
|            | In the event of any problems with the instructions or the accessory, contact your local Volvo dealer.                                                                                                                                                                                                                                                                                                                                                                                                                                                                                                                                                                                                 |
|            | Color symbols                                                                                                                                                                                                                                                                                                                                                                                                                                                                                                                                                                                                                                                                                         |
| 2          | <ul> <li>Note!<br/>This colour chart displays (in colour print and electronic version) the importance of the different colours used in the images of the method steps.</li> <li>1. Used for focused component, the component with which you will do something.</li> <li>2. Used as extra colors when you need to show or differentiate additional parts.</li> <li>3. Used for attachments that are to be removed/installed May be screws, clips, connectors, etc.</li> <li>4. Used when the component is not fully removed from the vehicle but only hung to the side.</li> <li>5. Used for standard tools and special tools.</li> <li>6. Used as background color for vehicle components.</li> </ul> |
| IMG-363036 | -                                                                                                                                                                                                                                                                                                                                                                                                                                                                                                                                                                                                                                                                                                     |