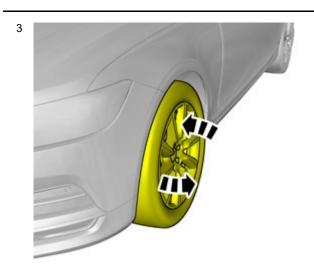

Volvo Car Corporation Gothenburg, Sweden

IMG-409667

Turn the wheel inwards.

Volvo Car Corporation Gothenburg, Sweden

Clean the surfaces.

IMG-409670

Accessory installation

Wipe dry.