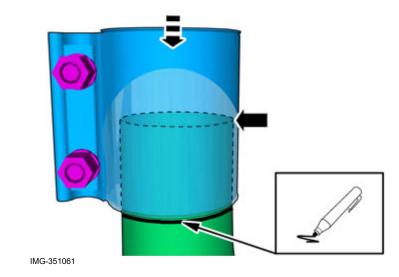

#### Removal

IMG-350911

© Volvo Car Corporation

Volvo Car Corporation Gothenburg, Sweden

Use: Pipe cutter

Volvo Car Corporation Gothenburg, Sweden

Remove the screws.

Volvo Car Corporation Gothenburg, Sweden