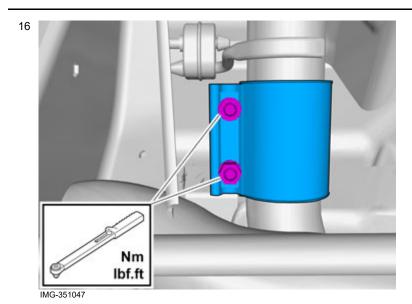

#### Accessory installation

9

Volvo Car Corporation Gothenburg, Sweden

11

Volvo Car Corporation Gothenburg, Sweden

© Volvo Car Corporation

Volvo Car Corporation Gothenburg, Sweden

Install the screws.

Tightening torque: M8, 24 Nm

© Volvo Car Corporation

Volvo Car Corporation Gothenburg, Sweden

Tightening torque: M10, 50 Nm