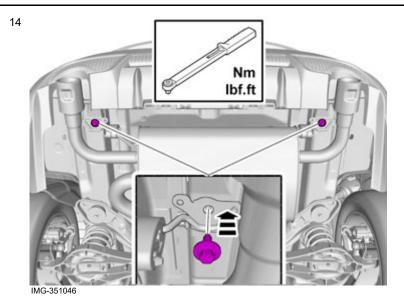

#### Accessory installation

9

Volvo Car Corporation Gothenburg, Sweden

11

Volvo Car Corporation Gothenburg, Sweden

© Volvo Car Corporation

Volvo Car Corporation Gothenburg, Sweden

Install the screws.

Tightening torque: M8, 24 Nm

© Volvo Car Corporation

Volvo Car Corporation Gothenburg, Sweden

Tightening torque: M10, 50 Nm