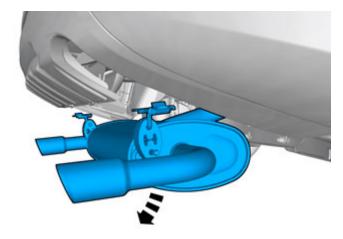

#### Removal

IMG-350911

© Volvo Car Corporation

Volvo Car Corporation Gothenburg, Sweden

Use: Pipe cutter

Volvo Car Corporation Gothenburg, Sweden

Remove the screws.

Volvo Car Corporation Gothenburg, Sweden