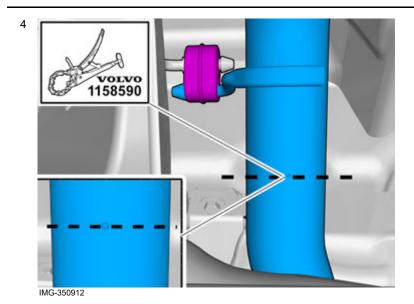

#### Removal

IMG-350911

© Volvo Car Corporation

Volvo Car Corporation Gothenburg, Sweden

Use: Pipe cutter

Volvo Car Corporation Gothenburg, Sweden

Remove the screws.

Volvo Car Corporation Gothenburg, Sweden