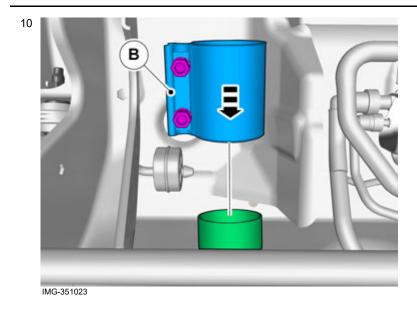

#### Accessory installation

9

Volvo Car Corporation Gothenburg, Sweden

11

Volvo Car Corporation Gothenburg, Sweden

© Volvo Car Corporation

Volvo Car Corporation Gothenburg, Sweden

Install the screws.

Tightening torque: M8, 24 Nm

© Volvo Car Corporation

Volvo Car Corporation Gothenburg, Sweden

Tightening torque: M10, 50 Nm