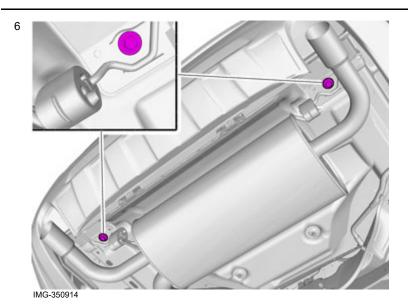

#### Accessory installation

9

Volvo Car Corporation Gothenburg, Sweden

11

Volvo Car Corporation Gothenburg, Sweden

© Volvo Car Corporation

Volvo Car Corporation Gothenburg, Sweden

Install the screws.

Tightening torque: M8, 24 Nm

© Volvo Car Corporation

Volvo Car Corporation Gothenburg, Sweden

Tightening torque: M10, 50 Nm