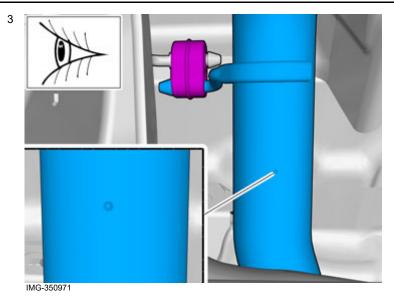

#### Removal

IMG-350911

© Volvo Car Corporation

Volvo Car Corporation Gothenburg, Sweden

Use: Pipe cutter

Volvo Car Corporation Gothenburg, Sweden

Remove the screws.

Volvo Car Corporation Gothenburg, Sweden