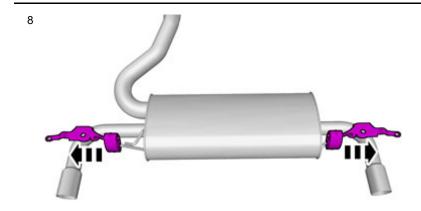

#### Removal

IMG-350911

© Volvo Car Corporation

Volvo Car Corporation Gothenburg, Sweden

Use: Pipe cutter

Volvo Car Corporation Gothenburg, Sweden

Remove the screws.

Volvo Car Corporation Gothenburg, Sweden