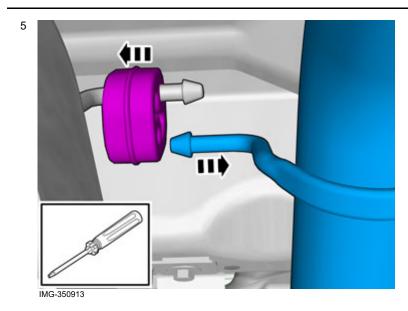

#### Removal

IMG-350911

© Volvo Car Corporation

Volvo Car Corporation Gothenburg, Sweden

Use: Pipe cutter

Volvo Car Corporation Gothenburg, Sweden

Remove the screws.

Volvo Car Corporation Gothenburg, Sweden