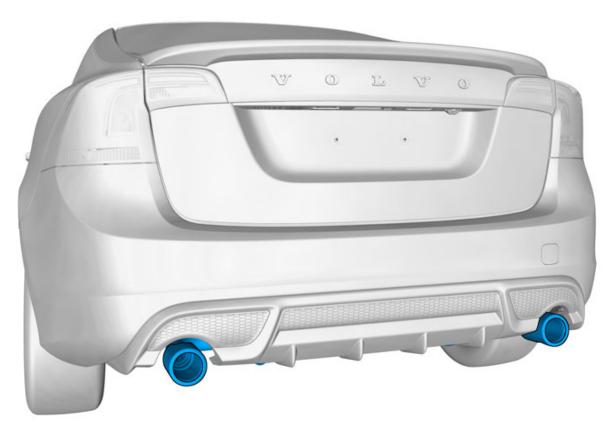

#### Removal

IMG-350911

© Volvo Car Corporation

Volvo Car Corporation Gothenburg, Sweden

Use: Pipe cutter

Volvo Car Corporation Gothenburg, Sweden

Remove the screws.

Volvo Car Corporation Gothenburg, Sweden