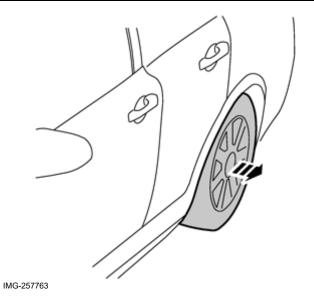

#### Note!

Points 1-6 are carried out on both sides.

1

Remove the rear wheel.

Volvo Car Corporation Gothenburg, Sweden

2

Remove the four screws.

3