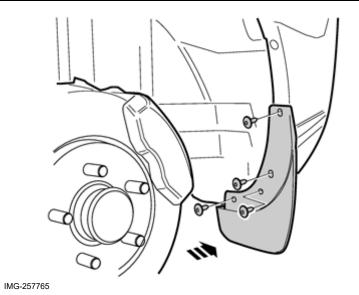

#### Note!

Points 1-6 are carried out on both sides.

1

Remove the rear wheel.

Volvo Car Corporation Gothenburg, Sweden

2

Remove the four screws.

3

#### Install:

the mudflap

the four new screws from the kit, and tighten.

© Volvo Car Corporation

Volvo Car Corporation Gothenburg, Sweden

Drill a Ø5 mm (3/16") hole for the pop rivet.

Install the pop rivet.