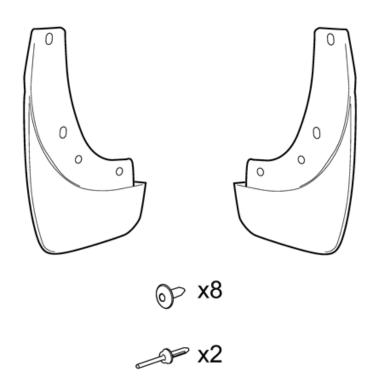

# Mudflaps, rear

IMG-257743

Volvo Car Corporation Gothenburg, Sweden

| Any comments on this publication? Please contact your nearest retailer. Thank You! |        |         |
|------------------------------------------------------------------------------------|--------|---------|
| Publ.no:                                                                           | Issue: | Kit no: |
| Comments:                                                                          |        |         |
|                                                                                    |        |         |
|                                                                                    |        |         |
|                                                                                    |        |         |
|                                                                                    |        |         |
| From:                                                                              |        |         |
| Address:                                                                           |        |         |
| Telephone:                                                                         |        |         |
| Telefax:                                                                           |        |         |

#### Install:

the mudflap

the four new screws from the kit, and tighten.

© Volvo Car Corporation

Volvo Car Corporation Gothenburg, Sweden

Drill a Ø5 mm (3/16") hole for the pop rivet.

Install the pop rivet.