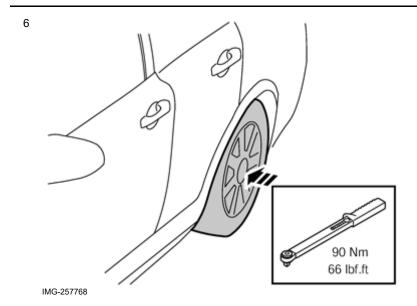

© Volvo Car Corporation Mudflaps, rear- 30796654 - V1.1

Volvo Car Corporation Gothenburg, Sweden

Reinstall the rear wheel, tightening torque 90 Nm (66 lbf.ft).

© Volvo Car Corporation Mudflaps, rear- 30796654 - V1.1