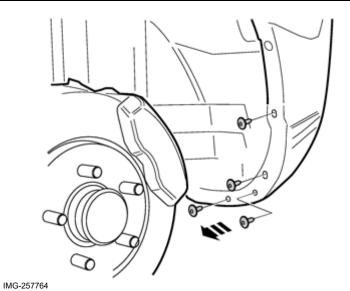

#### Note!

Points 1-6 are carried out on both sides.

1

Remove the rear wheel.

Volvo Car Corporation Gothenburg, Sweden

2

Remove the four screws.

3

#### Install:

the mudflap

the four new screws from the kit, and tighten.

© Volvo Car Corporation

Volvo Car Corporation Gothenburg, Sweden

Drill a Ø5 mm (3/16") hole for the pop rivet.

Install the pop rivet.