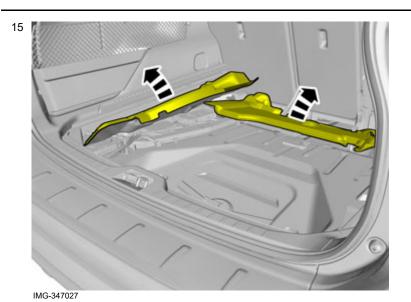

Applies to cars with model year up to and including -2012

Fold aside the insulation.

Locate the connectors.

17

IMG-360183

Route the extension cable following the existing cable harness.

Volvo Car Corporation Gothenburg, Sweden

Route the extension cable following the existing cable harness.

Use cable ties to secure any excess.

20

Connect the connectors from the extension wiring to the control module.

Volvo Car Corporation Gothenburg, Sweden