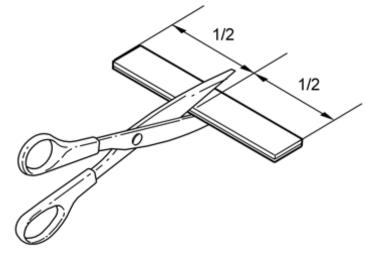

Use: Isopropanol, P/N 116172 Wipe dry.

Use: Isopropanol, P/N 1161721 Wipe dry.

7

IMG-356181

IMG-222282

9

IMG-241925

10