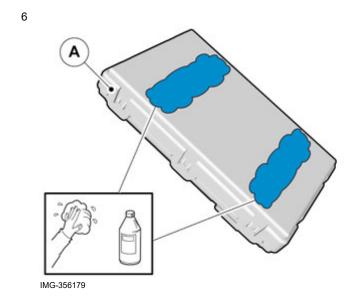

Use: Isopropanol, P/N 116172 Wipe dry.

Use: Isopropanol, P/N 1161721 Wipe dry.

7

IMG-356181

IMG-222282

9

IMG-241925

10