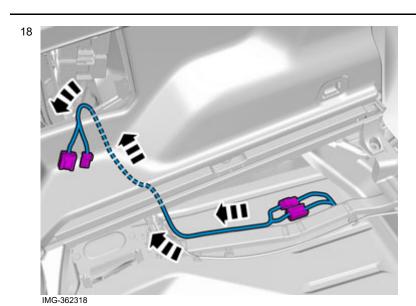

Applies to cars with model year up to and including -2012

Fold aside the insulation.

Locate the connectors.

17

IMG-360183

Route the extension cable following the existing cable harness.

Volvo Car Corporation Gothenburg, Sweden