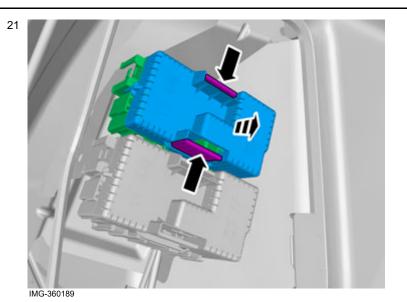

Route the extension cable following the existing cable harness.

Use cable ties to secure any excess.

20

Connect the connectors from the extension wiring to the control module.

Volvo Car Corporation Gothenburg, Sweden