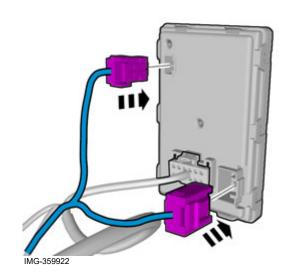

Route the extension cable following the existing cable harness.

Use cable ties to secure any excess.

20

Connect the connectors from the extension wiring to the control module.

Volvo Car Corporation Gothenburg, Sweden