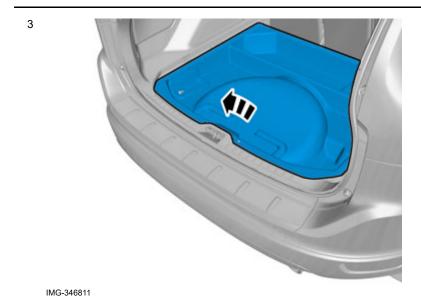

Ensure that all tools stated in the instructions are available before starting installation.

Certain steps in the instructions are only presented in the form of images. Explanatory text is also given for more complicated steps.