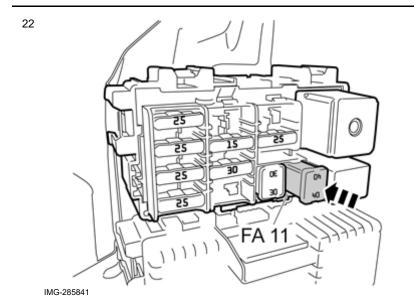

#### Applies to all models

Press in the catches on the black cover on the fuse holder and remove it.

Install the 40A fuse in position FA 11 in module RJB-A.

Reinstall the cover.

23

Reinstall the detached components in reverse order.