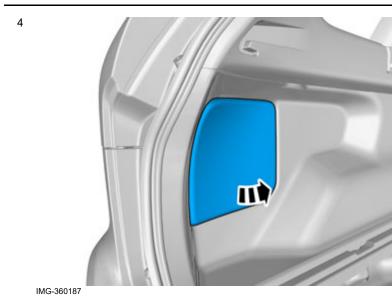

Ensure that all tools stated in the instructions are available before starting installation.

Certain steps in the instructions are only presented in the form of images. Explanatory text is also given for more complicated steps.