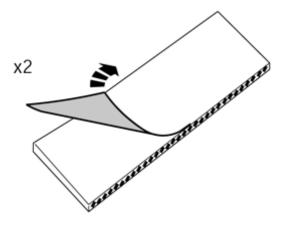

When installing Velcro tape the surface must maintain a temperature of at least +20  $^{\circ}$  C (68°F).

IMG-356351

11

IMG-356352

12

Press the control module into place.

When installing Velcro tape the surface must maintain a temperature of at least +20  $^{\circ}$  C (68°F).