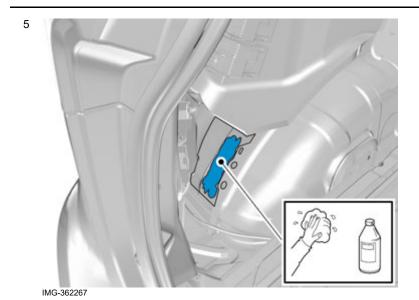

Use: Isopropanol, P/N 116172 Wipe dry.

Use: Isopropanol, P/N 1161721 Wipe dry.

7

IMG-356181

IMG-222282

9

IMG-241925

10