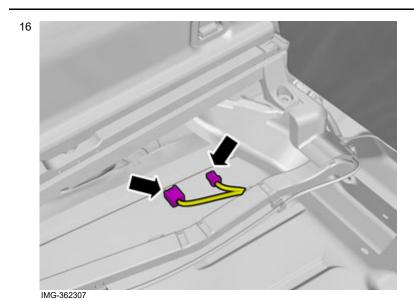

IMG-362292

Volvo Car Corporation Gothenburg, Sweden

Applies to cars with model year from and including 2013-

Locate the connectors in the car's wiring harness.

Connect the located connectors.

Volvo Car Corporation Gothenburg, Sweden

Applies to cars with model year up to and including -2012

Fold aside the insulation.

Locate the connectors.

17

IMG-360183

Route the extension cable following the existing cable harness.

Volvo Car Corporation Gothenburg, Sweden