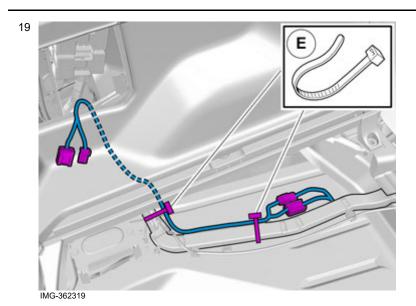

Route the extension cable following the existing cable harness.

Use cable ties to secure any excess.

20

Connect the connectors from the extension wiring to the control module.

Volvo Car Corporation Gothenburg, Sweden