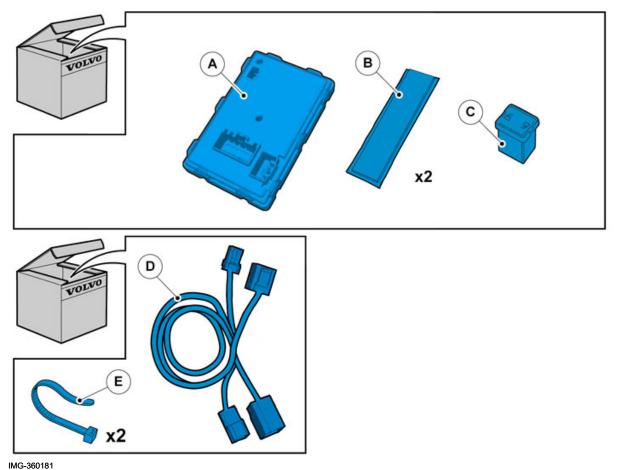

# Towbar, control module TRM

#### INTRODUCTION

Read through all of the instructions before starting installation.

Notifications and warning texts are for your safety and to minimise the risk of something breaking during installation.

Ensure that all tools stated in the instructions are available before starting installation.

Certain steps in the instructions are only presented in the form of images. Explanatory text is also given for more complicated steps.