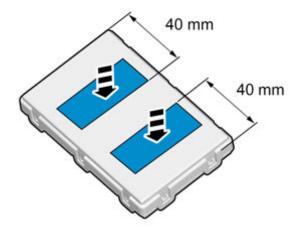

When installing Velcro tape the surface must maintain a temperature of at least +20  $^{\circ}$  C (68°F).

IMG-356351

11

IMG-356352

12

Press the control module into place.

When installing Velcro tape the surface must maintain a temperature of at least +20  $^{\circ}$  C (68°F).