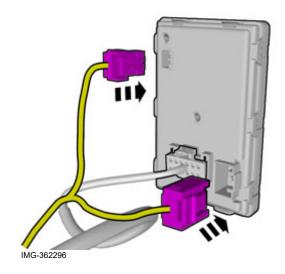

When installing Velcro tape the surface must maintain a temperature of at least +20  $^{\circ}$  C (68°F).

IMG-356351

11

IMG-356352

12

Press the control module into place.

When installing Velcro tape the surface must maintain a temperature of at least +20  $^{\circ}$  C (68°F).