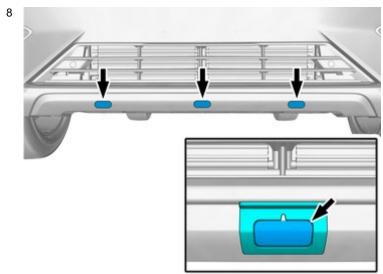

Volvo Car Corporation Gothenburg, Sweden

Volvo Car Corporation Gothenburg, Sweden

Press the marked component.

Use a drill with the stated size

12

Volvo Car Corporation Gothenburg, Sweden

IMG-464653

Place the component where indicated in the graphic.

Place the component where indicated in the graphic.

Install the marked component. Ensure that all clips engage.

IMG-457536

20

Volvo Car Corporation Gothenburg, Sweden

- Press the marked component.
- Use a drill with the stated size