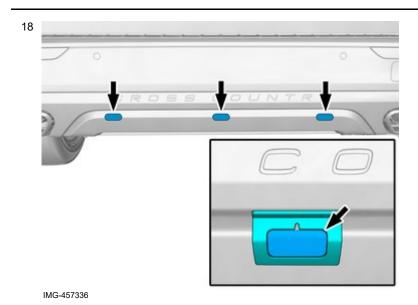

Place the component where indicated in the graphic.

Install the marked component. Ensure that all clips engage.

IMG-457536

20

Volvo Car Corporation Gothenburg, Sweden

- Press the marked component.
- Use a drill with the stated size