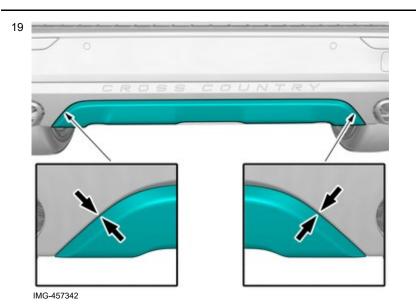

Place the component where indicated in the graphic.

Install the marked component. Ensure that all clips engage.

IMG-457536

20

Volvo Car Corporation Gothenburg, Sweden

- Press the marked component.
- Use a drill with the stated size