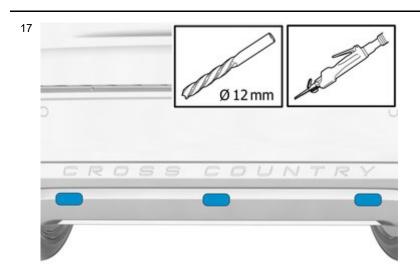

Caution! Make sure that the cutout does not exceed the marking.

Use a drill with the stated size Use: Air-powered air saw Cut out following the template.

IMG-457252

- Use the template in the installation instructions.
- Make sure that no material is inside the template.

Volvo Car Corporation Gothenburg, Sweden

Volvo Car Corporation Gothenburg, Sweden

Caution! Make sure that the cutout does not exceed the marking.

Use a drill with the stated size Use: Air-powered air saw Cut out following the template.

IMG-456900

Use the template in the installation instructions.

Remove the marked part.

Make sure that no material is inside the template.

© Volvo Car Corporation

Volvo Car Corporation Gothenburg, Sweden

SII

**Note!** Make sure that the component is centred.