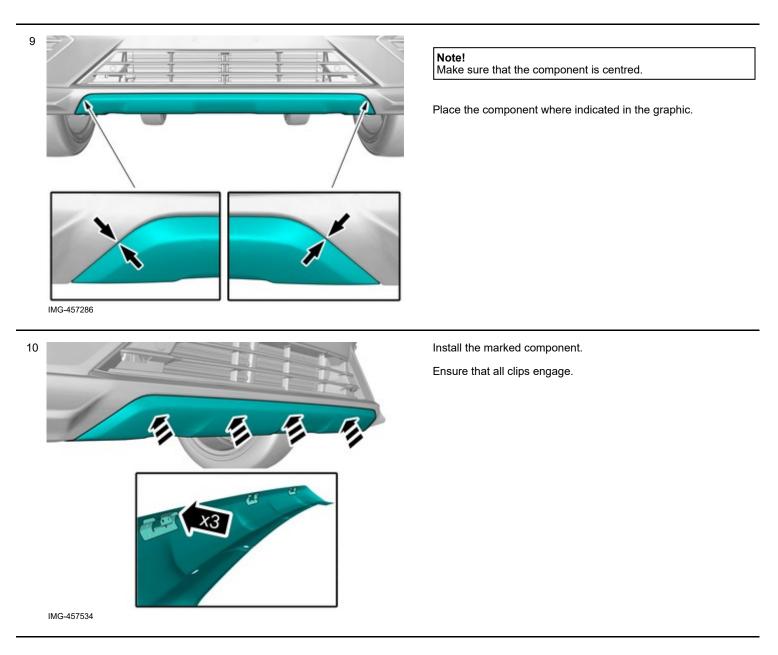

IMG-456900

Use the template in the installation instructions.

Remove the marked part.

Make sure that no material is inside the template.

© Volvo Car Corporation

Volvo Car Corporation Gothenburg, Sweden

SII

**Note!** Make sure that the component is centred.

Place the component where indicated in the graphic.

Install the marked component. Ensure that all clips engage.

IMG-457536

20

Volvo Car Corporation Gothenburg, Sweden

- Press the marked component.
- Use a drill with the stated size