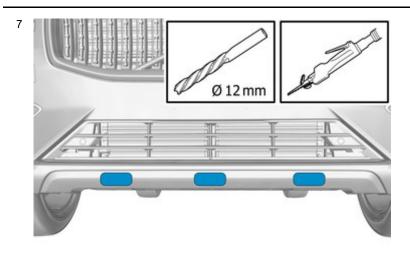

Volvo Car Corporation Gothenburg, Sweden

Volvo Car Corporation Gothenburg, Sweden

Press the marked component.

Use a drill with the stated size

12

Volvo Car Corporation Gothenburg, Sweden

IMG-464653

Place the component where indicated in the graphic.