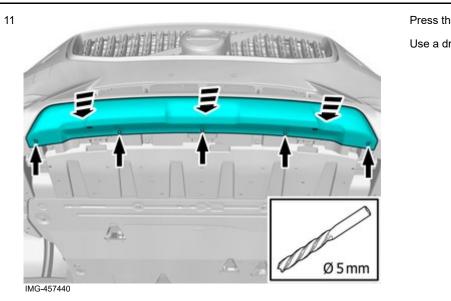

Volvo Car Corporation Gothenburg, Sweden

Volvo Car Corporation Gothenburg, Sweden

Press the marked component.

Use a drill with the stated size

12

Volvo Car Corporation Gothenburg, Sweden

IMG-464653

Place the component where indicated in the graphic.

Place the component where indicated in the graphic.

Install the marked component. Ensure that all clips engage.

IMG-457536

20

Volvo Car Corporation Gothenburg, Sweden

- Press the marked component.
- Use a drill with the stated size