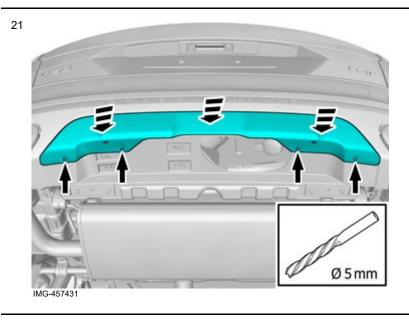

Volvo Car Corporation Gothenburg, Sweden

Volvo Car Corporation Gothenburg, Sweden

Press the marked component.

Use a drill with the stated size

12

Volvo Car Corporation Gothenburg, Sweden

IMG-464653

Place the component where indicated in the graphic.

Place the component where indicated in the graphic.

Install the marked component. Ensure that all clips engage.

IMG-457536

20

Volvo Car Corporation Gothenburg, Sweden

- Press the marked component.
- Use a drill with the stated size