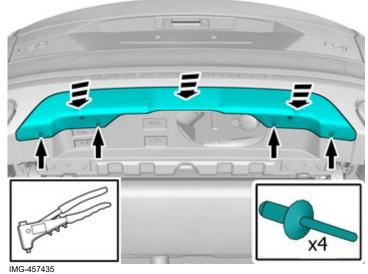

Place the component where indicated in the graphic.

Install the marked component. Ensure that all clips engage.

IMG-457536

20

Volvo Car Corporation Gothenburg, Sweden

- Press the marked component.
- Use a drill with the stated size