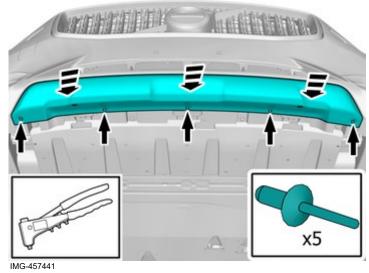

Volvo Car Corporation Gothenburg, Sweden

Volvo Car Corporation Gothenburg, Sweden

Press the marked component.

Use a drill with the stated size

12

Volvo Car Corporation Gothenburg, Sweden

IMG-464653

Place the component where indicated in the graphic.

Place the component where indicated in the graphic.

Install the marked component. Ensure that all clips engage.

IMG-457536

20

Volvo Car Corporation Gothenburg, Sweden

- Press the marked component.
- Use a drill with the stated size