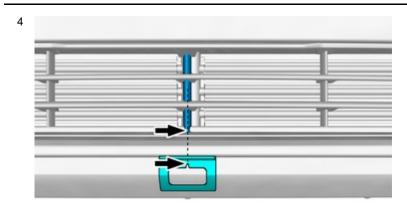

Volvo Car Corporation Gothenburg, Sweden

Volvo Car Corporation Gothenburg, Sweden

Press the marked component.

Use a drill with the stated size

12

Volvo Car Corporation Gothenburg, Sweden

IMG-464653

Place the component where indicated in the graphic.

Place the component where indicated in the graphic.

Install the marked component. Ensure that all clips engage.

IMG-457536

20

Volvo Car Corporation Gothenburg, Sweden

- Press the marked component.
- Use a drill with the stated size