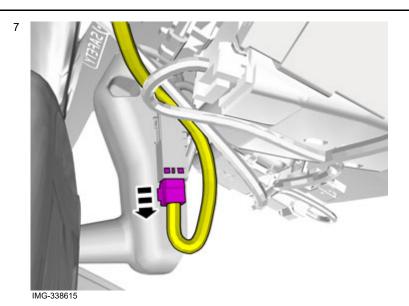

#### Vehicles with manual dimming interior mirror

Locate the pre-routed connector.

Disconnect the connector.

IMG-363086

Vehicles with auto-dimming interior mirror

Volvo Car Corporation Gothenburg, Sweden

Disconnect the connector.