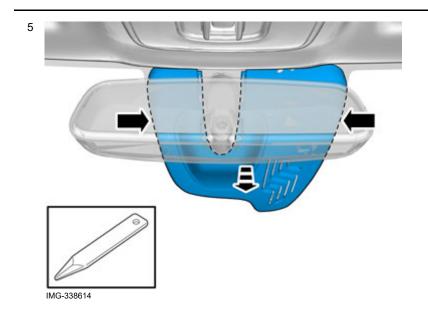

#### Removal

Volvo Car Corporation Gothenburg, Sweden

3

Set the ignition key to position 0.

IMG-332193

IMG-338613

Volvo Car Corporation Gothenburg, Sweden

Remove the part carefully