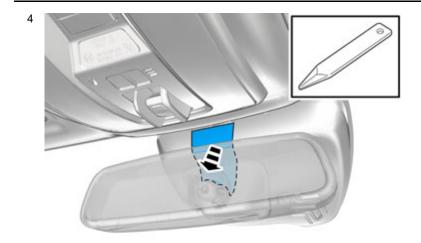

#### Removal

Volvo Car Corporation Gothenburg, Sweden

3

Set the ignition key to position 0.

IMG-332193

IMG-338613

Volvo Car Corporation Gothenburg, Sweden

Remove the part carefully