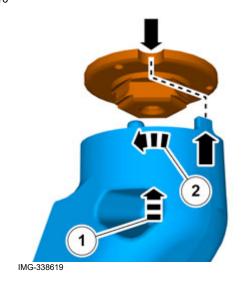

#### Removal

Volvo Car Corporation Gothenburg, Sweden

3

Set the ignition key to position 0.

IMG-332193

IMG-338613

Volvo Car Corporation Gothenburg, Sweden

Remove the part carefully