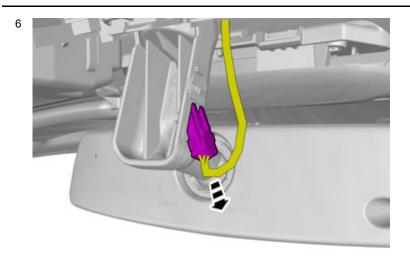

#### Vehicles with manual dimming interior mirror

Locate the pre-routed connector.

Disconnect the connector.

IMG-363086

Vehicles with auto-dimming interior mirror

Volvo Car Corporation Gothenburg, Sweden

Disconnect the connector.