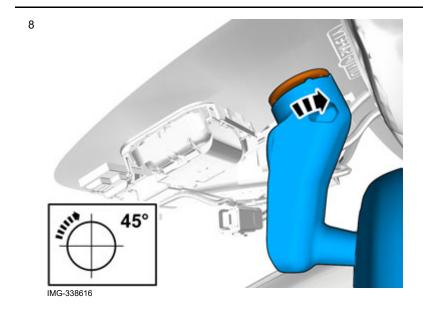

#### Removal

Volvo Car Corporation Gothenburg, Sweden

3

Set the ignition key to position 0.

IMG-332193

IMG-338613

Volvo Car Corporation Gothenburg, Sweden

Remove the part carefully

#### All vehicles