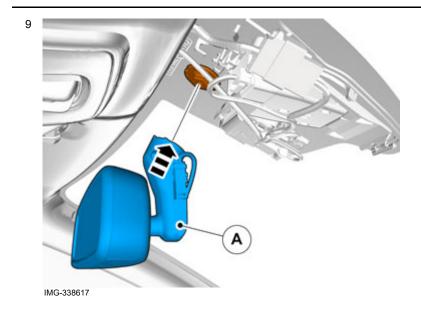

#### Removal

Volvo Car Corporation Gothenburg, Sweden

3

Set the ignition key to position 0.

IMG-332193

IMG-338613

Volvo Car Corporation Gothenburg, Sweden

Remove the part carefully

#### All vehicles