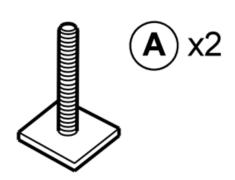

Volvo Car Corporation Gothenburg, Sweden

Instruction No 30764007

Version 1.1 Part. No. 8624353

# T-groove kit, wheel holder







Volvo Car Corporation Gothenburg, Sweden

| Any comments on this publication? Please contact your nearest retailer. Thank You! |        |         |
|------------------------------------------------------------------------------------|--------|---------|
| Publ.no:                                                                           | Issue: | Kit no: |
| Comments:                                                                          |        |         |
|                                                                                    |        |         |
|                                                                                    |        |         |
|                                                                                    |        |         |
|