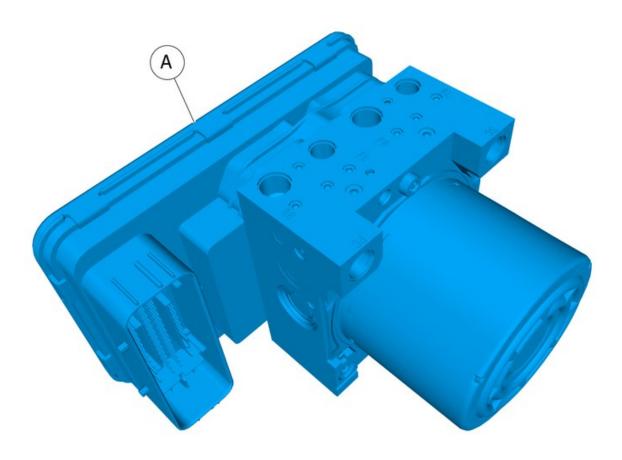

|   | Accessory installation                                                                                                                            |
|---|---------------------------------------------------------------------------------------------------------------------------------------------------|
| 3 | Information is available in VIDA under:                                                                                                           |
| 4 | VIDA/Information/Repair/Removal, replacement and installation/Brakes/Brake control system/anti-lock brake (anti-skid)/Hydraulic unit brake system |