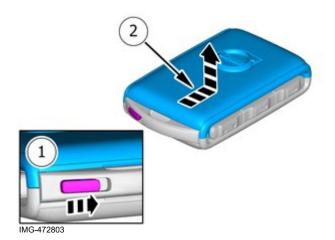

## Removal

Volvo Car Corporation Gothenburg, Sweden

3

Release the lock.

Remove the marked part.

The part is to be reused.

4

Release the key blade by angling it up.