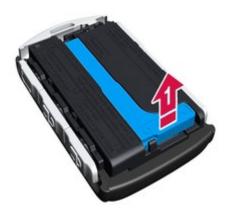

7

Caution!
Avoid touching the contact surfaces of the battery as its function may be impaired.

Remove the marked part.

The part is to be reused.

IMG-472916