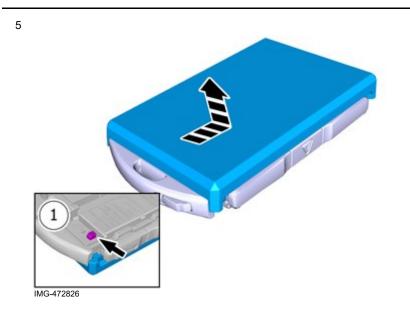

## Removal

Volvo Car Corporation Gothenburg, Sweden

3

Release the lock.

Remove the marked part.

The part is to be reused.

4

Release the key blade by angling it up.