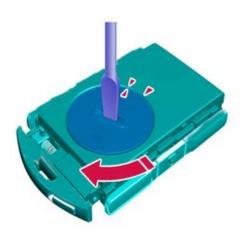

## Removal

Volvo Car Corporation Gothenburg, Sweden

3

Release the lock.

Remove the marked part.

The part is to be reused.

4

Release the key blade by angling it up.