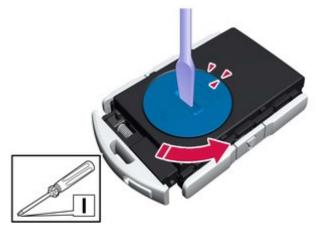

7

Caution!
Avoid touching the contact surfaces of the battery as its function may be impaired.

Remove the marked part.

The part is to be reused.

IMG-472916