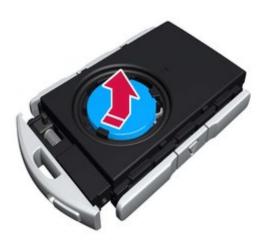

7

Caution!
Avoid touching the contact surfaces of the battery as its function may be impaired.

Remove the marked part.

The part is to be reused.

IMG-472916