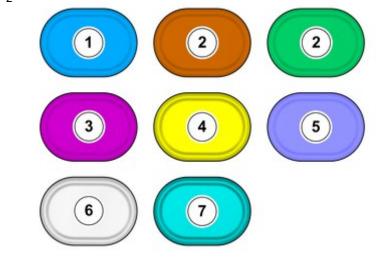

### **Color symbols**

2

#### Note!

This colour chart displays (in colour print and electronic version) the importance of the different colours used in the images of the method steps.

- Used for focused component, the component with which you will do something.
- Used as extra colors when you need to show or differentiate additional parts.
- Used for attachments that are to be removed/installed. May be screws, clips, connectors, etc.
- 4. Used when the component is not fully removed from the vehicle but only hung to the side.
- 5. Used for standard tools and special tools.
- 6. Used as background color for vehicle components.
- 7. Used for accessory components.