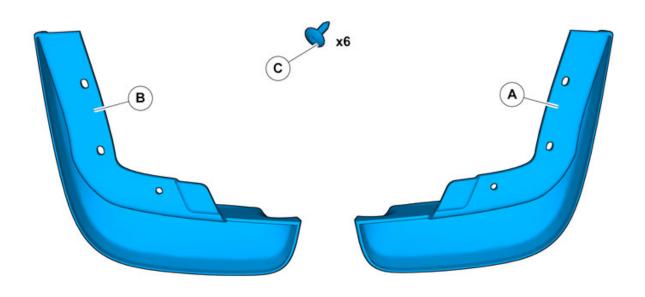

#### **Accessory installation**

Repeat all method steps for the other side.

Install component that comes with the accessory kit.