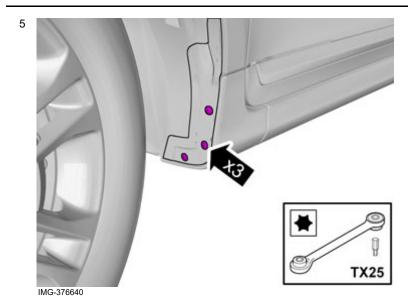

#### Removal

Remove the screws.

© Volvo Car Corporation Mudflaps, front- 31399584 - V1.0

Volvo Car Corporation Gothenburg, Sweden

Clean the surface.

Wipe dry.