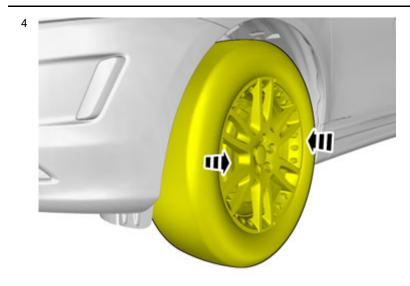

#### Removal

Remove the screws.

© Volvo Car Corporation Mudflaps, front- 31399584 - V1.0

Volvo Car Corporation Gothenburg, Sweden

Clean the surface.

Wipe dry.