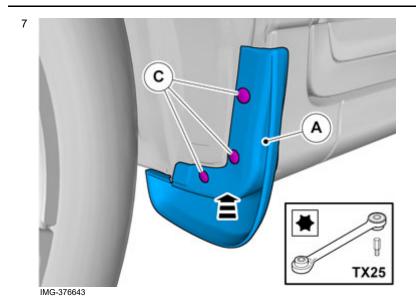

#### Removal

Remove the screws.

© Volvo Car Corporation Mudflaps, front- 31399584 - V1.0

Volvo Car Corporation Gothenburg, Sweden

Clean the surface.

Wipe dry.

#### **Accessory installation**

Repeat all method steps for the other side.

Install component that comes with the accessory kit.