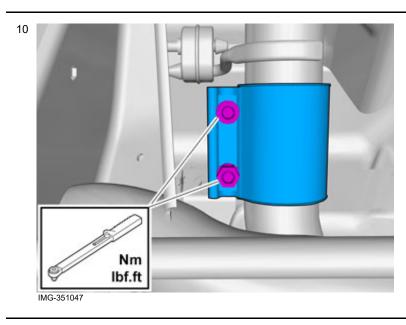

are only presented in the form of images. Explanatory text is also given for more complicated steps. |
|   | In the event of any problems with the instructions or the accessory, contact your local Volvo dealer.                                  |
|   | Removal                                                                                                                                |
|   | Use: Pipe cutter                                                                                                                       |

The part is not to be reused.



Volvo Car Corporation Gothenburg, Sweden

Accessory installation



IMG-319090

5



Volvo Car Corporation Gothenburg, Sweden





Volvo Car Corporation Gothenburg, Sweden



IMG-319091

8



Volvo Car Corporation Gothenburg, Sweden



Tightening torque: M10, 50 Nm