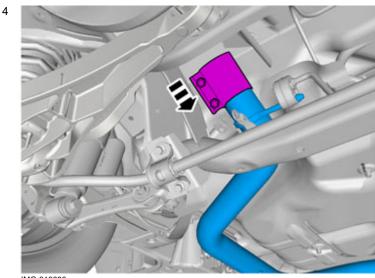

at all tools stated in the instructions are available before starting installation.                                           |
|   | Certain steps in the instructions are only presented in the form of images. Explanatory text is also given for more complicated steps. |
|   | In the event of any problems with the instructions or the accessory, contact your local Volvo dealer.                                  |
|   | Removal                                                                                                                                |
|   | Use: Pipe cutter                                                                                                                       |

The part is not to be reused.



Volvo Car Corporation Gothenburg, Sweden

Accessory installation



IMG-319090

5



Volvo Car Corporation Gothenburg, Sweden





Volvo Car Corporation Gothenburg, Sweden



IMG-319091

8



Volvo Car Corporation Gothenburg, Sweden



Tightening torque: M10, 50 Nm