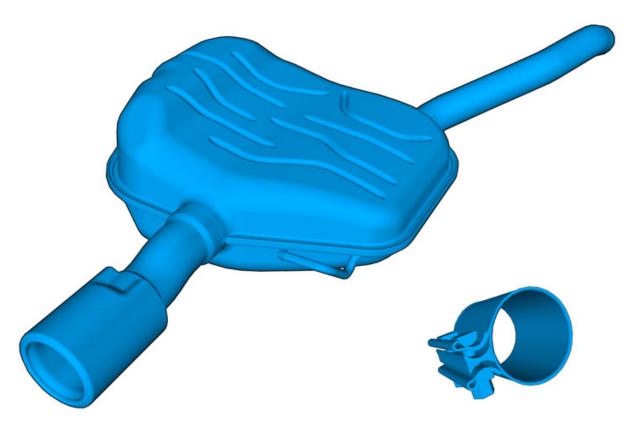

# End pipes, single

Volvo Car Corporation Gothenburg, Sweden

Volvo Car Corporation Gothenburg, Sweden

|   | Information                                                                                                                            |
|---|----------------------------------------------------------------------------------------------------------------------------------------|
| 1 | Read through all of the instructions before starting installation.                                                                     |
|   | Notifications and warning texts are for your safety and to minimise the risk of something breaking during installation.                |
|   | Ensure that all tools stated in the instructions are available before starting installation.                                           |
|   | Certain steps in the instructions are only presented in the form of images. Explanatory text is also given for more complicated steps. |
|   | In the event of any problems with the instructions or the accessory, contact your local Volvo dealer.                                  |
|   | Removal                                                                                                                                |
|   | Use: Pipe cutter                                                                                                                       |