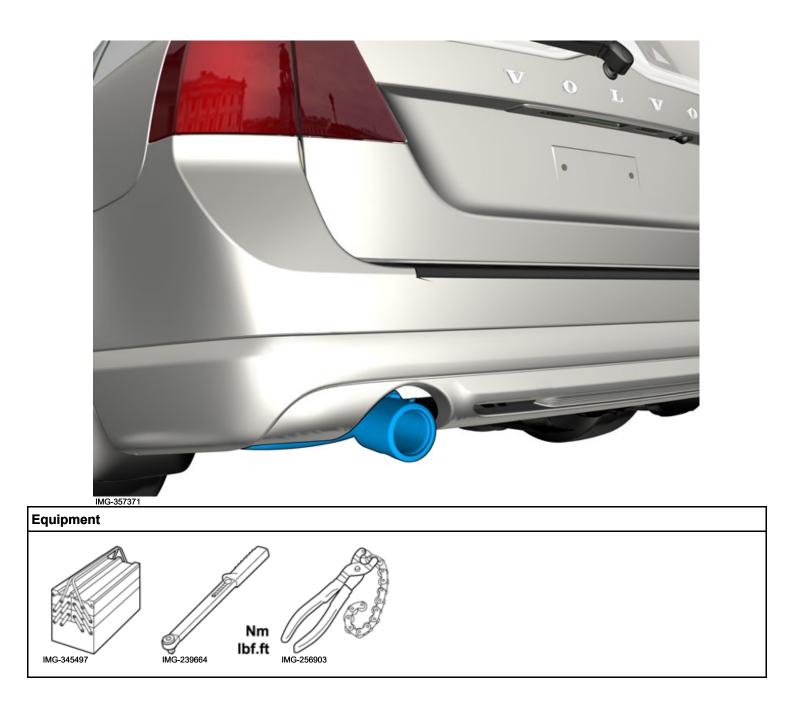

# End pipes, single

Volvo Car Corporation Gothenburg, Sweden

Volvo Car Corporation Gothenburg, Sweden

|   | Information                                                                                                                            |
|---|----------------------------------------------------------------------------------------------------------------------------------------|
| 1 | Read through all of the instructions before starting installation.                                                                     |
|   | Notifications and warning texts are for your safety and to minimise the risk of something breaking during installation.                |
|   | Ensure that all tools stated in the instructions are available before starting installation.                                           |
|   | Certain steps in the instructions are only presented in the form of images. Explanatory text is also given for more complicated steps. |
|   | In the event of any problems with the instructions or the accessory, contact your local Volvo dealer.                                  |
|   | Removal                                                                                                                                |
|   | Use: Pipe cutter                                                                                                                       |