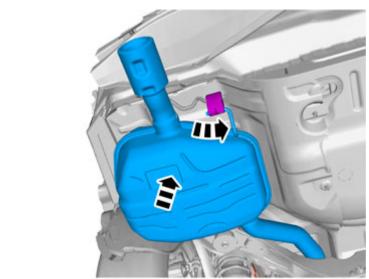

|
|   | Certain steps in the instructions are only presented in the form of images. Explanatory text is also given for more complicated steps. |
|   | In the event of any problems with the instructions or the accessory, contact your local Volvo dealer.                                  |
|   | Removal                                                                                                                                |
|   | Use: Pipe cutter                                                                                                                       |

The part is not to be reused.



Volvo Car Corporation Gothenburg, Sweden

Accessory installation



IMG-319090

5



Volvo Car Corporation Gothenburg, Sweden





Volvo Car Corporation Gothenburg, Sweden



IMG-319091

8



Volvo Car Corporation Gothenburg, Sweden



Tightening torque: M10, 50 Nm