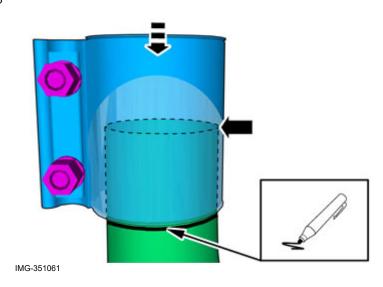

# End pipes, single

Volvo Car Corporation Gothenburg, Sweden

Volvo Car Corporation Gothenburg, Sweden

|   | Information                                                                                                                            |
|---|----------------------------------------------------------------------------------------------------------------------------------------|
| 1 | Read through all of the instructions before starting installation.                                                                     |
|   | Notifications and warning texts are for your safety and to minimise the risk of something breaking during installation.                |
|   | Ensure that all tools stated in the instructions are available before starting installation.                                           |
|   | Certain steps in the instructions are only presented in the form of images. Explanatory text is also given for more complicated steps. |
|   | In the event of any problems with the instructions or the accessory, contact your local Volvo dealer.                                  |
|   | Removal                                                                                                                                |
|   | Use: Pipe cutter                                                                                                                       |