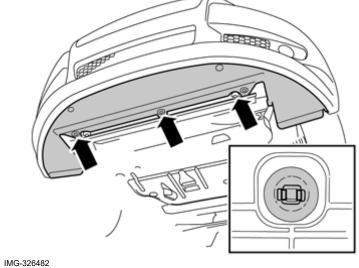

### Applies to all models

Remove the seven clips in the upper edge of the bumper casing.

Remove the three plastic clips in the lower edge of the bumper casing.

Volvo Car Corporation Gothenburg, Sweden

5