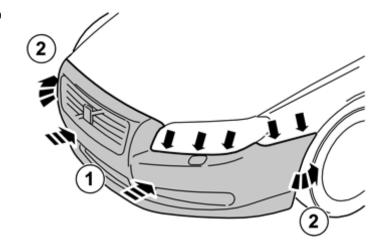

### Applies to all models

Remove the seven clips in the upper edge of the bumper casing.

Remove the three plastic clips in the lower edge of the bumper casing.

Volvo Car Corporation Gothenburg, Sweden

5