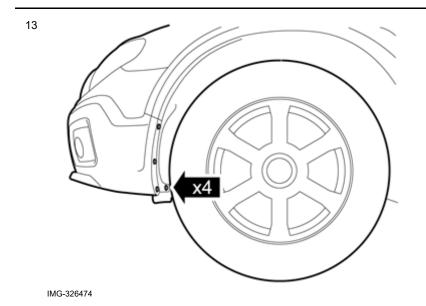

### Applies to the XC70

Remove the four screws in the leading edge of the wheel housing on both sides.

Volvo Car Corporation Gothenburg, Sweden