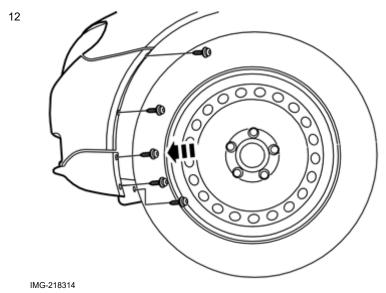

#### Applies to the S80 and V70

Remove the five screws in the leading edge of the wheel housing on both sides.