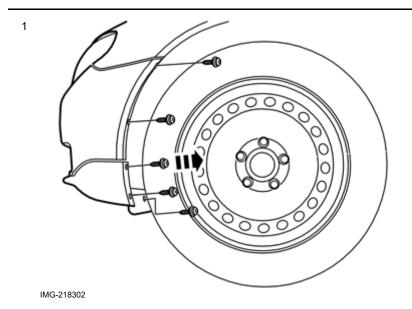

#### Applies to the S80 and V70

Remove the five screws in the leading edge of the wheel housing on both sides.

### Applies to the XC70

Remove the four screws in the leading edge of the wheel housing on both sides.

Volvo Car Corporation Gothenburg, Sweden