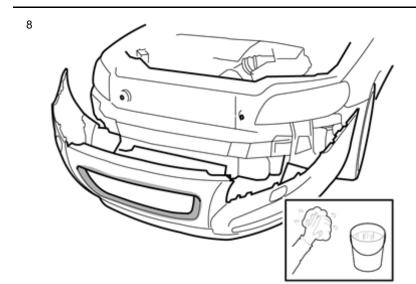

IMG-326480

Clean the area where the old grille was located.

Volvo Car Corporation Gothenburg, Sweden

9

Take a new grille from the kit. Ensure that all catches engage.

IMG-326481

10

IMG-222347