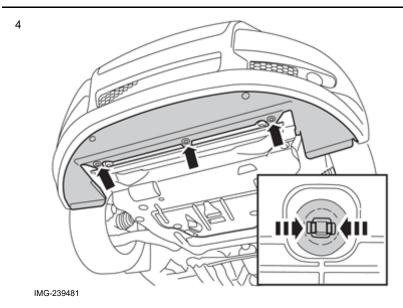

### Applies to all models

Remove the seven clips in the upper edge of the bumper casing.

Remove the three plastic clips in the lower edge of the bumper casing.

Volvo Car Corporation Gothenburg, Sweden

5