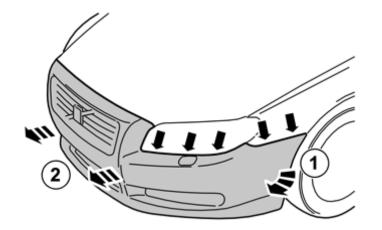

### Hint

Get help from a colleague when doing this work.

Fold out the bumper casing's ends on both sides, they are installed with two clips to the front fender and three under the headlight.

If the vehicle is equipped with fog lights or parking assistance, loosen the connectors for these.

IMG-218306

6

Tilt the bumper casing forward to access the rear of the grille.

IMG-326478

Volvo Car Corporation Gothenburg, Sweden

Take a weatherstrip tool and carefully pry up the holes for the grille's catches all the way around so that they can be pushed out and the grille removed. Place to one side. A new grille can be found in the kit.