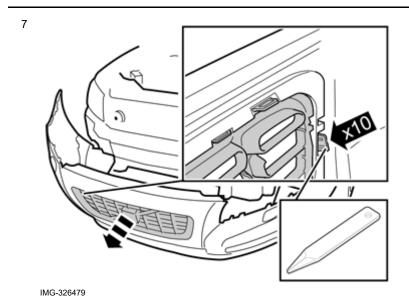

### Applies to all models

Remove the seven clips in the upper edge of the bumper casing.

Remove the three plastic clips in the lower edge of the bumper casing.

Volvo Car Corporation Gothenburg, Sweden

5