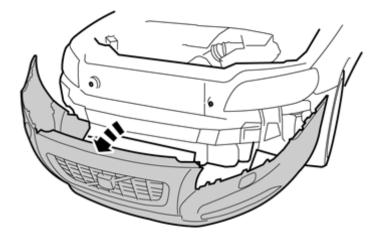

IMG-218306

6

Tilt the bumper casing forward to access the rear of the grille.

IMG-326478

Volvo Car Corporation Gothenburg, Sweden

Take a weatherstrip tool and carefully pry up the holes for the grille's catches all the way around so that they can be pushed out and the grille removed. Place to one side. A new grille can be found in the kit.