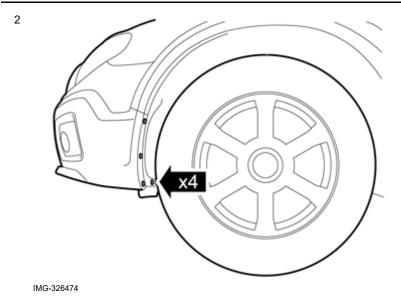

### Applies to the XC70

Remove the four screws in the leading edge of the wheel housing on both sides.

Volvo Car Corporation Gothenburg, Sweden