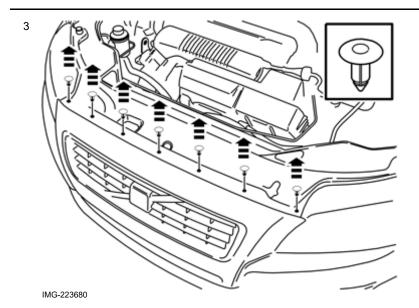

### Applies to all models

Remove the seven clips in the upper edge of the bumper casing.

Remove the three plastic clips in the lower edge of the bumper casing.

Volvo Car Corporation Gothenburg, Sweden

5