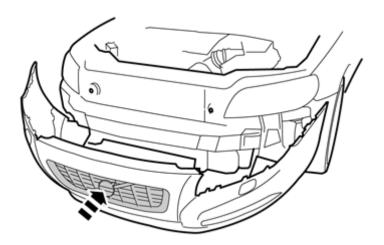

IMG-218306

6

Tilt the bumper casing forward to access the rear of the grille.

IMG-326478

Volvo Car Corporation Gothenburg, Sweden

Take a weatherstrip tool and carefully pry up the holes for the grille's catches all the way around so that they can be pushed out and the grille removed. Place to one side. A new grille can be found in the kit.