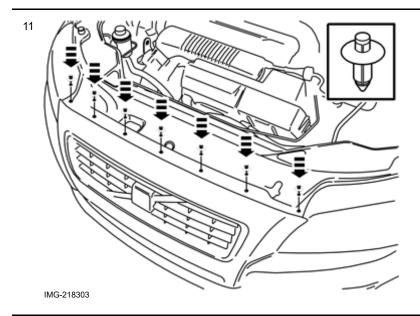

### Applies to all models

Remove the seven clips in the upper edge of the bumper casing.

Remove the three plastic clips in the lower edge of the bumper casing.

Volvo Car Corporation Gothenburg, Sweden

5