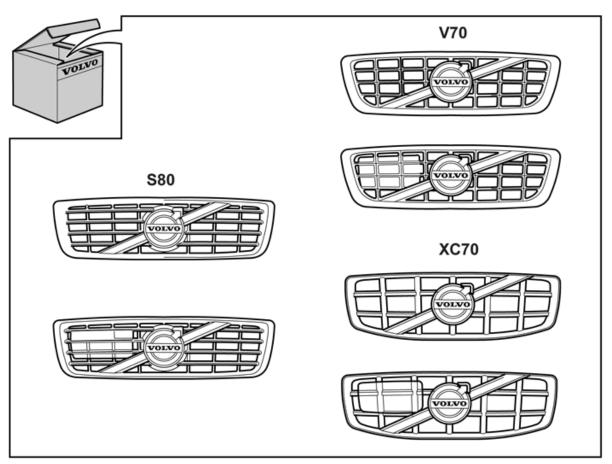

IMG-218306

6

Tilt the bumper casing forward to access the rear of the grille.

IMG-326478

Volvo Car Corporation Gothenburg, Sweden

Take a weatherstrip tool and carefully pry up the holes for the grille's catches all the way around so that they can be pushed out and the grille removed. Place to one side. A new grille can be found in the kit.

IMG-326480

Clean the area where the old grille was located.

Volvo Car Corporation Gothenburg, Sweden

9

Take a new grille from the kit. Ensure that all catches engage.

IMG-326481

10

IMG-222347

Volvo Car Corporation Gothenburg, Sweden

Applies to the S80 and V70

Volvo Car Corporation Gothenburg, Sweden

Applies to the XC70

Applies to all models