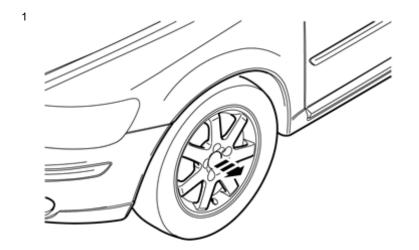

In the event of any problems with the instructions or the accessory, contact your local Volvo dealer.

Remove the front wheels.

IMG-260635

Volvo Car Corporation Gothenburg, Sweden