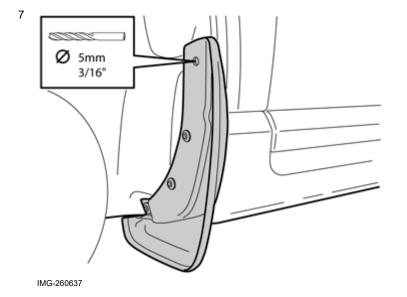

#### Install:

the mudflap

the new screws.

Tighten the screws.

Drill a new 5 mm (3/16) hole at the marking.

Volvo Car Corporation Gothenburg, Sweden

Secure the pop rivet.

Install the front wheel.