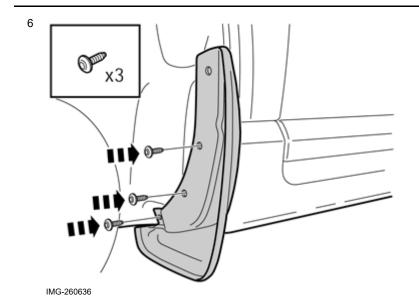

#### Illustration A

Remove the three screws at the rear edge of the wheel arch.