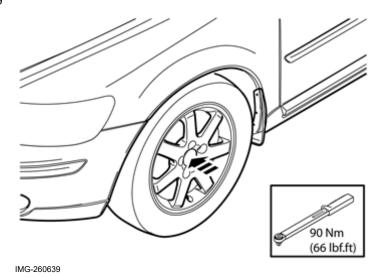

#### Install:

the mudflap

the new screws.

Tighten the screws.

Drill a new 5 mm (3/16) hole at the marking.

Volvo Car Corporation Gothenburg, Sweden

Secure the pop rivet.

Install the front wheel.

Tighten to the correct torque.