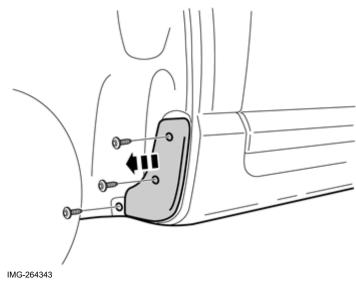

#### Illustration A

Remove the three screws at the rear edge of the wheel arch.

#### Applies to cars with painted door sill panels

Remove the three screws at the rear edge of the wheel arch.

Remove the stone-chip protection. It shall not be re-used.

Clean as illustrated.

Volvo Car Corporation Gothenburg, Sweden