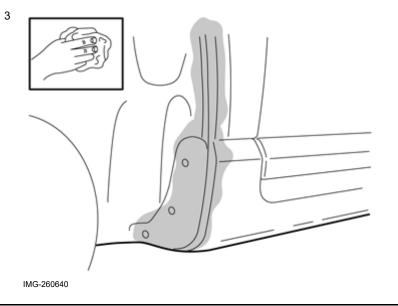

#### Applies to cars with painted door sill panels

Remove the three screws at the rear edge of the wheel arch.

Remove the stone-chip protection. It shall not be re-used.

Clean as illustrated.

Volvo Car Corporation Gothenburg, Sweden