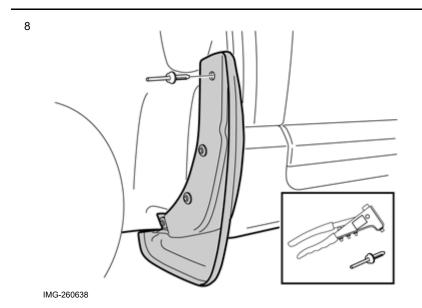

#### Install:

the mudflap

the new screws.

Tighten the screws.

Drill a new 5 mm (3/16) hole at the marking.

Volvo Car Corporation Gothenburg, Sweden

Secure the pop rivet.

Install the front wheel.