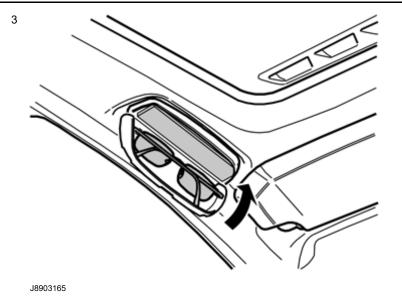

#### Installing the glasses holder

Open the glasses holder and hold down the spring cover.

Position the glasses holder at the grab handle's old location and tighten it to the body with the existing screws.

Tighten the screws to 8±2 Nm (6 ±1.5 lbf.ft.).

Remove the protective backing film from both ends of the felt in the glasses case.

Press the tape in the ends of the felt against the bottom of the glasses case.