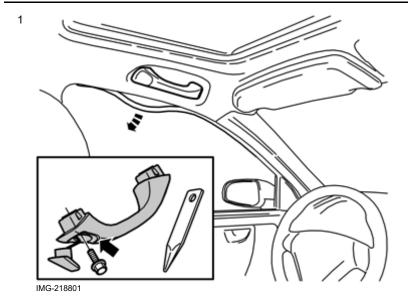

In the event of any problems with the instructions or the accessory, contact your local Volvo dealer.

Carefully prize up the top edge of the cover where the glasses holder shall be located. Use a plastic weatherstrip tool.

#### Note!

The glasses holder only fits the two front seat positions for the grab handle in the V70, but in all four positions in the S60 and S80

Unscrew the two screws under the cover and place them to one side. They shall be used again later.

Detach the rubber moulding in the top edge of the door opening.

Carefully bend the outer edge of the headlining to access the catches in the lower edge of the handle's inside.

Press the catches in and twist the handle off into the car. Place the handle to one side, it shall not be used again.