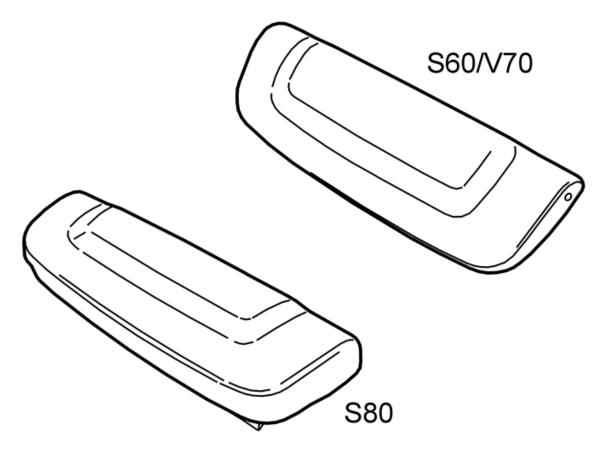

# Glasses holder, S60/S80/V70

Volvo Car Corporation Gothenburg, Sweden

IMG-218800

Volvo Car Corporation Gothenburg, Sweden

| Any comments on this publication? Please contact your nearest retailer. Thank You! |        |         |
|------------------------------------------------------------------------------------|--------|---------|
| Publ.no:                                                                           | Issue: | Kit no: |
| Comments:                                                                          |        |         |
|                                                                                    |        |         |
|                                                                                    |        |         |
|                                                                                    |        |         |
|                                                                                    |        |         |
| From:                                                                              |        |         |
| Address:                                                                           |        |         |
| Telephone:                                                                         |        |         |
| Telefax:                                                                           |        |         |

#### Note!

The glasses holder only fits the two front seat positions for the grab handle in the V70, but in all four positions in the S60 and S80

Unscrew the two screws under the cover and place them to one side. They shall be used again later.