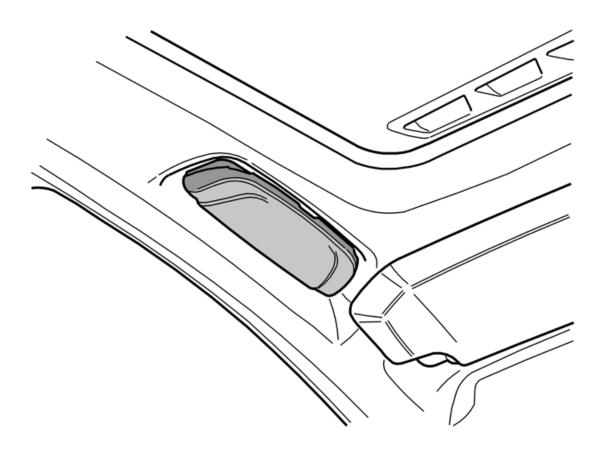

In the event of any problems with the instructions or the accessory, contact your local Volvo dealer.

Carefully prize up the top edge of the cover where the glasses holder shall be located. Use a plastic weatherstrip tool.

#### Note!

The glasses holder only fits the two front seat positions for the grab handle in the V70, but in all four positions in the S60 and S80

Unscrew the two screws under the cover and place them to one side. They shall be used again later.

Detach the rubber moulding in the top edge of the door opening.

Carefully bend the outer edge of the headlining to access the catches in the lower edge of the handle's inside.

Press the catches in and twist the handle off into the car. Place the handle to one side, it shall not be used again.