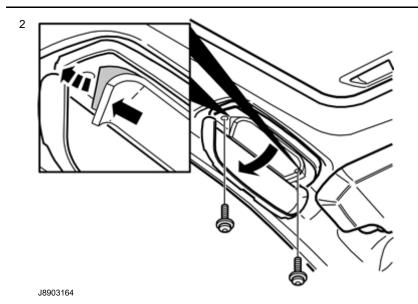

In the event of any problems with the instructions or the accessory, contact your local Volvo dealer.

Carefully prize up the top edge of the cover where the glasses holder shall be located. Use a plastic weatherstrip tool.

#### Note!

The glasses holder only fits the two front seat positions for the grab handle in the V70, but in all four positions in the S60 and S80

Unscrew the two screws under the cover and place them to one side. They shall be used again later.

Detach the rubber moulding in the top edge of the door opening.

Carefully bend the outer edge of the headlining to access the catches in the lower edge of the handle's inside.

Press the catches in and twist the handle off into the car. Place the handle to one side, it shall not be used again.