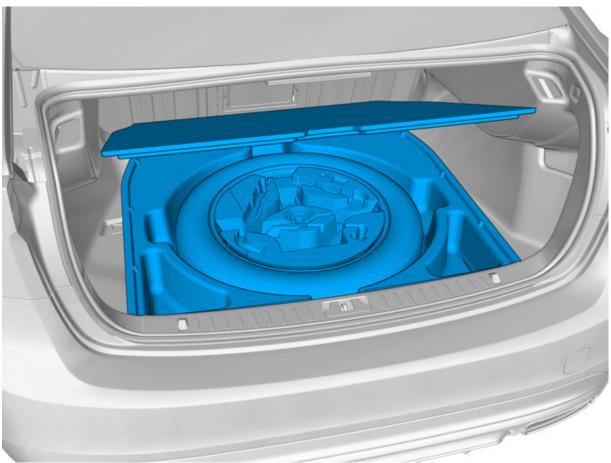

# Spare wheel kit

Volvo Car Corporation Gothenburg, Sweden

|            | Information                                                                                                                                                                                                                                                                                                                                                                                                                                                                                                                                                                                                                                                                                           |
|------------|-------------------------------------------------------------------------------------------------------------------------------------------------------------------------------------------------------------------------------------------------------------------------------------------------------------------------------------------------------------------------------------------------------------------------------------------------------------------------------------------------------------------------------------------------------------------------------------------------------------------------------------------------------------------------------------------------------|
| 1          | Read through all of the instructions before starting installation.                                                                                                                                                                                                                                                                                                                                                                                                                                                                                                                                                                                                                                    |
|            | Notifications and warning texts are for your safety and to minimise the risk of something breaking during installation.                                                                                                                                                                                                                                                                                                                                                                                                                                                                                                                                                                               |
|            | Ensure that all tools stated in the instructions are available before starting installation.                                                                                                                                                                                                                                                                                                                                                                                                                                                                                                                                                                                                          |
|            | Certain steps in the instructions are only presented in the form o<br>images. Explanatory text is also given for more complicated<br>steps.                                                                                                                                                                                                                                                                                                                                                                                                                                                                                                                                                           |
|            | In the event of any problems with the instructions or the accessory, contact your local Volvo dealer.                                                                                                                                                                                                                                                                                                                                                                                                                                                                                                                                                                                                 |
|            | Color symbols                                                                                                                                                                                                                                                                                                                                                                                                                                                                                                                                                                                                                                                                                         |
| 2          | <ul> <li>Note!<br/>This colour chart displays (in colour print and electronic version) the importance of the different colours used in the images of the method steps.</li> <li>1. Used for focused component, the component with which you will do something.</li> <li>2. Used as extra colors when you need to show or differentiate additional parts.</li> <li>3. Used for attachments that are to be removed/installed May be screws, clips, connectors, etc.</li> <li>4. Used when the component is not fully removed from the vehicle but only hung to the side.</li> <li>5. Used for standard tools and special tools.</li> <li>6. Used as background color for vehicle components.</li> </ul> |
| IMG-363036 | o. Used as background color for venicle components.                                                                                                                                                                                                                                                                                                                                                                                                                                                                                                                                                                                                                                                   |
|            | Removal                                                                                                                                                                                                                                                                                                                                                                                                                                                                                                                                                                                                                                                                                               |

Volvo Car Corporation Gothenburg, Sweden

Volvo Car Corporation Gothenburg, Sweden

Accessory installation

Volvo Car Corporation Gothenburg, Sweden

Volvo Car Corporation Gothenburg, Sweden

Remove the protective film.