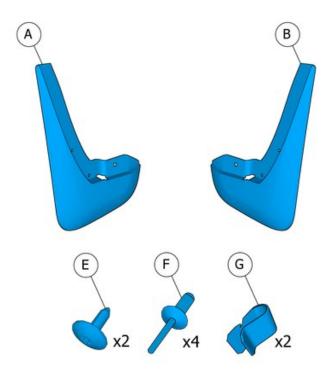

# Mudflaps, front

IMG-419980

Volvo Car Corporation Gothenburg, Sweden

|            | Information                                                                                                                                                                                                                                                                                                                                                                                                                                                                                                                                                                                                                                                                                           |
|------------|-------------------------------------------------------------------------------------------------------------------------------------------------------------------------------------------------------------------------------------------------------------------------------------------------------------------------------------------------------------------------------------------------------------------------------------------------------------------------------------------------------------------------------------------------------------------------------------------------------------------------------------------------------------------------------------------------------|
| 1          | Read through all of the instructions before starting installation.                                                                                                                                                                                                                                                                                                                                                                                                                                                                                                                                                                                                                                    |
|            | Notifications and warning texts are for your safety and to minimise the risk of something breaking during installation.                                                                                                                                                                                                                                                                                                                                                                                                                                                                                                                                                                               |
|            | Ensure that all tools stated in the instructions are available before starting installation.                                                                                                                                                                                                                                                                                                                                                                                                                                                                                                                                                                                                          |
|            | Certain steps in the instructions are only presented in the form o<br>images. Explanatory text is also given for more complicated<br>steps.                                                                                                                                                                                                                                                                                                                                                                                                                                                                                                                                                           |
|            | In the event of any problems with the instructions or the accessory, contact your local Volvo dealer.                                                                                                                                                                                                                                                                                                                                                                                                                                                                                                                                                                                                 |
|            | Color symbols                                                                                                                                                                                                                                                                                                                                                                                                                                                                                                                                                                                                                                                                                         |
| 2          | <ul> <li>Note!<br/>This colour chart displays (in colour print and electronic version) the importance of the different colours used in the images of the method steps.</li> <li>1. Used for focused component, the component with which you will do something.</li> <li>2. Used as extra colors when you need to show or differentiate additional parts.</li> <li>3. Used for attachments that are to be removed/installed May be screws, clips, connectors, etc.</li> <li>4. Used when the component is not fully removed from the vehicle but only hung to the side.</li> <li>5. Used for standard tools and special tools.</li> <li>6. Used as background color for vehicle components.</li> </ul> |
| IMG-363036 | ~ '                                                                                                                                                                                                                                                                                                                                                                                                                                                                                                                                                                                                                                                                                                   |
|            | Removal                                                                                                                                                                                                                                                                                                                                                                                                                                                                                                                                                                                                                                                                                               |