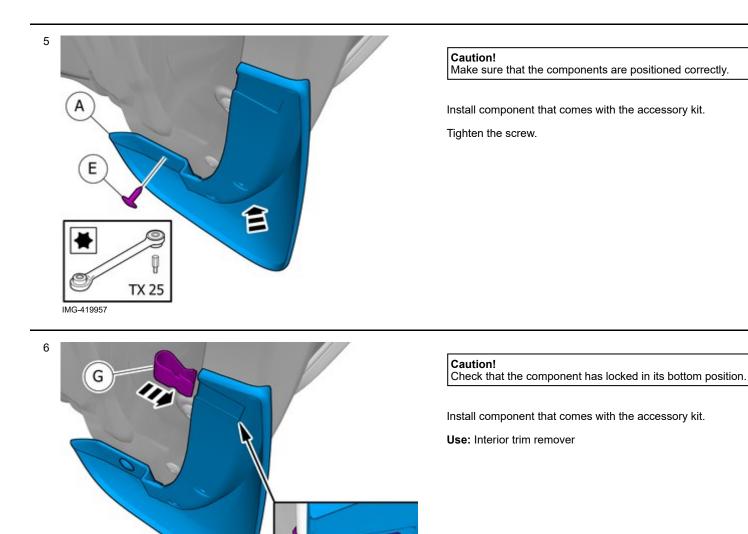

# Mudflaps, front

IMG-419980

Volvo Car Corporation Gothenburg, Sweden

|            | Information                                                                                                                                                                                                                                                                                                                                                                                                                                                                                                                                                                                                                                                                                           |
|------------|-------------------------------------------------------------------------------------------------------------------------------------------------------------------------------------------------------------------------------------------------------------------------------------------------------------------------------------------------------------------------------------------------------------------------------------------------------------------------------------------------------------------------------------------------------------------------------------------------------------------------------------------------------------------------------------------------------|
| 1          | Read through all of the instructions before starting installation.                                                                                                                                                                                                                                                                                                                                                                                                                                                                                                                                                                                                                                    |
|            | Notifications and warning texts are for your safety and to minimise the risk of something breaking during installation.                                                                                                                                                                                                                                                                                                                                                                                                                                                                                                                                                                               |
|            | Ensure that all tools stated in the instructions are available before starting installation.                                                                                                                                                                                                                                                                                                                                                                                                                                                                                                                                                                                                          |
|            | Certain steps in the instructions are only presented in the form o<br>images. Explanatory text is also given for more complicated<br>steps.                                                                                                                                                                                                                                                                                                                                                                                                                                                                                                                                                           |
|            | In the event of any problems with the instructions or the accessory, contact your local Volvo dealer.                                                                                                                                                                                                                                                                                                                                                                                                                                                                                                                                                                                                 |
|            | Color symbols                                                                                                                                                                                                                                                                                                                                                                                                                                                                                                                                                                                                                                                                                         |
| 2          | <ul> <li>Note!<br/>This colour chart displays (in colour print and electronic version) the importance of the different colours used in the images of the method steps.</li> <li>1. Used for focused component, the component with which you will do something.</li> <li>2. Used as extra colors when you need to show or differentiate additional parts.</li> <li>3. Used for attachments that are to be removed/installed May be screws, clips, connectors, etc.</li> <li>4. Used when the component is not fully removed from the vehicle but only hung to the side.</li> <li>5. Used for standard tools and special tools.</li> <li>6. Used as background color for vehicle components.</li> </ul> |
| IMG-363036 | ~ '                                                                                                                                                                                                                                                                                                                                                                                                                                                                                                                                                                                                                                                                                                   |
|            | Removal                                                                                                                                                                                                                                                                                                                                                                                                                                                                                                                                                                                                                                                                                               |

Volvo Car Corporation Gothenburg, Sweden

Accessory installation

Volvo Car Corporation Gothenburg, Sweden

IMG-422996

Volvo Car Corporation Gothenburg, Sweden

Repeat the steps when installing accessories on opposite side.