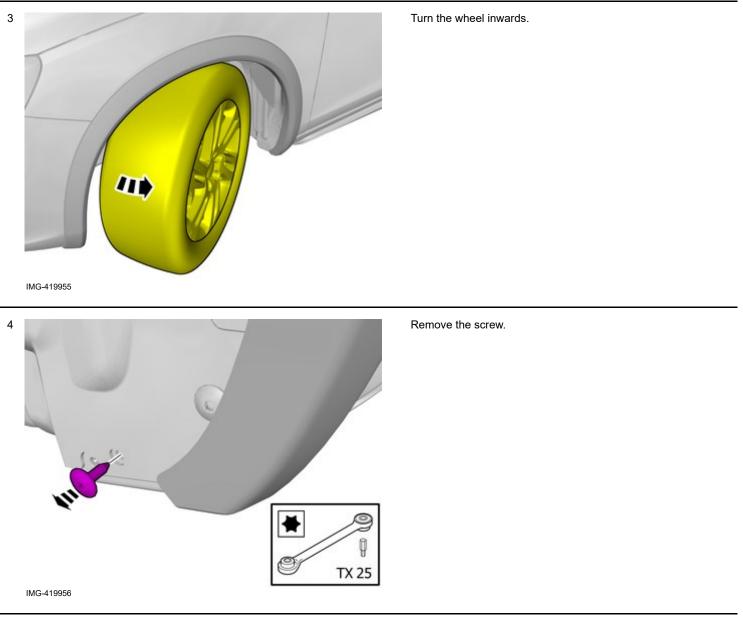

# Mudflaps, front

IMG-419980

Volvo Car Corporation Gothenburg, Sweden

|            | Information                                                                                                                                                                                                                                                                                                                                                                                                                                                                                                                                                                                                                                                                                           |
|------------|-------------------------------------------------------------------------------------------------------------------------------------------------------------------------------------------------------------------------------------------------------------------------------------------------------------------------------------------------------------------------------------------------------------------------------------------------------------------------------------------------------------------------------------------------------------------------------------------------------------------------------------------------------------------------------------------------------|
| 1          | Read through all of the instructions before starting installation.                                                                                                                                                                                                                                                                                                                                                                                                                                                                                                                                                                                                                                    |
|            | Notifications and warning texts are for your safety and to minimise the risk of something breaking during installation.                                                                                                                                                                                                                                                                                                                                                                                                                                                                                                                                                                               |
|            | Ensure that all tools stated in the instructions are available before starting installation.                                                                                                                                                                                                                                                                                                                                                                                                                                                                                                                                                                                                          |
|            | Certain steps in the instructions are only presented in the form o<br>images. Explanatory text is also given for more complicated<br>steps.                                                                                                                                                                                                                                                                                                                                                                                                                                                                                                                                                           |
|            | In the event of any problems with the instructions or the accessory, contact your local Volvo dealer.                                                                                                                                                                                                                                                                                                                                                                                                                                                                                                                                                                                                 |
|            | Color symbols                                                                                                                                                                                                                                                                                                                                                                                                                                                                                                                                                                                                                                                                                         |
| 2          | <ul> <li>Note!<br/>This colour chart displays (in colour print and electronic version) the importance of the different colours used in the images of the method steps.</li> <li>1. Used for focused component, the component with which you will do something.</li> <li>2. Used as extra colors when you need to show or differentiate additional parts.</li> <li>3. Used for attachments that are to be removed/installed May be screws, clips, connectors, etc.</li> <li>4. Used when the component is not fully removed from the vehicle but only hung to the side.</li> <li>5. Used for standard tools and special tools.</li> <li>6. Used as background color for vehicle components.</li> </ul> |
| IMG-363036 | ~ '                                                                                                                                                                                                                                                                                                                                                                                                                                                                                                                                                                                                                                                                                                   |
|            | Removal                                                                                                                                                                                                                                                                                                                                                                                                                                                                                                                                                                                                                                                                                               |