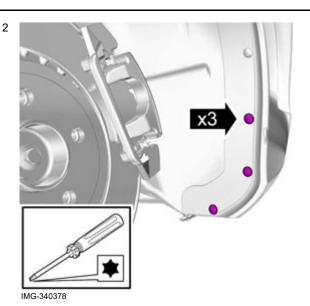

In the event of any problems with the instructions or the accessory, contact your local Volvo dealer.

Remove the wheel.

Remove the screws. These will not be reused.

© Volvo Car Corporation Mudflaps, rear- 31269640 - V1.0