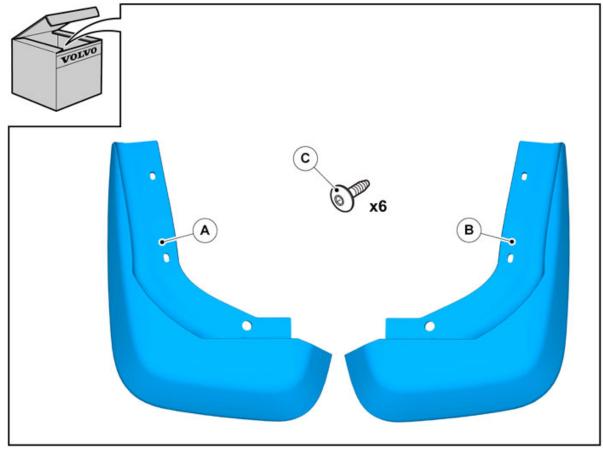

Volvo Car Corporation Gothenburg, Sweden

Instruction No 31269640 Version 1.0 Part. No.

31265336, 31359685

# Mudflaps, rear





IMG-340377

Volvo Car Corporation Gothenburg, Sweden

#### INTRODUCTION

Read through all of the instructions before starting installation.

Notifications and warning texts are for your safety and to minimise the risk of something breaking during installation.

Ensure that all tools stated in the instructions are available before starting installation.

Certain steps in the instructions are only presented in the form of images. Explanatory text is also given for more complicated steps.

In the event of any problems with the instructions or the accessory, contact your local Volvo dealer.



Remove the wheel.



Remove the screws. These will not be reused.

© Volvo Car Corporation Mudflaps, rear- 31269640 - V1.0

Volvo Car Corporation Gothenburg, Sweden

IMG-340379

3

Clean the area where