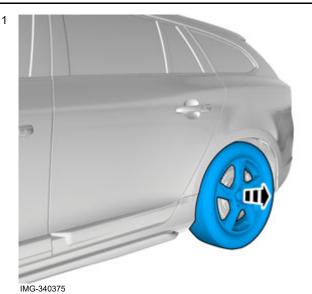

In the event of any problems with the instructions or the accessory, contact your local Volvo dealer.

Remove the wheel.

Remove the screws. These will not be reused.

© Volvo Car Corporation Mudflaps, rear- 31269640 - V1.0