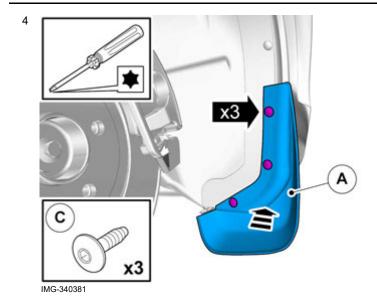

Volvo Car Corporation Gothenburg, Sweden

IMG-340379

3

Clean the area where the mudflap is to be positioned.

Install and screw the mudflap into place.

© Volvo Car Corporation Mudflaps, rear- 31269640 - V1.0