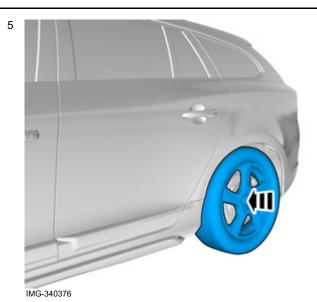

Volvo Car Corporation Gothenburg, Sweden

Reinstall the wheel.

Tightening torque: 140 Nm

Repeat the method steps for the other side.

© Volvo Car Corporation Mudflaps, rear- 31269640 - V1.0