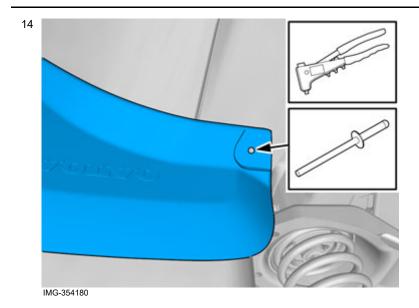

#### Removal

IMG-354110

Volvo Car Corporation Gothenburg, Sweden

Remove the screws.