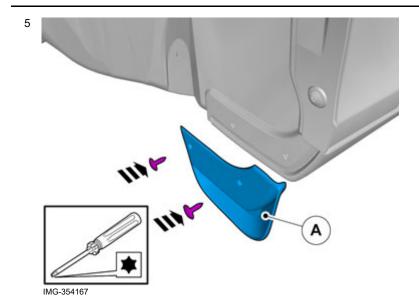

#### Removal

IMG-354110

Volvo Car Corporation Gothenburg, Sweden

Remove the screws.