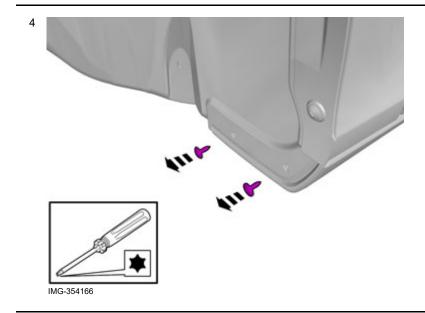

#### Removal

IMG-354110

Volvo Car Corporation Gothenburg, Sweden

Remove the screws.