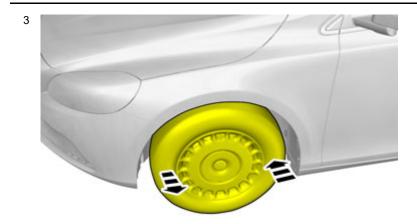

#### Removal

IMG-354110

Volvo Car Corporation Gothenburg, Sweden

Remove the screws.