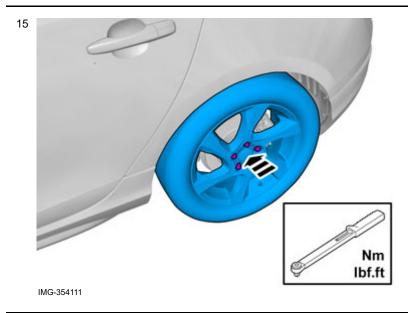

#### Installation

Volvo Car Corporation Gothenburg, Sweden

17

Repeat all method steps for the other side.