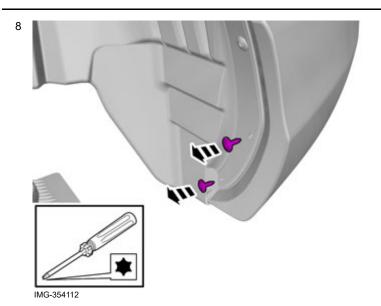

#### Removal

IMG-354110

Volvo Car Corporation Gothenburg, Sweden

Remove the screws.