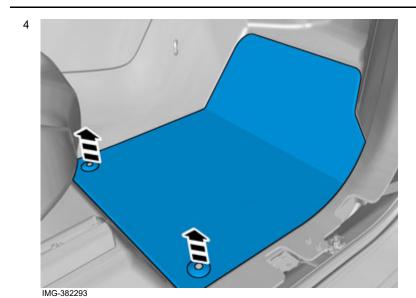

Fold the carpet aside.

Remove the screw.

Volvo Car Corporation Gothenburg, Sweden

Remove the cable tie(s).

Remove the clips.

Volvo Car Corporation Gothenburg, Sweden

9

IMG-386390