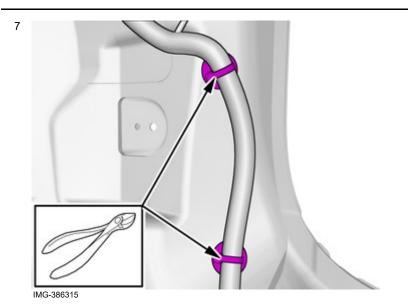

Fold the carpet aside.

Remove the screw.

Volvo Car Corporation Gothenburg, Sweden

Remove the cable tie(s).

Remove the clips.

Volvo Car Corporation Gothenburg, Sweden

9

IMG-386390