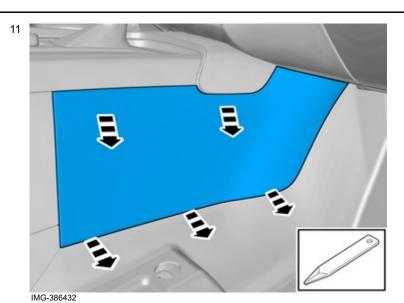

#### Removal

Volvo Car Corporation Gothenburg, Sweden

Remove the panel.

Fold the carpet aside.

Volvo Car Corporation Gothenburg, Sweden

Remove the screw.