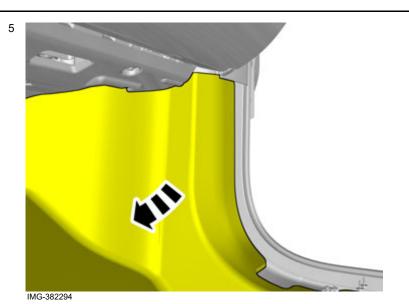

#### Removal

Volvo Car Corporation Gothenburg, Sweden

IMG-382292

Remove the panel.

Use: Interior trim remover

Disconnect the connector.

Remove the marked part.

Volvo Car Corporation Gothenburg, Sweden