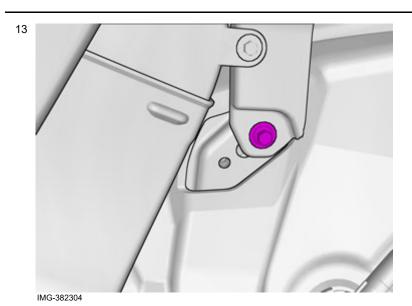

#### **Accessory installation**

Install component that comes with the accessory kit.

Tighten the screw.