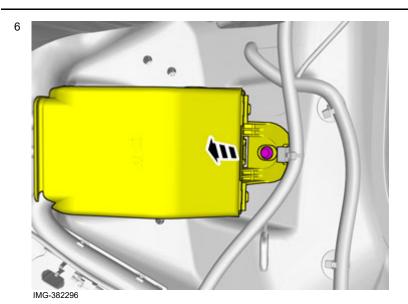

#### Removal

Volvo Car Corporation Gothenburg, Sweden

IMG-382292

Remove the panel.

Use: Interior trim remover

Disconnect the connector.

Remove the marked part.

Volvo Car Corporation Gothenburg, Sweden