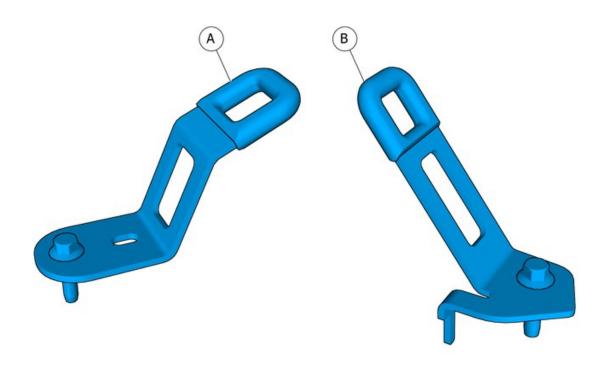

#### **Accessory installation**

Install component that comes with the accessory kit.

Tighten the screw.