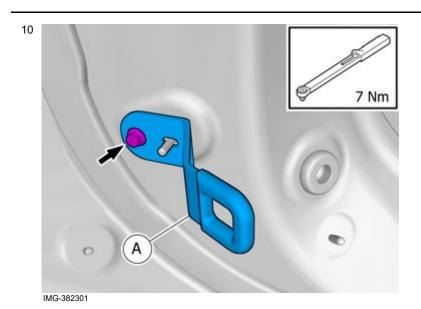

#### **Accessory installation**

Install component that comes with the accessory kit.

Tighten the screw.