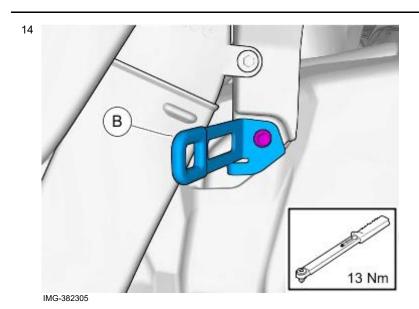

#### **Accessory installation**

Install component that comes with the accessory kit.

Tighten the screw.