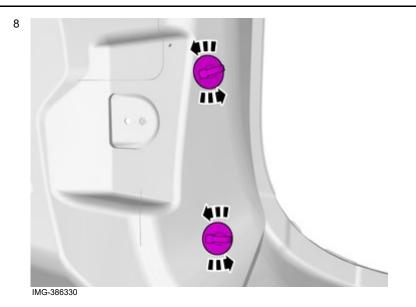

Fold the carpet aside.

Remove the screw.

Volvo Car Corporation Gothenburg, Sweden

Remove the cable tie(s).

Remove the clips.

Volvo Car Corporation Gothenburg, Sweden

9

IMG-386390