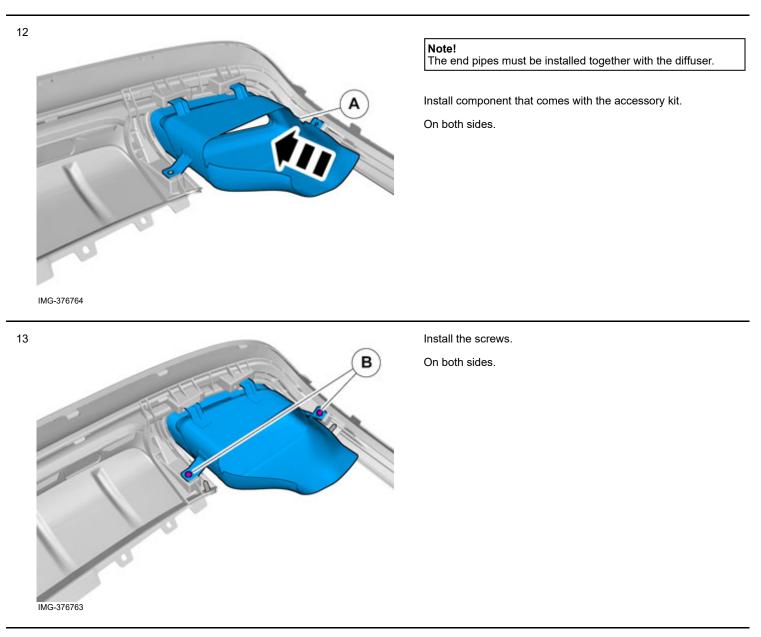

|
|   | Removal                                                                                                                                |
| 4 | Remove the screws.                                                                                                                     |
|   | Remove the clips.                                                                                                                      |

IMG-374993

Volvo Car Corporation Gothenburg, Sweden



- Detach the panel.
- On both sides.
- Use: Interior trim remover

Vehicles with parking assistance



All vehicles

Volvo Car Corporation Gothenburg, Sweden



Remove the panel.

IMG-375009



Accessory installation

Volvo Car Corporation Gothenburg, Sweden



Volvo Car Corporation Gothenburg, Sweden



Applies to vehicles with single end pipe

Volvo Car Corporation Gothenburg, Sweden