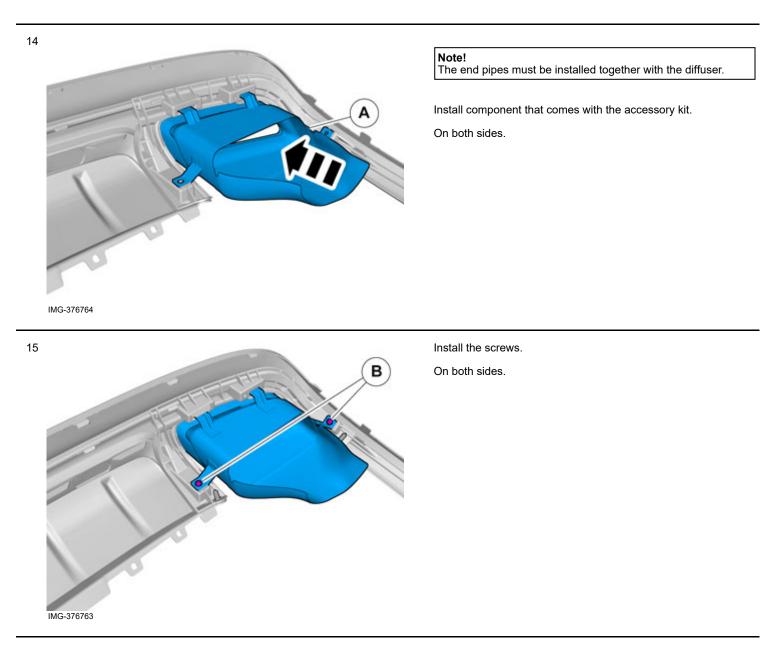

|
| 4 | Remove the screws.                                                                                                                     |
|   | Remove the clips.                                                                                                                      |

IMG-374993

Volvo Car Corporation Gothenburg, Sweden



- Detach the panel.
- On both sides.
- Use: Interior trim remover

Vehicles with parking assistance



All vehicles

Volvo Car Corporation Gothenburg, Sweden



Remove the panel.

IMG-375009



Accessory installation

Volvo Car Corporation Gothenburg, Sweden



Volvo Car Corporation Gothenburg, Sweden



Applies to vehicles with single end pipe

Volvo Car Corporation Gothenburg, Sweden