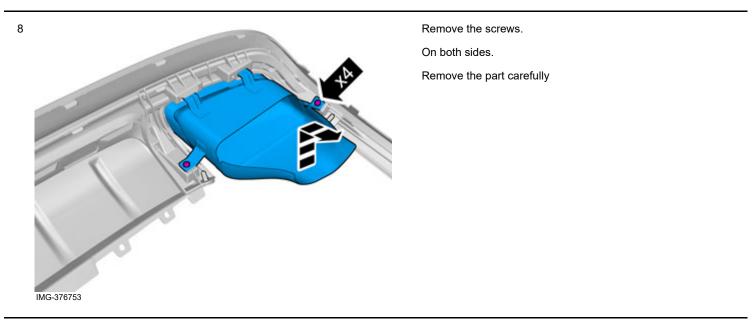

ntegrated Exhaust End Pipes                                                                                             |
|   | Removal                                                                                                                                |
| 4 | Remove the screws.                                                                                                                     |
|   | Remove the clips.                                                                                                                      |

IMG-374993

Volvo Car Corporation Gothenburg, Sweden



- Detach the panel.
- On both sides.
- Use: Interior trim remover

Vehicles with parking assistance



All vehicles

Volvo Car Corporation Gothenburg, Sweden



Remove the panel.

IMG-375009



Accessory installation

Volvo Car Corporation Gothenburg, Sweden



Volvo Car Corporation Gothenburg, Sweden



Applies to vehicles with single end pipe

Volvo Car Corporation Gothenburg, Sweden