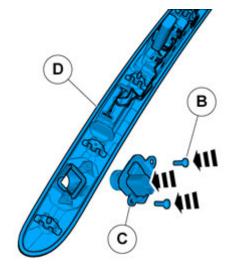

#### **Accessory installation**

Install component that comes with the accessory kit.

#### **Accessory installation**

10 16 21 26 28 28 2 9 24 29 4 13 19 24 29 5 14 20 25 30 E

Install component that comes with the accessory kit.

Reinstall the removed parts in reverse order.

Removal

11

Volvo Car Corporation Gothenburg, Sweden