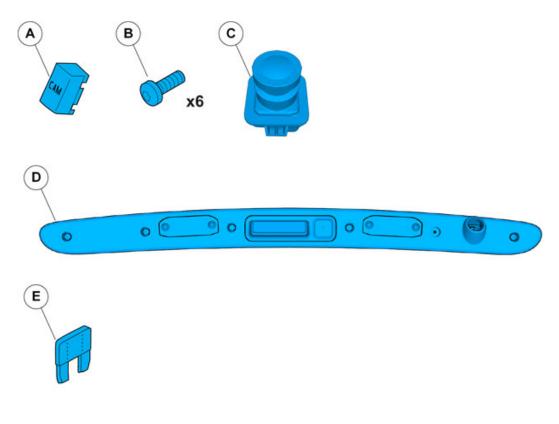

#### **Accessory installation**

Install component that comes with the accessory kit.