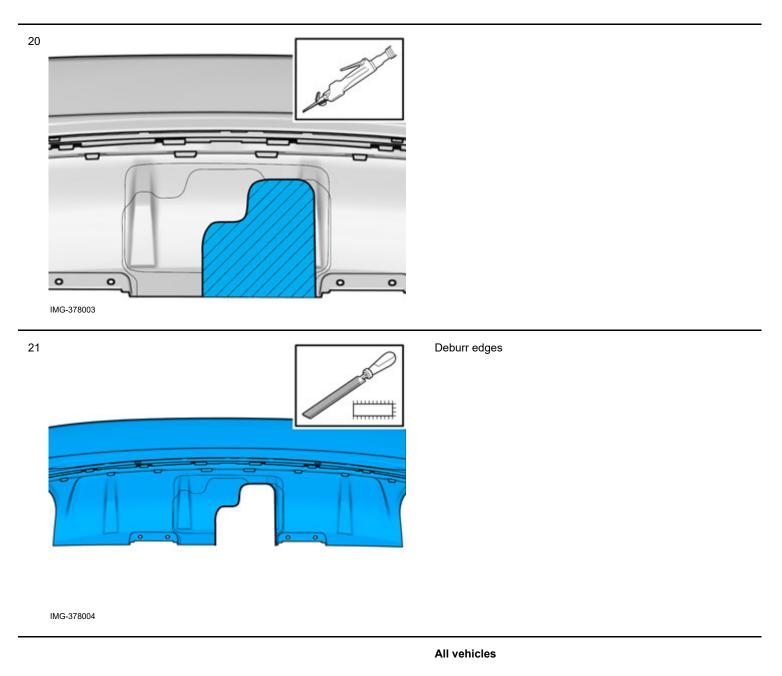

Apply tape to the other side, opposite the marking lines.

Volvo Car Corporation Gothenburg, Sweden

Volvo Car Corporation Gothenburg, Sweden

IMG-378188

Volvo Car Corporation Gothenburg, Sweden

25

Reinstall the removed parts in reverse order.