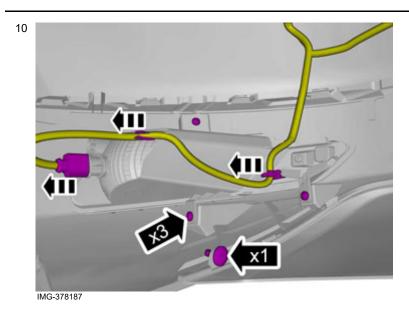

IMG-297504

Note!

This step is easier with two people.

Disconnect the connector.

Volvo Car Corporation Gothenburg, Sweden

On both sides.

Remove the cable harness clips.

Remove the screws.