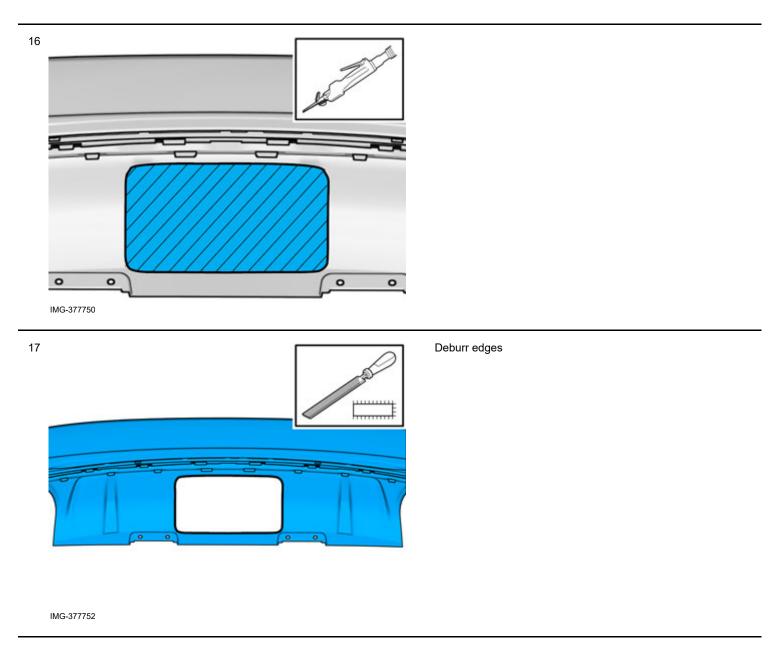

Apply tape to the other side, opposite the marking lines.

Volvo Car Corporation Gothenburg, Sweden

Volvo Car Corporation Gothenburg, Sweden

IMG-378188

Volvo Car Corporation Gothenburg, Sweden

25

Reinstall the removed parts in reverse order.