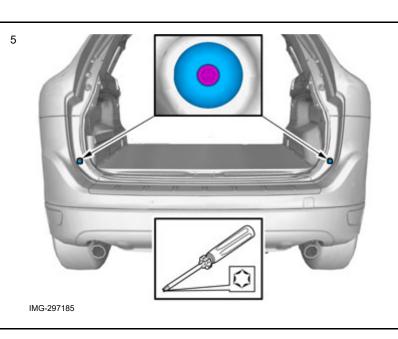

Volvo Car Corporation Gothenburg, Sweden

Turn off the ignition.

Removal

Volvo Car Corporation Gothenburg, Sweden

Remove the screws.

On both sides.

Volvo Car Corporation Gothenburg, Sweden

**Note!** This step is easier with two people.