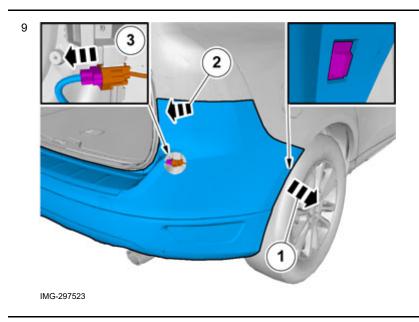

Volvo Car Corporation Gothenburg, Sweden

Turn off the ignition.

Removal

Volvo Car Corporation Gothenburg, Sweden

Remove the screws.

On both sides.

Volvo Car Corporation Gothenburg, Sweden

**Note!** This step is easier with two people.

IMG-297504

Note!

This step is easier with two people.

Disconnect the connector.

Volvo Car Corporation Gothenburg, Sweden

On both sides.

Remove the cable harness clips.

Remove the screws.