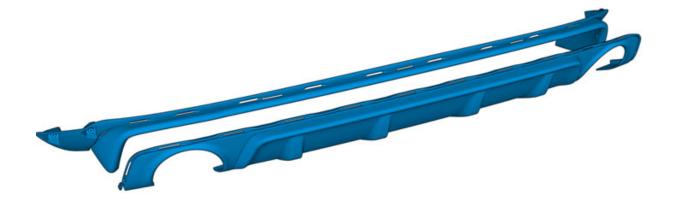

# Diffuser, R-design

Volvo Car Corporation Gothenburg, Sweden

Volvo Car Corporation Gothenburg, Sweden

|            | Information                                                                                                                            |
|------------|----------------------------------------------------------------------------------------------------------------------------------------|
| 1          | Read through all of the instructions before starting installation.                                                                     |
|            | Notifications and warning texts are for your safety and to minimise the risk of something breaking during installation.                |
|            | Ensure that all tools stated in the instructions are available before starting installation.                                           |
|            | Certain steps in the instructions are only presented in the form of images. Explanatory text is also given for more complicated steps. |
|            | In the event of any problems with the instructions or the accessory, contact your local Volvo dealer.                                  |
|            | Further information                                                                                                                    |
| 2          | When installing, the car must retain a temperature of 20 degrees C.                                                                    |
|            | Color symbols                                                                                                                          |
| 3          | <ol> <li>Used for focused component, the component with<br/>which you will do something.</li> </ol>                                    |
|            | <ol><li>Used as extra colors when you need to show or<br/>differentiate additional parts.</li></ol>                                    |
|            | <ol> <li>Used for attachments that are to be removed/installed.<br/>May be screws, clips, connectors, etc.</li> </ol>                  |
|            | <ol><li>Used when the component is not fully removed from<br/>the vehicle but only hung to the side.</li></ol>                         |
|            | 5. Used for standard tools and special tools.                                                                                          |
|            | 6. Used as background color for vehicle components.                                                                                    |
| IMG-363036 |                                                                                                                                        |