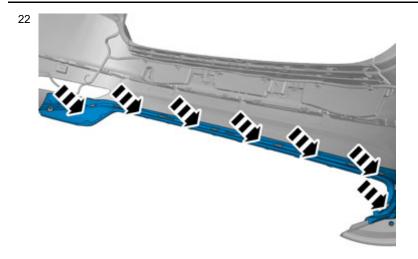

Apply tape to the other side, opposite the marking lines.

Volvo Car Corporation Gothenburg, Sweden

Volvo Car Corporation Gothenburg, Sweden

IMG-378188

Volvo Car Corporation Gothenburg, Sweden

25

Reinstall the removed parts in reverse order.