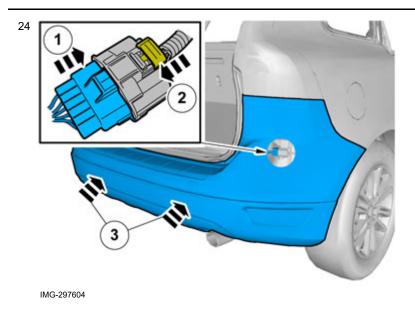

Volvo Car Corporation Gothenburg, Sweden

Turn off the ignition.

Removal

Volvo Car Corporation Gothenburg, Sweden

Remove the screws.

On both sides.

Volvo Car Corporation Gothenburg, Sweden

**Note!** This step is easier with two people.

IMG-297504

Note!

This step is easier with two people.

Disconnect the connector.

Volvo Car Corporation Gothenburg, Sweden

On both sides.

Remove the cable harness clips.

Remove the screws.