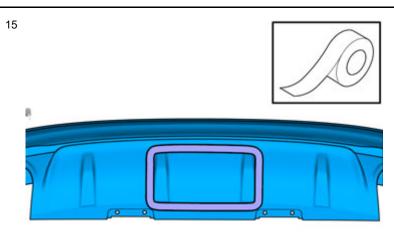

IMG-377732

Apply tape to the other side, opposite the marking lines.

Volvo Car Corporation Gothenburg, Sweden

Vehicles with fixed towbar

Volvo Car Corporation Gothenburg, Sweden

Locate relevant marking.

IMG-378000