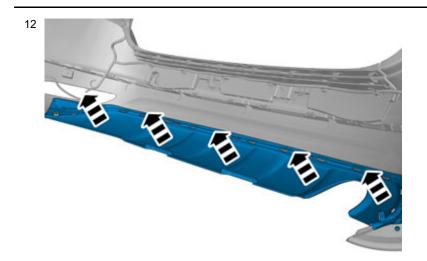

Volvo Car Corporation Gothenburg, Sweden

Turn off the ignition.

Removal

Volvo Car Corporation Gothenburg, Sweden

Remove the screws.

On both sides.

Volvo Car Corporation Gothenburg, Sweden

**Note!** This step is easier with two people.