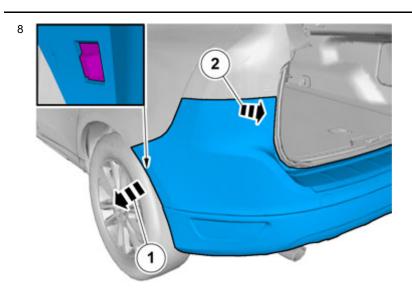

IMG-297504

Note!

This step is easier with two people.

Disconnect the connector.

Volvo Car Corporation Gothenburg, Sweden

On both sides.

Remove the cable harness clips.

Remove the screws.