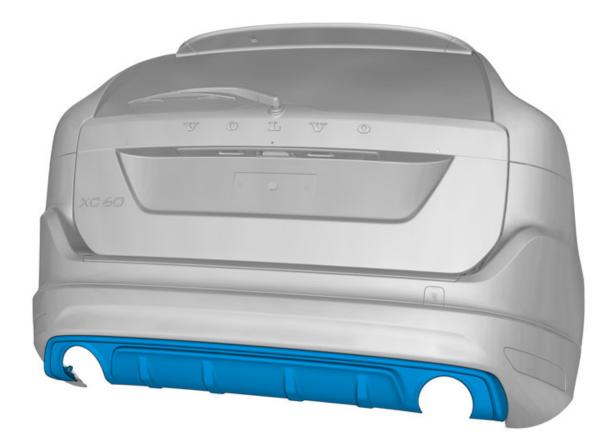

# Diffuser, R-design

Volvo Car Corporation Gothenburg, Sweden

Volvo Car Corporation Gothenburg, Sweden

|            | Information                                                                                                                            |
|------------|----------------------------------------------------------------------------------------------------------------------------------------|
| 1          | Read through all of the instructions before starting installation.                                                                     |
|            | Notifications and warning texts are for your safety and to minimise the risk of something breaking during installation.                |
|            | Ensure that all tools stated in the instructions are available before starting installation.                                           |
|            | Certain steps in the instructions are only presented in the form of images. Explanatory text is also given for more complicated steps. |
|            | In the event of any problems with the instructions or the accessory, contact your local Volvo dealer.                                  |
|            | Further information                                                                                                                    |
| 2          | When installing, the car must retain a temperature of 20 degrees C.                                                                    |
|            | Color symbols                                                                                                                          |
| 3          | <ol> <li>Used for focused component, the component with<br/>which you will do something.</li> </ol>                                    |
|            | <ol><li>Used as extra colors when you need to show or<br/>differentiate additional parts.</li></ol>                                    |
|            | <ol> <li>Used for attachments that are to be removed/installed.<br/>May be screws, clips, connectors, etc.</li> </ol>                  |
|            | <ol><li>Used when the component is not fully removed from<br/>the vehicle but only hung to the side.</li></ol>                         |
|            | 5. Used for standard tools and special tools.                                                                                          |
|            | 6. Used as background color for vehicle components.                                                                                    |
| IMG-363036 |                                                                                                                                        |