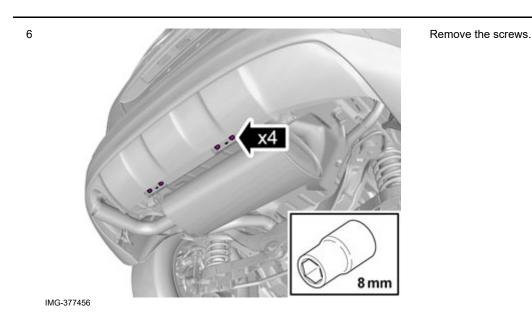

Volvo Car Corporation Gothenburg, Sweden

Turn off the ignition.

Removal

Volvo Car Corporation Gothenburg, Sweden

Remove the screws.

On both sides.

Volvo Car Corporation Gothenburg, Sweden

**Note!** This step is easier with two people.