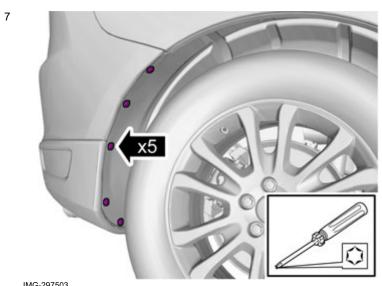

IMG-297504

Note!

This step is easier with two people.

Disconnect the connector.

Volvo Car Corporation Gothenburg, Sweden

On both sides.

Remove the cable harness clips.

Remove the screws.