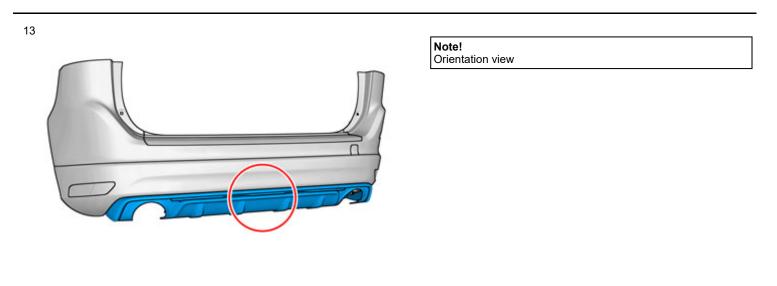

ponents.                                                                                    |
| IMG-363036 |                                                                                                                                        |

Volvo Car Corporation Gothenburg, Sweden

Turn off the ignition.

Removal





Volvo Car Corporation Gothenburg, Sweden





Remove the screws.

On both sides.

Volvo Car Corporation Gothenburg, Sweden



**Note!** This step is easier with two people.

IMG-297504



Note!

This step is easier with two people.

Disconnect the connector.

Volvo Car Corporation Gothenburg, Sweden



On both sides.

Remove the cable harness clips.

Remove the screws.



Volvo Car Corporation Gothenburg, Sweden



IMG-378186

Accessory installation

Remove the panel.



IMG-377381

Vehicles with detachable towbar

Volvo Car Corporation Gothenburg, Sweden

Locate relevant marking.



IMG-377732



Apply tape to the other side, opposite the marking lines.

Volvo Car Corporation Gothenburg, Sweden



Vehicles with fixed towbar

Volvo Car Corporation Gothenburg, Sweden

Locate relevant marking.



IMG-378000



Apply tape to the other side, opposite the marking lines.

Volvo Car Corporation Gothenburg, Sweden



Volvo Car Corporation Gothenburg, Sweden



IMG-378188



Volvo Car Corporation Gothenburg, Sweden



25

Reinstall the removed parts in reverse order.