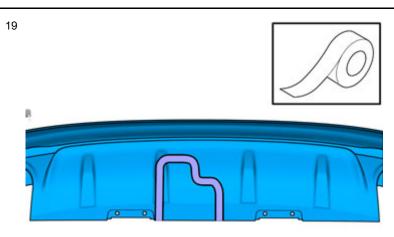

IMG-377732

Apply tape to the other side, opposite the marking lines.

Volvo Car Corporation Gothenburg, Sweden

Vehicles with fixed towbar

Volvo Car Corporation Gothenburg, Sweden

Locate relevant marking.

IMG-378000

Apply tape to the other side, opposite the marking lines.

Volvo Car Corporation Gothenburg, Sweden

Volvo Car Corporation Gothenburg, Sweden

IMG-378188

Volvo Car Corporation Gothenburg, Sweden

25

Reinstall the removed parts in reverse order.