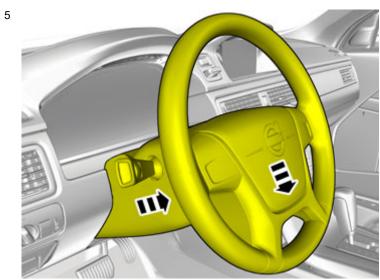

Volvo Car Corporation Gothenburg, Sweden

Set the ignition key to position 0.

IMG-332193

Volvo Car Corporation Gothenburg, Sweden

IMG-354468

Volvo Car Corporation Gothenburg, Sweden

Remove the screws.

Remove the panel.