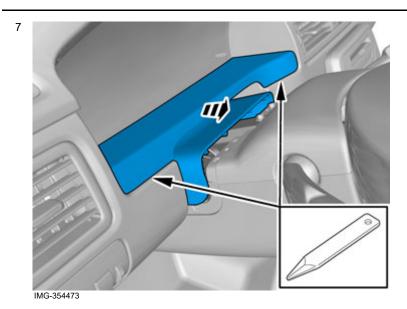

Volvo Car Corporation Gothenburg, Sweden

Set the ignition key to position 0.

IMG-332193

Volvo Car Corporation Gothenburg, Sweden

IMG-354468

Volvo Car Corporation Gothenburg, Sweden

Remove the screws.

Remove the panel.