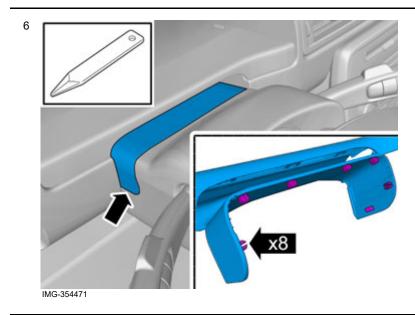

Volvo Car Corporation Gothenburg, Sweden

Set the ignition key to position 0.

IMG-332193

Volvo Car Corporation Gothenburg, Sweden

IMG-354468

Volvo Car Corporation Gothenburg, Sweden

Remove the screws.

Remove the panel.