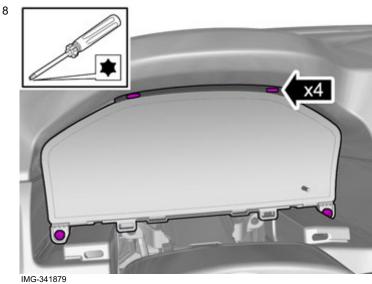

Volvo Car Corporation Gothenburg, Sweden

Set the ignition key to position 0.

IMG-332193

Volvo Car Corporation Gothenburg, Sweden

IMG-354468

Volvo Car Corporation Gothenburg, Sweden

Remove the screws.

Remove the panel.