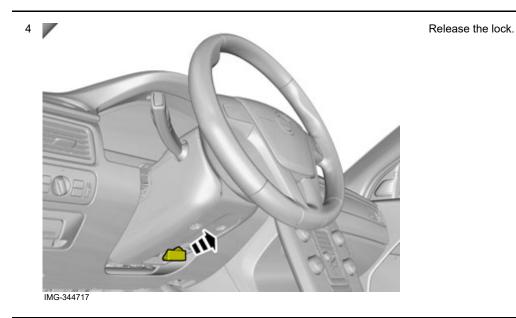

Volvo Car Corporation Gothenburg, Sweden

Set the ignition key to position 0.

IMG-332193

Volvo Car Corporation Gothenburg, Sweden

IMG-354468

Volvo Car Corporation Gothenburg, Sweden

Remove the screws.

Remove the panel.