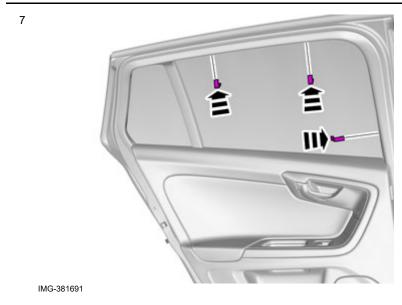

|
|            |                                                                                                                                        |
|            |                                                                                                                                        |
| IMG-363036 |                                                                                                                                        |
|            | Accessory installation                                                                                                                 |

Volvo Car Corporation Gothenburg, Sweden

3



IMG-378742

4



IMG-378747

Volvo Car Corporation Gothenburg, Sweden





Volvo Car Corporation Gothenburg, Sweden





Volvo Car Corporation Gothenburg, Sweden



Note!
The part must be bent during installation.

10

Repeat the steps when installing accessories on opposite side.