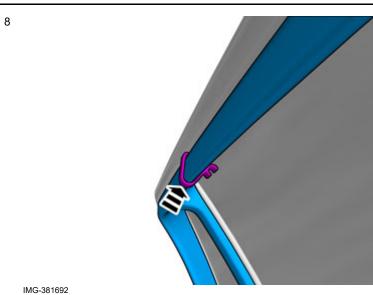

Note!
The part must be bent during installation.

10

Repeat the steps when installing accessories on opposite side.