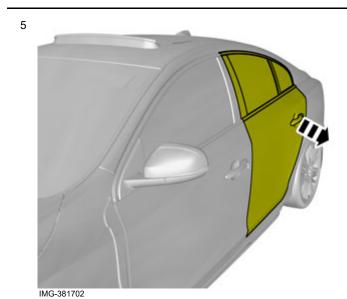

Note!
The part must be bent during installation.

10

Repeat the steps when installing accessories on opposite side.