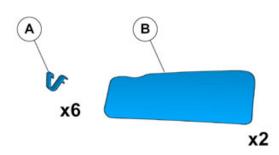

# Sun curtain

IMG-381688

Volvo Car Corporation Gothenburg, Sweden

|            | Information                                                                                                                            |
|------------|----------------------------------------------------------------------------------------------------------------------------------------|
| 1          | Read through all of the instructions before starting installation.                                                                     |
|            | Notifications and warning texts are for your safety and to minimise the risk of something breaking during installation.                |
|            | Ensure that all tools stated in the instructions are available before starting installation.                                           |
|            | Certain steps in the instructions are only presented in the form of images. Explanatory text is also given for more complicated steps. |
|            | In the event of any problems with the instructions or the accessory, contact your local Volvo dealer.                                  |
|            | Color symbols                                                                                                                          |
| 2          | Used for focused component, the component with which you will do something.                                                            |
|            | Used as extra colors when you need to show or differentiate additional parts.                                                          |
|            | Used for attachments that are to be removed/installed. May be screws, clips, connectors, etc.                                          |
| (a) (b)    | Used when the component is not fully removed from the vehicle but only hung to the side.                                               |
|            | Used for standard tools and special tools.                                                                                             |
|            | Used as background color for vehicle components.                                                                                       |
|            |                                                                                                                                        |
|            |                                                                                                                                        |
| IMG-363036 |                                                                                                                                        |
|            | Accessory installation                                                                                                                 |