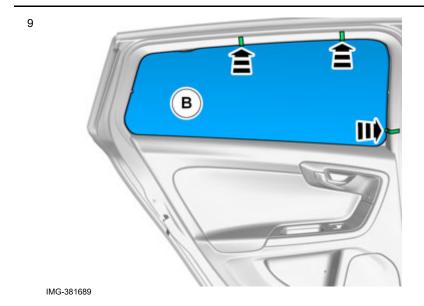

Note!
The part must be bent during installation.

10

Repeat the steps when installing accessories on opposite side.