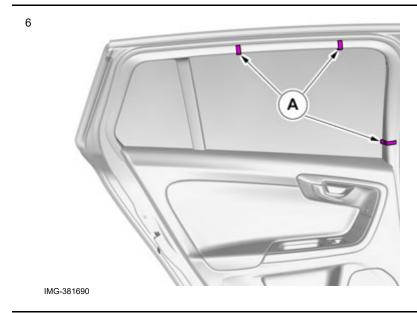

|
|            |                                                                                                                                        |
|            |                                                                                                                                        |
| IMG-363036 |                                                                                                                                        |
|            | Accessory installation                                                                                                                 |

Volvo Car Corporation Gothenburg, Sweden

3



IMG-378742

4



IMG-378747

Volvo Car Corporation Gothenburg, Sweden





Volvo Car Corporation Gothenburg, Sweden





Volvo Car Corporation Gothenburg, Sweden



Note!
The part must be bent during installation.

10

Repeat the steps when installing accessories on opposite side.