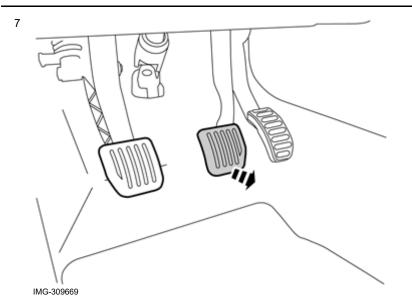

#### Applies to cars with an automatic transmission

Remove the pedal cover by grasping at the lower edge and pulling off at the rear edge.

Volvo Car Corporation Gothenburg, Sweden

Take the brake pedal cover (B) from the kit.

#### Applies to cars with manual gearbox

Remove the pedal cover by grasping at the lower edge and pulling off at the lower edge.

Take the brake pedal cover (C) from the kit.

Hook the cover on at the upper edge.