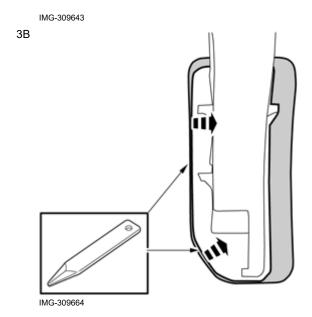

#### Α

Press the cover against the pedal at the same time as folding the cover's edges over using a weatherstrip tool.

Check, using a mirror, that the edges of the cover have covered the pedal.

Pull at the cover and check that it is secure.