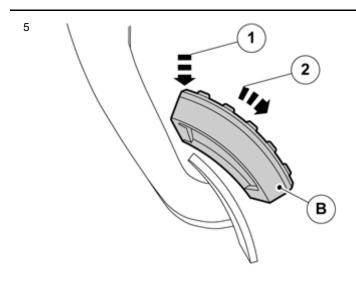

#### Applies to cars with an automatic transmission

Remove the pedal cover by grasping at the lower edge and pulling off at the rear edge.

Volvo Car Corporation Gothenburg, Sweden

Take the brake pedal cover (B) from the kit.

Hook the cover on at the upper edge.

IMG-309666

Α

Press the cover against the pedal at the same time as folding the cover's edges over using a weatherstrip tool.

Check, using a mirror, that the edges of the cover have covered the pedal.

Pull at the cover and check that it is secure.

В

Volvo Car Corporation Gothenburg, Sweden