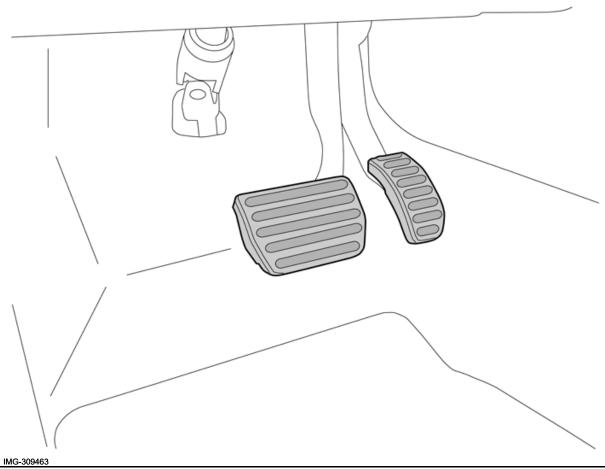

In the event of any problems with the instructions or the accessory, contact your local Volvo dealer.

Clean if necessary.

2

Take the accelerator pedal cover (A) from the kit.

Hook the cover onto the long side of the accelerator pedal.

#### Α

Press the cover against the pedal at the same time as folding the cover's edges over using a weatherstrip tool.

Check, using a mirror, that the edges of the cover have covered the pedal.

Pull at the cover and check that it is secure.