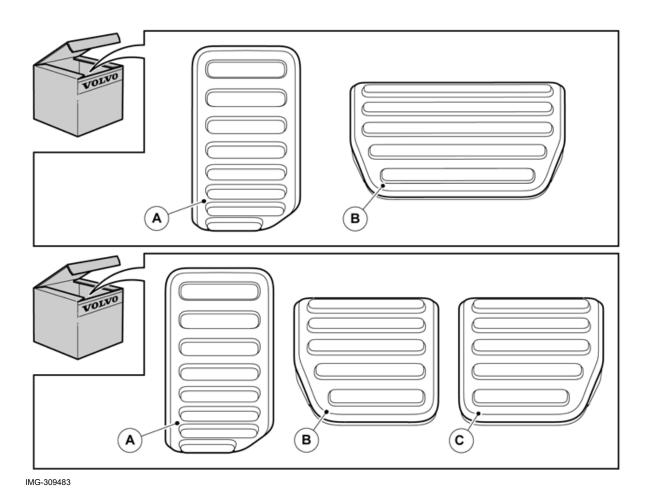

In the event of any problems with the instructions or the accessory, contact your local Volvo dealer.

Clean if necessary.

2

Take the accelerator pedal cover (A) from the kit.

Hook the cover onto the long side of the accelerator pedal.

#### Applies to cars with an automatic transmission

Remove the pedal cover by grasping at the lower edge and pulling off at the rear edge.

Volvo Car Corporation Gothenburg, Sweden

Take the brake pedal cover (B) from the kit.

#### Applies to cars with manual gearbox

Remove the pedal cover by grasping at the lower edge and pulling off at the lower edge.

Take the brake pedal cover (C) from the kit.

Hook the cover on at the upper edge.