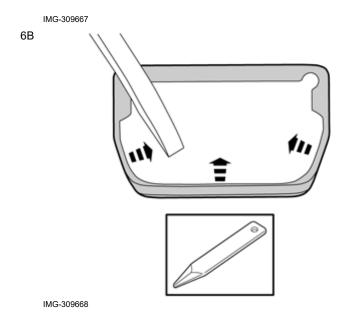

Hook the cover on at the upper edge.

IMG-309666

Α

Press the cover against the pedal at the same time as folding the cover's edges over using a weatherstrip tool.

Check, using a mirror, that the edges of the cover have covered the pedal.

Pull at the cover and check that it is secure.

В

Volvo Car Corporation Gothenburg, Sweden