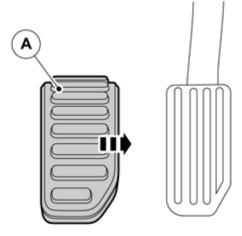

In the event of any problems with the instructions or the accessory, contact your local Volvo dealer.

Clean if necessary.

2

Take the accelerator pedal cover (A) from the kit.

Hook the cover onto the long side of the accelerator pedal.

#### Α

Press the cover against the pedal at the same time as folding the cover's edges over using a weatherstrip tool.

Check, using a mirror, that the edges of the cover have covered the pedal.

Pull at the cover and check that it is secure.