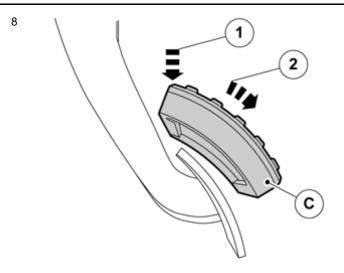

#### Α

Press the cover against the pedal at the same time as folding the cover's edges over using a weatherstrip tool.

Check, using a mirror, that the edges of the cover have covered the pedal.

Pull at the cover and check that it is secure.

Hook the cover on at the upper edge.

IMG-309666

Α

Press the cover against the pedal at the same time as folding the cover's edges over using a weatherstrip tool.

Check, using a mirror, that the edges of the cover have covered the pedal.

Pull at the cover and check that it is secure.

В

Volvo Car Corporation Gothenburg, Sweden