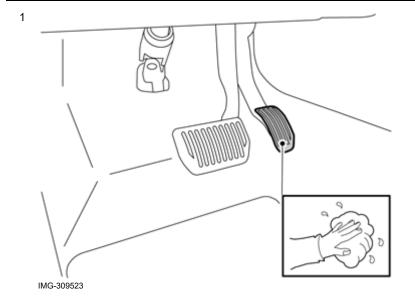

In the event of any problems with the instructions or the accessory, contact your local Volvo dealer.

Clean if necessary.

2

Take the accelerator pedal cover (A) from the kit.

Hook the cover onto the long side of the accelerator pedal.