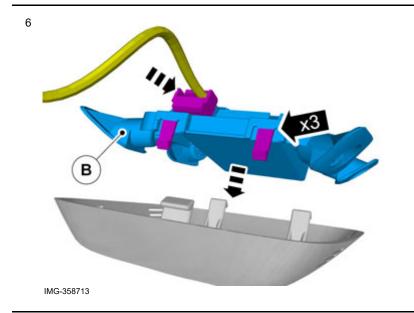

## **Accessory installation**

4

IMG-358715

Connect the cable harness.

Volvo Car Corporation Gothenburg, Sweden

Tear off the excess foam tape.

Connect the connector.

Volvo Car Corporation Gothenburg, Sweden