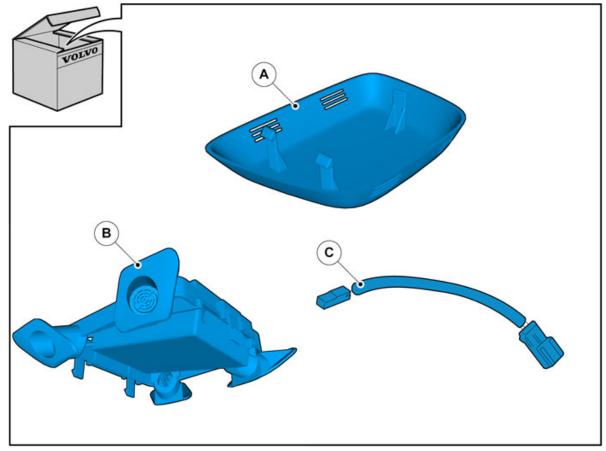

Volvo Car Corporation Gothenburg, Sweden

Instruction No 9487097 Version 1.0 Part. No.

9438248, 30659528, 39814110, 39814555

# Alarm, movement sensor





IMG-358706

Volvo Car Corporation Gothenburg, Sweden

# Information Read through all of the instructions before starting installation. Notifications and warning texts are for your safety and to minimise the risk of something breaking during installation. Ensure that all tools stated in the instructions are available before starting installation. Certain steps in the instructions are only presented in the form of images. Explanatory text is also given for more complicated steps. In the event of any problems with the instructions or the accessory, contact your local Volvo dealer. Conditions

2

Set the ignition key to position 0.



IMG-332193

### Removal

Volvo Car Corporation Gothenburg, Sweden

3

The part is not to be reused.



IMG-358711

## **Accessory installation**

4

IMG-358715