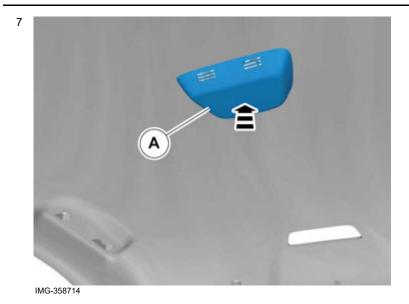

## **Accessory installation**

4

IMG-358715

Connect the cable harness.

Volvo Car Corporation Gothenburg, Sweden

Tear off the excess foam tape.

Connect the connector.

Volvo Car Corporation Gothenburg, Sweden