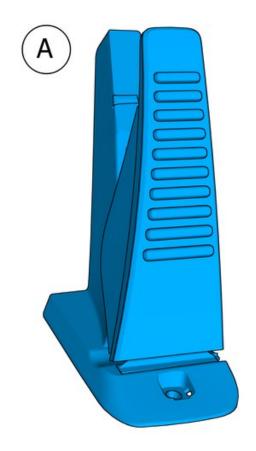

#### **Accessory installation**

Connect the connector.

Volvo Car Corporation Gothenburg, Sweden

11

Install component that comes with the accessory kit.

IMG-394155

12

Install the screw.

Tightening torque: Accelerator pedal, to Floor, 6.5 Nm

Volvo Car Corporation Gothenburg, Sweden

Reinstall the removed part.

Install component that comes with the accessory kit.

Volvo Car Corporation Gothenburg, Sweden