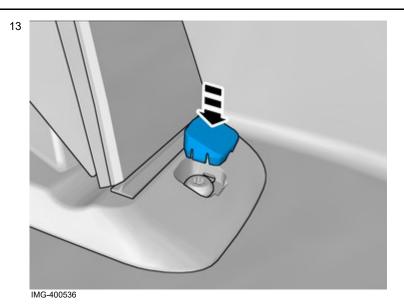

#### **Accessory installation**

Connect the connector.

Volvo Car Corporation Gothenburg, Sweden

11

Install component that comes with the accessory kit.

IMG-394155

12

Install the screw.

Tightening torque: Accelerator pedal, to Floor, 6.5 Nm

Volvo Car Corporation Gothenburg, Sweden

Reinstall the removed part.

Install component that comes with the accessory kit.

Volvo Car Corporation Gothenburg, Sweden