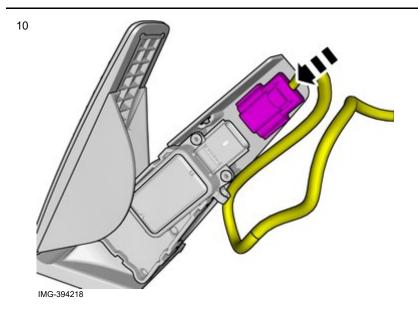

The part is to be reused.

Remove the marked part.

Volvo Car Corporation Gothenburg, Sweden

Disconnect the connector.

Use: Interior trim remover

Volvo Car Corporation Gothenburg, Sweden

Remove the marked part.

#### **Accessory installation**

Connect the connector.

Volvo Car Corporation Gothenburg, Sweden

11

Install component that comes with the accessory kit.

IMG-394155

12

Install the screw.