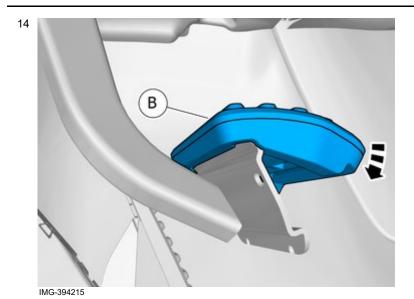

Tightening torque: Accelerator pedal, to Floor, 6.5 Nm

Volvo Car Corporation Gothenburg, Sweden

Reinstall the removed part.

Install component that comes with the accessory kit.

Volvo Car Corporation Gothenburg, Sweden

Use: Interior trim remover

IMG-394216

Note! Orientation view

IMG-394225