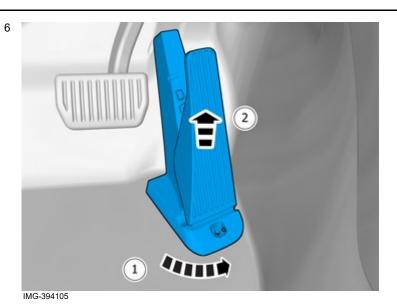

#### Removal

Volvo Car Corporation Gothenburg, Sweden

Remove the marked part.

Remove the marked part.

Use: Interior trim remover

The part is to be reused.

Volvo Car Corporation Gothenburg, Sweden

Remove the screw.

The part is to be reused.

Remove the marked part.

Volvo Car Corporation Gothenburg, Sweden

Disconnect the connector.

Use: Interior trim remover

Volvo Car Corporation Gothenburg, Sweden

Remove the marked part.