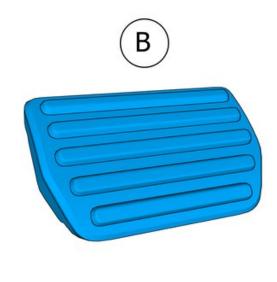

#### **Accessory installation**

Connect the connector.

Volvo Car Corporation Gothenburg, Sweden

11

Install component that comes with the accessory kit.

IMG-394155

12

Install the screw.

Tightening torque: Accelerator pedal, to Floor, 6.5 Nm

Volvo Car Corporation Gothenburg, Sweden

Reinstall the removed part.

Install component that comes with the accessory kit.

Volvo Car Corporation Gothenburg, Sweden