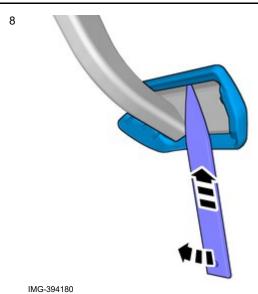

#### Removal

Volvo Car Corporation Gothenburg, Sweden

Remove the marked part.

Remove the marked part.

Use: Interior trim remover

The part is to be reused.

Volvo Car Corporation Gothenburg, Sweden

Remove the screw.

The part is to be reused.

Remove the marked part.

Volvo Car Corporation Gothenburg, Sweden

Disconnect the connector.

Use: Interior trim remover

Volvo Car Corporation Gothenburg, Sweden

Remove the marked part.