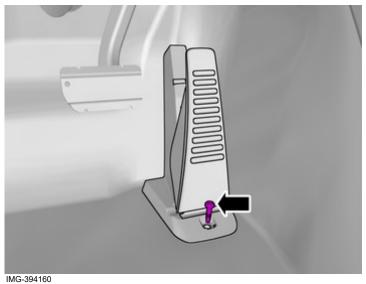

#### **Accessory installation**

Connect the connector.

Volvo Car Corporation Gothenburg, Sweden

11

Install component that comes with the accessory kit.

IMG-394155

12

Install the screw.

Tightening torque: Accelerator pedal, to Floor, 6.5 Nm

Volvo Car Corporation Gothenburg, Sweden

Reinstall the removed part.

Install component that comes with the accessory kit.

Volvo Car Corporation Gothenburg, Sweden