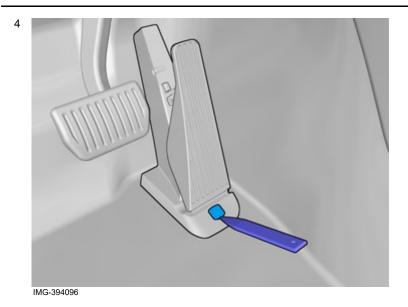

#### Removal

Volvo Car Corporation Gothenburg, Sweden

Remove the marked part.

Remove the marked part.

Use: Interior trim remover

The part is to be reused.

Volvo Car Corporation Gothenburg, Sweden

Remove the screw.

The part is to be reused.

Remove the marked part.

Volvo Car Corporation Gothenburg, Sweden

Disconnect the connector.

Use: Interior trim remover

Volvo Car Corporation Gothenburg, Sweden

Remove the marked part.