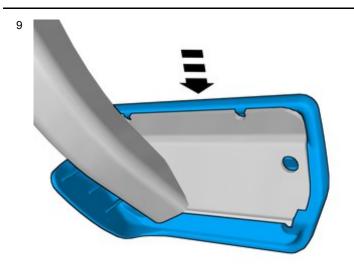

#### Removal

Volvo Car Corporation Gothenburg, Sweden

Remove the marked part.

Remove the marked part.

Use: Interior trim remover

The part is to be reused.

Volvo Car Corporation Gothenburg, Sweden

Remove the screw.

The part is to be reused.

Remove the marked part.

Volvo Car Corporation Gothenburg, Sweden

Disconnect the connector.

Use: Interior trim remover

Volvo Car Corporation Gothenburg, Sweden

Remove the marked part.