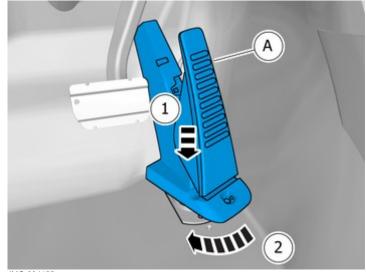

#### Removal

Volvo Car Corporation Gothenburg, Sweden

Remove the marked part.

Remove the marked part.

Use: Interior trim remover

The part is to be reused.

Volvo Car Corporation Gothenburg, Sweden

Remove the screw.

The part is to be reused.

Remove the marked part.

Volvo Car Corporation Gothenburg, Sweden

Disconnect the connector.

Use: Interior trim remover

Volvo Car Corporation Gothenburg, Sweden

Remove the marked part.