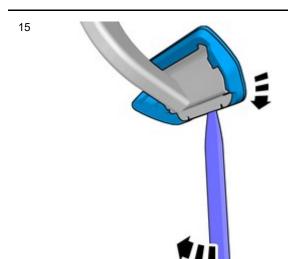

e the marked part.

Use: Interior trim remover

The part is to be reused.

Volvo Car Corporation Gothenburg, Sweden

Remove the screw.

The part is to be reused.





Remove the marked part.

Volvo Car Corporation Gothenburg, Sweden



Disconnect the connector.



Use: Interior trim remover

Volvo Car Corporation Gothenburg, Sweden



Remove the marked part.

IMG-394183

#### **Accessory installation**



Connect the connector.

Volvo Car Corporation Gothenburg, Sweden

11

Install component that comes with the accessory kit.



IMG-394155

12



Install the screw.

Tightening torque: Accelerator pedal, to Floor, 6.5 Nm

Volvo Car Corporation Gothenburg, Sweden



Reinstall the removed part.



Install component that comes with the accessory kit.

Volvo Car Corporation Gothenburg, Sweden



Use: Interior trim remover

IMG-394216



Note! Orientation view

IMG-394225