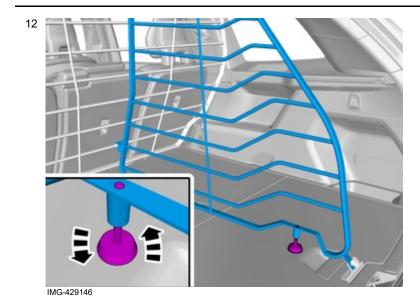

Place the component where indicated in the graphic.

Volvo Car Corporation Gothenburg, Sweden

Note!
This step requires considerable force.

Install the nut.

Volvo Car Corporation Gothenburg, Sweden

**Note!**Adjust the component indicated until no clearance or play is evident.