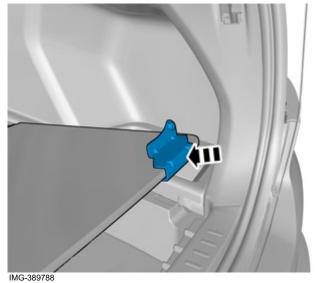

#### **Accessory installation**

6

Install component that comes with the accessory kit.

Volvo Car Corporation Gothenburg, Sweden

Install component that comes with the accessory kit.

Install component that comes with the accessory kit.

Place the component where indicated in the graphic.

Volvo Car Corporation Gothenburg, Sweden

Note!
This step requires considerable force.

Install the nut.

Volvo Car Corporation Gothenburg, Sweden

**Note!**Adjust the component indicated until no clearance or play is evident.