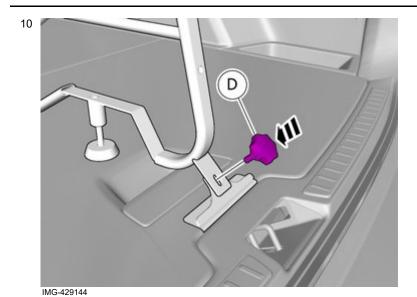

Place the component where indicated in the graphic.

Volvo Car Corporation Gothenburg, Sweden

Note!
This step requires considerable force.

Install the nut.

Volvo Car Corporation Gothenburg, Sweden

**Note!**Adjust the component indicated until no clearance or play is evident.