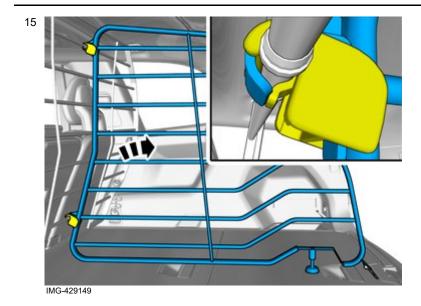

#### **Accessory installation**

6

Install component that comes with the accessory kit.

Volvo Car Corporation Gothenburg, Sweden

Install component that comes with the accessory kit.

Install component that comes with the accessory kit.

Place the component where indicated in the graphic.

Volvo Car Corporation Gothenburg, Sweden

Note!
This step requires considerable force.

Install the nut.

Volvo Car Corporation Gothenburg, Sweden

**Note!**Adjust the component indicated until no clearance or play is evident.