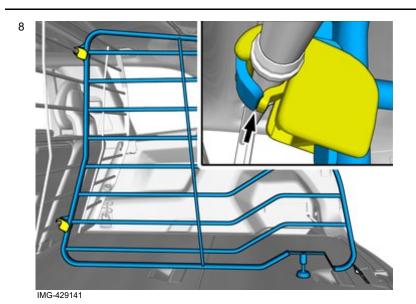

Place the component where indicated in the graphic.

Volvo Car Corporation Gothenburg, Sweden

Note!
This step requires considerable force.

Install the nut.

Volvo Car Corporation Gothenburg, Sweden

**Note!**Adjust the component indicated until no clearance or play is evident.