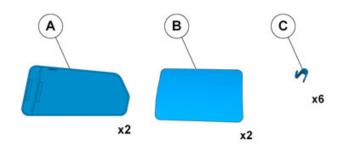

Volvo Car Corporation Gothenburg, Sweden

| Instruction No | Version | Part. No. |
|----------------|---------|-----------|
| 31399622       | 1.0     | 31399215  |

Sun curtain

IMG-381498

Volvo Car Corporation Gothenburg, Sweden