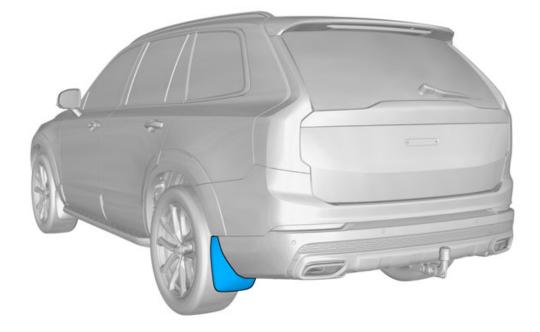

# Mudflaps, rear

Volvo Car Corporation Gothenburg, Sweden

IMG-382758

Volvo Car Corporation Gothenburg, Sweden

|                                                               | Information                                                                                                                                                                                                                                                                                                                                                                                                                                                                                                                                                                                                                                                                                            |
|---------------------------------------------------------------|--------------------------------------------------------------------------------------------------------------------------------------------------------------------------------------------------------------------------------------------------------------------------------------------------------------------------------------------------------------------------------------------------------------------------------------------------------------------------------------------------------------------------------------------------------------------------------------------------------------------------------------------------------------------------------------------------------|
| 1                                                             | Read through all of the instructions before starting installation.                                                                                                                                                                                                                                                                                                                                                                                                                                                                                                                                                                                                                                     |
|                                                               | Notifications and warning texts are for your safety and to minimise the risk of something breaking during installation.                                                                                                                                                                                                                                                                                                                                                                                                                                                                                                                                                                                |
|                                                               | Ensure that all tools stated in the instructions are available before starting installation.                                                                                                                                                                                                                                                                                                                                                                                                                                                                                                                                                                                                           |
|                                                               | Certain steps in the instructions are only presented in the form of<br>images. Explanatory text is also given for more complicated<br>steps.                                                                                                                                                                                                                                                                                                                                                                                                                                                                                                                                                           |
|                                                               | In the event of any problems with the instructions or the accessory, contact your local Volvo dealer.                                                                                                                                                                                                                                                                                                                                                                                                                                                                                                                                                                                                  |
|                                                               | Color symbols                                                                                                                                                                                                                                                                                                                                                                                                                                                                                                                                                                                                                                                                                          |
| 2<br>()<br>()<br>()<br>()<br>()<br>()<br>()<br>()<br>()<br>() | <ul> <li>Note!<br/>This colour chart displays (in colour print and electronic version) the importance of the different colours used in the images of the method steps.</li> <li>1. Used for focused component, the component with which you will do something.</li> <li>2. Used as extra colors when you need to show or differentiate additional parts.</li> <li>3. Used for attachments that are to be removed/installed. May be screws, clips, connectors, etc.</li> <li>4. Used when the component is not fully removed from the vehicle but only hung to the side.</li> <li>5. Used for standard tools and special tools.</li> <li>6. Used as background color for vehicle components.</li> </ul> |
| IMG-363036                                                    | <ul> <li>Used as background color for vehicle components.</li> </ul>                                                                                                                                                                                                                                                                                                                                                                                                                                                                                                                                                                                                                                   |
|                                                               | Removal                                                                                                                                                                                                                                                                                                                                                                                                                                                                                                                                                                                                                                                                                                |