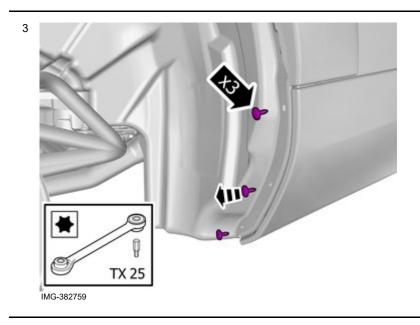

|
|                                                               | Removal                                                                                                                                                                                                                                                                                                                                                                                                                                                                                                                                                                                                                                                                                                |

Volvo Car Corporation Gothenburg, Sweden



Remove the screws.

#### Preparation



#### Accessory installation

Volvo Car Corporation Gothenburg, Sweden



7

Repeat all method steps for the other side.