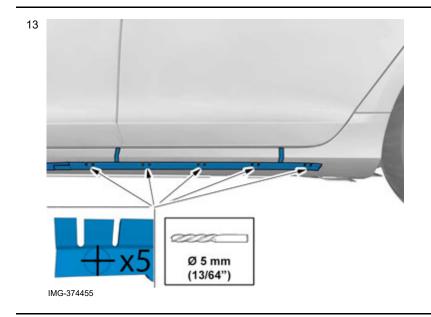

Remove the protective film.

IMG-355880

IMG-374598

Volvo Car Corporation Gothenburg, Sweden

IMG-374452

Drill the holes.

Volvo Car Corporation Gothenburg, Sweden

Volvo Car Corporation Gothenburg, Sweden

Drill the holes.

Volvo Car Corporation Gothenburg, Sweden

Fold the protective film forward

Volvo Car Corporation Gothenburg, Sweden

Clean the surface.

Use: 1161721, Isopropanol

IMG-376972

Volvo Car Corporation Gothenburg, Sweden