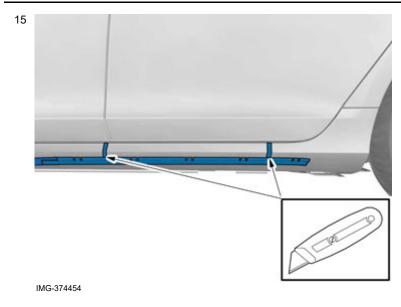

Remove the protective film.

IMG-355880

IMG-374598

Volvo Car Corporation Gothenburg, Sweden

IMG-374452

Drill the holes.

Volvo Car Corporation Gothenburg, Sweden

Volvo Car Corporation Gothenburg, Sweden

Drill the holes.

Volvo Car Corporation Gothenburg, Sweden

Fold the protective film forward

Volvo Car Corporation Gothenburg, Sweden

Clean the surface.

Use: 1161721, Isopropanol

IMG-376972

Volvo Car Corporation Gothenburg, Sweden