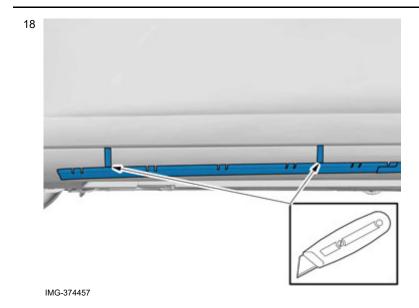

Remove the protective film.

IMG-377445

7

Install component that comes with the accessory kit.

IMG-377446

All vehicles

**Accessory installation** 

Volvo Car Corporation Gothenburg, Sweden

8

Clean the surface.

Allow to dry.

9 Remove the protective film.

IMG-355879

IMG-340411

Volvo Car Corporation Gothenburg, Sweden

10

Remove the protective film.

IMG-355880

IMG-374598

Volvo Car Corporation Gothenburg, Sweden

IMG-374452

Drill the holes.

Volvo Car Corporation Gothenburg, Sweden

Volvo Car Corporation Gothenburg, Sweden