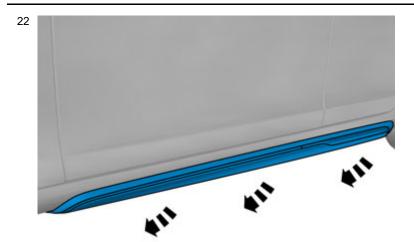

IMG-374473

IMG-374476

Volvo Car Corporation Gothenburg, Sweden

Caution! Pull carefully.

Remove the protective film.

Use: Interior trim remover

Hint

Press and apply pressure to the part over the tape for at least 20 seconds.