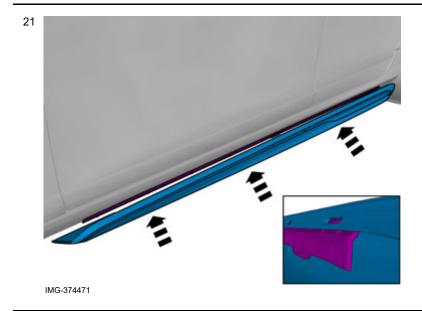

8

Clean the surface.

Allow to dry.

9 Remove the protective film.

IMG-355879

IMG-340411

Volvo Car Corporation Gothenburg, Sweden

10