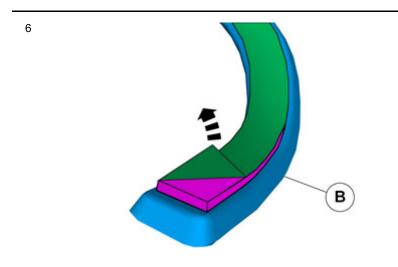

#### Note!

This colour chart displays (in colour print and electronic version) the importance of the different colours used in the images of the method steps.

- 1. Used for focused component, the component with which you will do something.
- 2. Used as extra colors when you need to show or differentiate additional parts.
- Used for attachments that are to be removed/installed. May be screws, clips, connectors, etc.
- 4. Used when the component is not fully removed from the vehicle but only hung to the side.
- 5. Used for standard tools and special tools.
- 6. Used as background color for vehicle components.