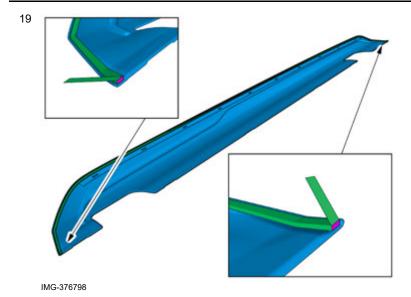

Remove the protective film.

IMG-355880

IMG-374598

Volvo Car Corporation Gothenburg, Sweden

IMG-374452

Drill the holes.

Volvo Car Corporation Gothenburg, Sweden

Volvo Car Corporation Gothenburg, Sweden

Drill the holes.

Volvo Car Corporation Gothenburg, Sweden

Fold the protective film forward

Volvo Car Corporation Gothenburg, Sweden

Clean the surface.

Use: 1161721, Isopropanol

IMG-376972

Volvo Car Corporation Gothenburg, Sweden