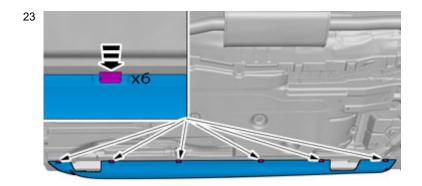

Remove the protective film.

IMG-355880

IMG-374598

Volvo Car Corporation Gothenburg, Sweden

IMG-374452

Drill the holes.

Volvo Car Corporation Gothenburg, Sweden

Volvo Car Corporation Gothenburg, Sweden

Drill the holes.

Volvo Car Corporation Gothenburg, Sweden

Fold the protective film forward

Volvo Car Corporation Gothenburg, Sweden

Clean the surface.

Use: 1161721, Isopropanol

IMG-376972

Volvo Car Corporation Gothenburg, Sweden