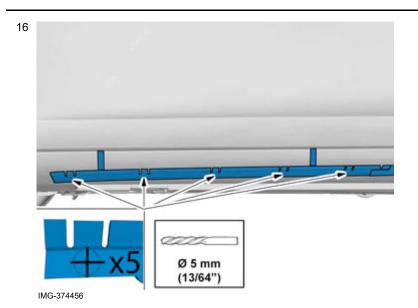

Remove the protective film.

IMG-355880

IMG-374598

Volvo Car Corporation Gothenburg, Sweden

IMG-374452

Drill the holes.

Volvo Car Corporation Gothenburg, Sweden

Volvo Car Corporation Gothenburg, Sweden

Drill the holes.

Volvo Car Corporation Gothenburg, Sweden

Fold the protective film forward

Volvo Car Corporation Gothenburg, Sweden

Clean the surface.

Use: 1161721, Isopropanol

IMG-376972

Volvo Car Corporation Gothenburg, Sweden