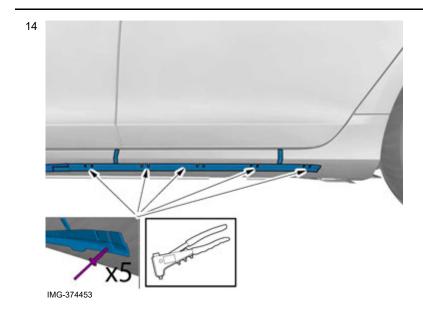

IMG-374473

IMG-374476

Volvo Car Corporation Gothenburg, Sweden

Caution! Pull carefully.

Remove the protective film.

Use: Interior trim remover

Hint

Press and apply pressure to the part over the tape for at least 20 seconds.