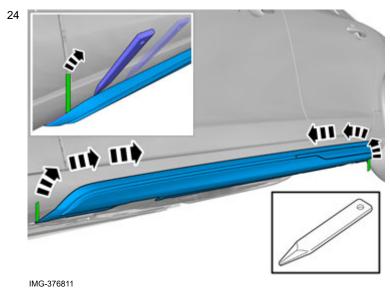

IMG-374473

IMG-374476

Volvo Car Corporation Gothenburg, Sweden

Caution! Pull carefully.

Remove the protective film.

Use: Interior trim remover

Hint

Press and apply pressure to the part over the tape for at least 20 seconds.