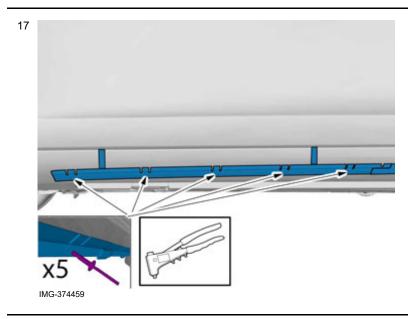

Drill the holes.

Volvo Car Corporation Gothenburg, Sweden

Fold the protective film forward

Volvo Car Corporation Gothenburg, Sweden

Clean the surface.

Use: 1161721, Isopropanol

IMG-376972

Volvo Car Corporation Gothenburg, Sweden