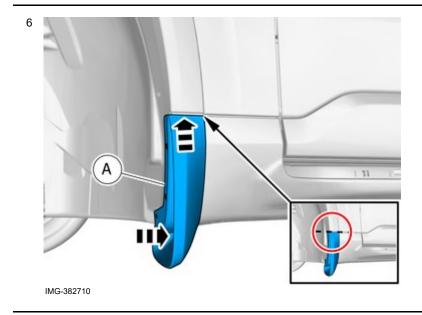

#### Accessory installation

Place the component where indicated in the graphic.

Volvo Car Corporation Gothenburg, Sweden

8

Repeat all method steps for the other side.

IMG-377070