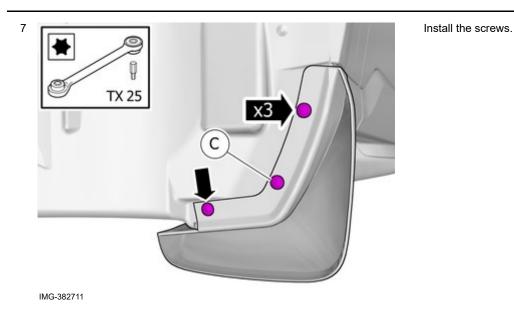

#### Accessory installation

Place the component where indicated in the graphic.

Volvo Car Corporation Gothenburg, Sweden

8

Repeat all method steps for the other side.

IMG-377070