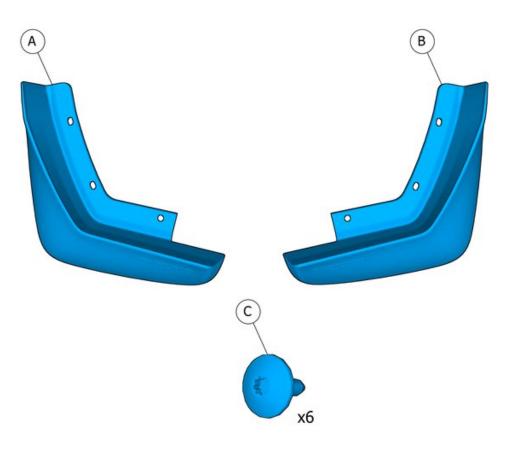

#### Accessory installation

Place the component where indicated in the graphic.

Volvo Car Corporation Gothenburg, Sweden

8

Repeat all method steps for the other side.

IMG-377070