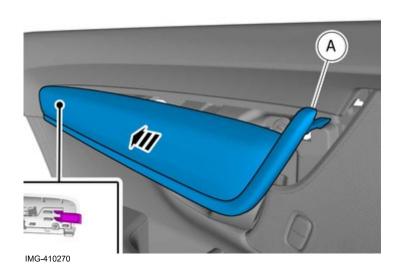

#### Removal

Use: Interior trim remover

Remove the part carefully

Volvo Car Corporation Gothenburg, Sweden

Remove the marked part.

Vehicles with decor illumination

Disconnect the connector, if applicable.

Volvo Car Corporation Gothenburg, Sweden

Volvo Car Corporation Gothenburg, Sweden

Vehicles with decor illumination

Volvo Car Corporation Gothenburg, Sweden

6

Disconnect the connector, if applicable.

Remove the screws.

The part is to be reused.

IMG-410415