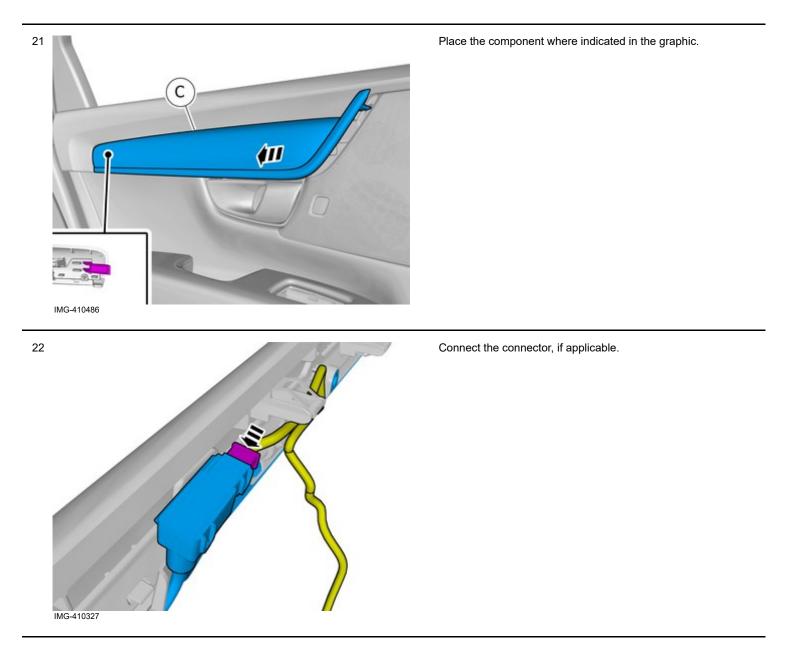

Volvo Car Corporation Gothenburg, Sweden

Place the component where indicated in the graphic.

Place the component where indicated in the graphic.

IMG-410417

Volvo Car Corporation Gothenburg, Sweden

Accessory installation

Place the component where indicated in the graphic.

IMG-410590

20

IMG-410415

Accessory installation

Volvo Car Corporation Gothenburg, Sweden

24

Repeat all method steps for the other side.