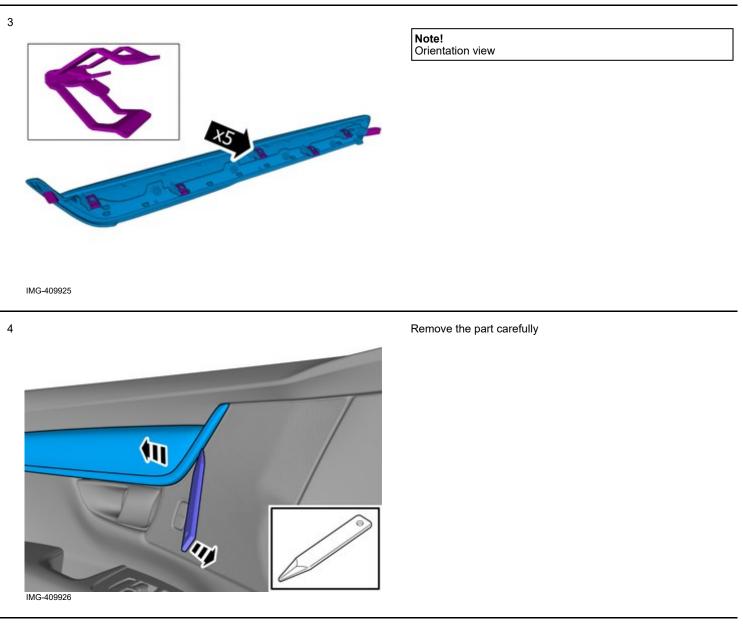

#### Removal

Use: Interior trim remover

Remove the part carefully

Volvo Car Corporation Gothenburg, Sweden

Remove the marked part.

Vehicles with decor illumination

Disconnect the connector, if applicable.

Volvo Car Corporation Gothenburg, Sweden