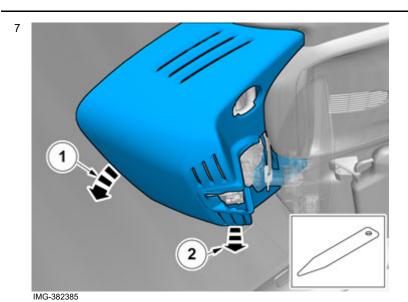

### Removal

3

Set the ignition key to position 0.

IMG-332193

Remove the panel.

Volvo Car Corporation Gothenburg, Sweden

Remove the panel.

Remove the panel.

Volvo Car Corporation Gothenburg, Sweden

Remove the panel.

Disconnect the connector.

Volvo Car Corporation Gothenburg, Sweden