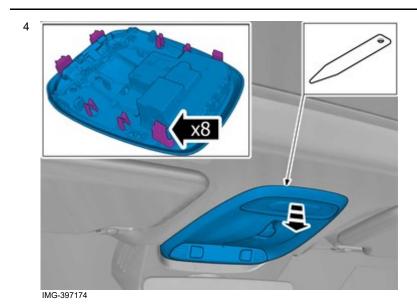

### Removal

3

Set the ignition key to position 0.

IMG-332193

Remove the panel.

Volvo Car Corporation Gothenburg, Sweden

Remove the panel.

Remove the panel.

Volvo Car Corporation Gothenburg, Sweden

Remove the panel.

Disconnect the connector.

Volvo Car Corporation Gothenburg, Sweden