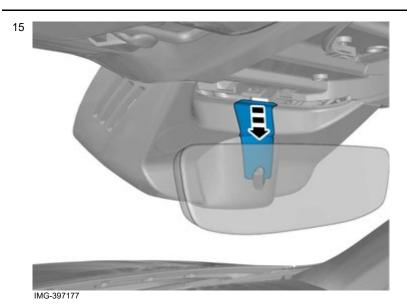

Install the panel.

Volvo Car Corporation Gothenburg, Sweden

Install the panel.

Install the panel.

IMG-242268

17

Order and download software according to: 31373633

|    | Calibration             |
|----|-------------------------|
| 18 | Compass                 |
|    | Refer to Owner's manual |