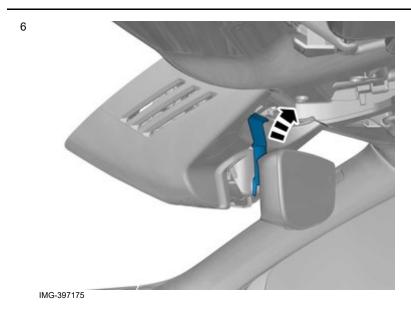

### Removal

3

Set the ignition key to position 0.

IMG-332193

Remove the panel.

Volvo Car Corporation Gothenburg, Sweden

Remove the panel.

Remove the panel.

Volvo Car Corporation Gothenburg, Sweden

Remove the panel.

Disconnect the connector.

Volvo Car Corporation Gothenburg, Sweden