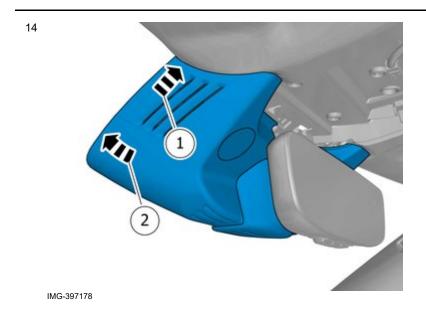

Install the panel.

Volvo Car Corporation Gothenburg, Sweden

Install the panel.

Install the panel.

IMG-242268

17

Order and download software according to: 31373633

|    | Calibration             |
|----|-------------------------|
| 18 | Compass                 |
|    | Refer to Owner's manual |