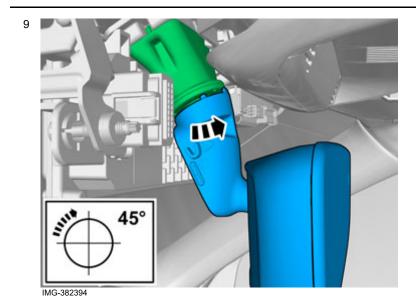

### Removal

3

Set the ignition key to position 0.

IMG-332193

Remove the panel.

Volvo Car Corporation Gothenburg, Sweden

Remove the panel.

Remove the panel.

Volvo Car Corporation Gothenburg, Sweden

Remove the panel.

Disconnect the connector.

Volvo Car Corporation Gothenburg, Sweden