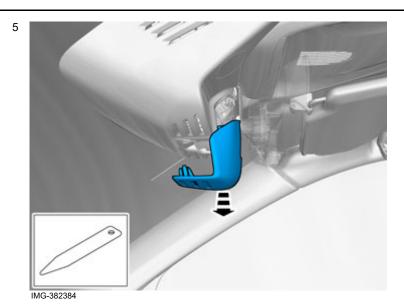

### Removal

3

Set the ignition key to position 0.

IMG-332193

Remove the panel.

Volvo Car Corporation Gothenburg, Sweden

Remove the panel.

Remove the panel.

Volvo Car Corporation Gothenburg, Sweden

Remove the panel.

Disconnect the connector.

Volvo Car Corporation Gothenburg, Sweden