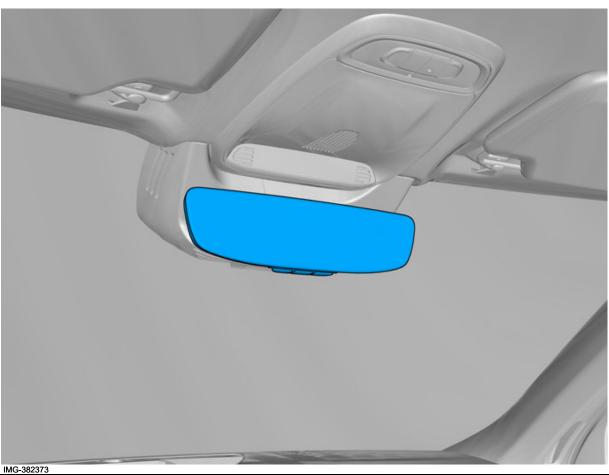

# Mirror, rearview, autodimming

Volvo Car Corporation Gothenburg, Sweden

IMG-382376