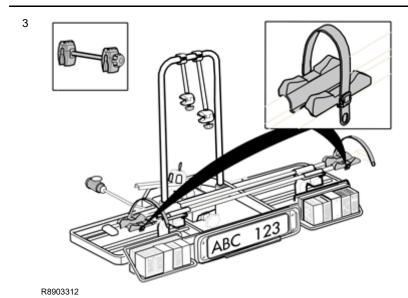

# Installation instructions, accessories

Volvo Car Corporation Gothenburg, Sweden

Installing the wheel strap and the bicycle frame holder

### Note!

When transporting an extra bicycle install the supplied bicycle frame holder high up on the frames on the second and third bicycles. Do not obstruct the high-mounted stop (brake) lamp (if applicable).