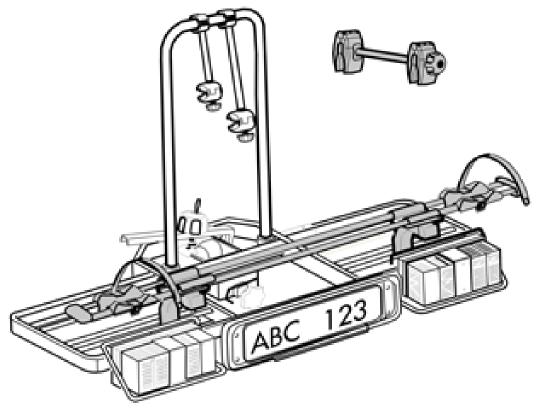

## Installation instructions, accessories

Volvo Car Corporation Gothenburg, Sweden

Instruction No 8622941 Version 1.0 Part. No.

# Bicycle holder for extra bicycle, mounted on the tow bar



R8903313



# Installation instructions, accessories

Volvo Car Corporation Gothenburg, Sweden



R8903310

Volvo Car Corporation Gothenburg, Sweden

### INTRODUCTION

Read through all of the instructions before starting installation.

Notifications and warning texts are for your safety and to minimise the risk of something breaking during installation.

Ensure that all tools stated in the instructions are available before starting installation.

Certain steps in the instructions are only presented in the form of images. Explanatory text is also given for more complicated steps

In the event of any problems with the instructions or the accessory, contact your local Volvo dealer.

1



#### Mounting the brackets for the extra bicycle holder

Push the cable to one side when installing, as