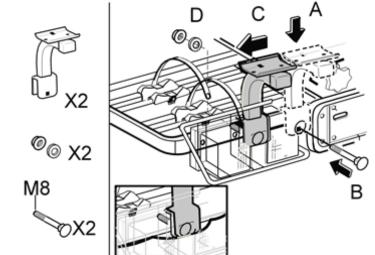

#### Mounting the brackets for the extra bicycle holder

Push the cable to one side when installing, as illustrated.

R8903317