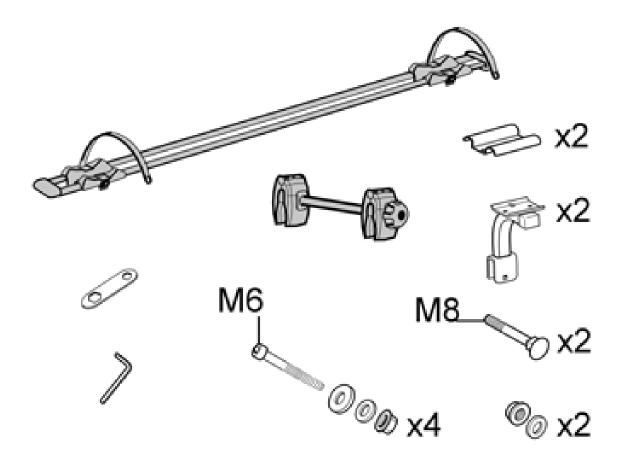

## Installation instructions, accessories

Volvo Car Corporation Gothenburg, Sweden

Instruction No 8622941 Version 1.0 Part. No.

# Bicycle holder for extra bicycle, mounted on the tow bar



R8903313



# Installation instructions, accessories

Volvo Car Corporation Gothenburg, Sweden



R8903310

Volvo Car Corporation Gothenburg, Sweden

### INTRODUCTION

Read through all of the instructions before starting installation.

Notifications and warning texts are for your safety and to minimise the risk of something breaking during installation.

Ensure that all tools stated in the instructions are available before starting installation.

Certain steps in the instructions are only presented in the form of images. Explanatory text is also given for more complicated steps

In the event of any problems with the instructions or the accessory, contact your local Volvo dealer.

1



#### Mounting the brackets for the extra bicycle holder

Push the cable to one side when installing, as illustrated.

R8903317



### Mounting the extra bicycle holder

# Installation instructions, acce