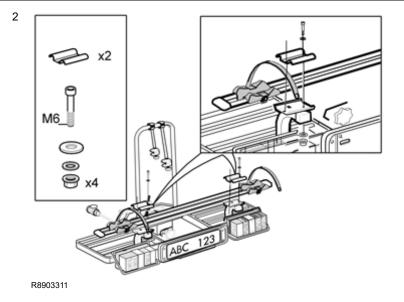

#### Mounting the brackets for the extra bicycle holder

Push the cable to one side when installing, as illustrated.

R8903317