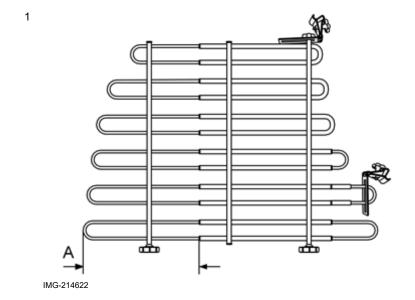

In the event of any problems with the instructions or the accessory, contact your local Volvo dealer.

Before installing check the measurement at point A = 333 mm. Adjust as necessary.

Position the cargo compartment wall with the clamps into the