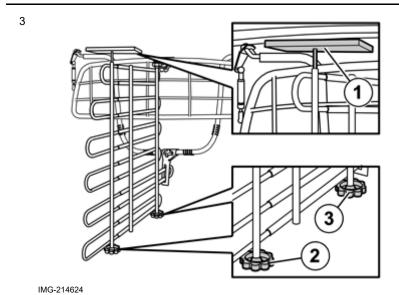

Volvo Car Corporation Gothenburg, Sweden

Adjust so that the cargo compartment wall is vertical and in the centre of the cargo compartment.

The support plate (1) must be parallel with the roof panel.

Screw down the rear support foot (2) so that the cargo compartment wall is tensioned.

Screw down the front support foot (3) so that the cargo compartment wall stands in a straight, vertical position.

Tighten the knobs (1) and (2).

Check that the cargo compartment wall does not make contact with the tailgate when it closes.