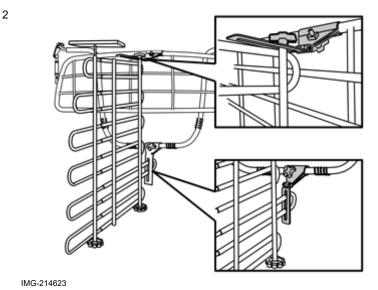

Open the upper clamp and affix it loosely on the top bar of the safety grille.

Open the lower clamp and affix it as illustrated. Tighten the clamps only exactly as much as necessary to grip the grille, do not tighten them yet.