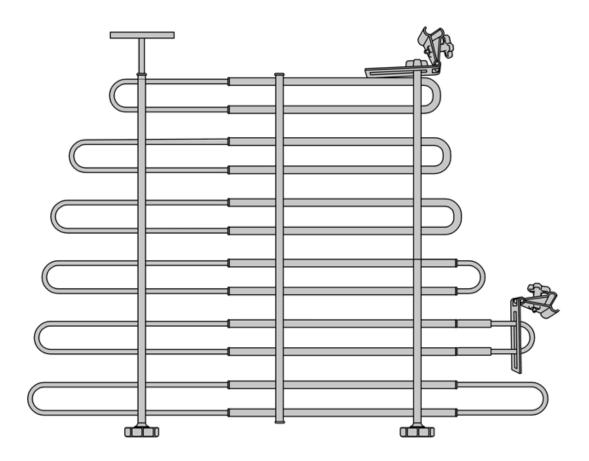

In the event of any problems with the instructions or the accessory, contact your local Volvo dealer.

Before installing check the measurement at point A = 333 mm. Adjust as necessary.

Position the cargo compartment wall with the clamps into the