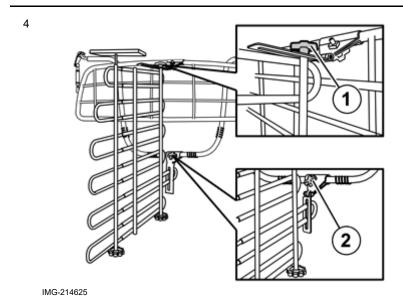

Volvo Car Corporation Gothenburg, Sweden

Adjust so that the cargo compartment wall is vertical and in the centre of the cargo compartment.

The support plate (1) must be parallel with the roof panel.

Screw down the rear support foot (2) so that the cargo compartment wall is tensioned.