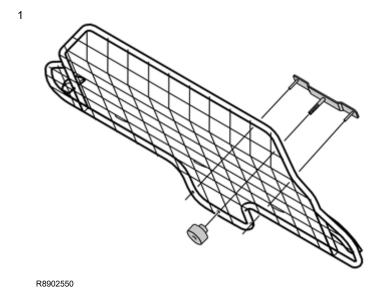

In the event of any problems with the instructions or the accessory, contact your local Volvo dealer.

Remove the locking device from the cargo compartment net by unscrewing the knob and pulling it off.