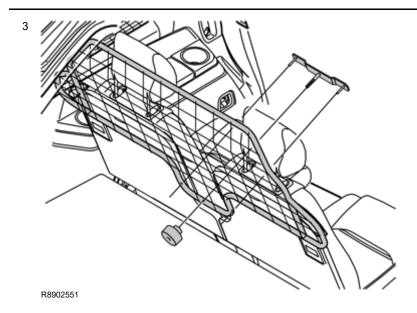

## Installation instructions, accessories

Volvo Car Corporation Gothenburg, Sweden

Take the striker plate and insert it from the front in the hole where it was disconnected

Insert the locating pins on the striker plate in the newly drilled holes. Take the knob and tighten the striker plate against the backrest disc.