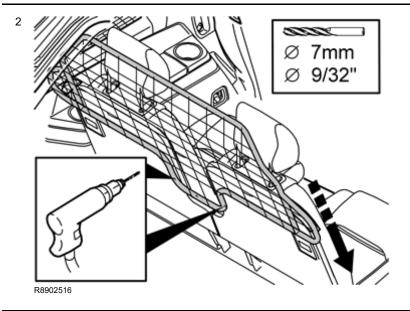

Lift in the cargo compartment net through the tailgate. Hang it on the backrest disc as illustrated. Check that the net is horizontal

Drill out the holes in the backrest disc through the existing holes in the cargo compartment net. Use a 7 mm (9/32") diameter drill bit

Remove any swarf.