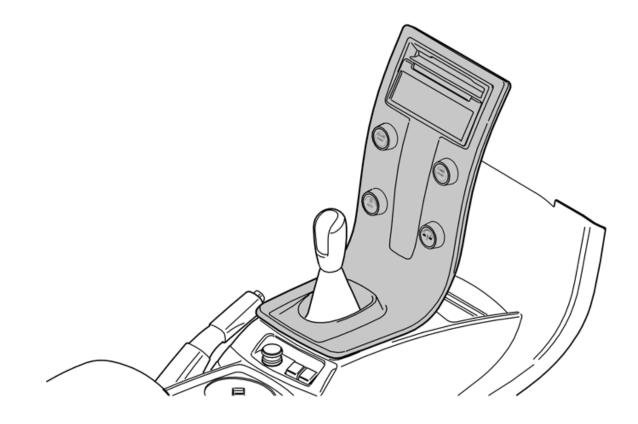

Detach the panel at the rear edge of the centre console:

Use a plastic weatherstrip tool to pry loose the panel. The panel is secured by a catch on each short side.

Move the panel to the side, to access the two screws underneath.

1

Volvo Car Corporation Gothenburg, Sweden

Remove the two screws holding the centre console at the rear edge.

Remove the panel on the rear of the centre console:

Open the glove compartment.

Use a plastic weatherstrip tool to pry loose the panel. The panel is secured by two catches on each long side.