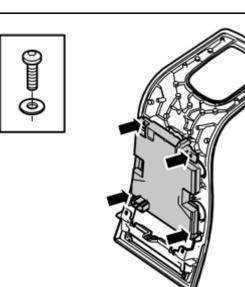

Press out the display from the rear of the centre console. Disconnect the two connectors. Put the display to one side.

Volvo Car Corporation Gothenburg, Sweden

<page-header><image>

Remove the two screws holding the centre console to the dashboard.