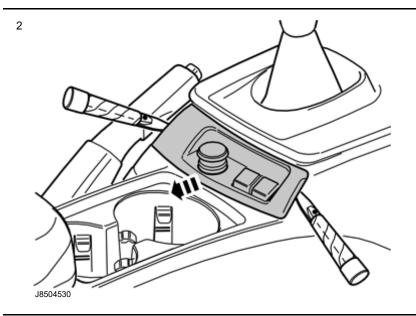

Detach the panel at the rear edge of the centre console:

Use a plastic weatherstrip tool to pry loose the panel. The panel is secured by a catch on each short side.

Move the panel to the side, to access the two screws underneath.

1

Volvo Car Corporation Gothenburg, Sweden

Remove the two screws holding the centre console at the rear edge.

Remove the panel on the rear of the centre console:

Open the glove compartment.

Use a plastic weatherstrip tool to pry loose the panel. The panel is secured by two catches on each long side.