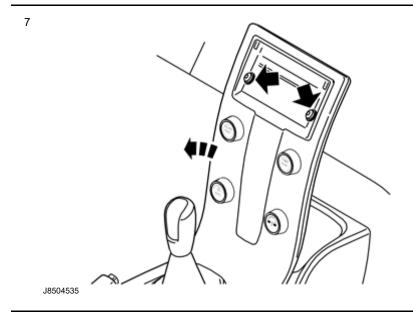

Press out the display from the rear of the centre console. Disconnect the two connectors. Put the display to one side.

Volvo Car Corporation Gothenburg, Sweden

<page-header><image>

Remove the two screws holding the centre console to the dashboard.