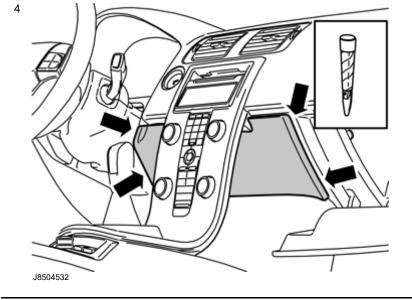

Detach the panel at the rear edge of the centre console:

Use a plastic weatherstrip tool to pry loose the panel. The panel is secured by a catch on each short side.

Move the panel to the side, to access the two screws underneath.

1

Volvo Car Corporation Gothenburg, Sweden

Remove the two screws holding the centre console at the rear edge.

Remove the panel on the rear of the centre console:

Open the glove compartment.

Use a plastic weatherstrip tool to pry loose the panel. The panel is secured by two catches on each long side.