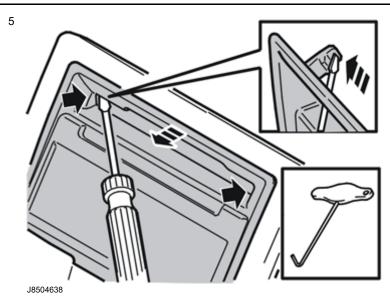

Pull the panel off downwards.

Volvo Car Corporation Gothenburg, Sweden

Remove the surround for the display and the CD player:

Press in the catches in the edges of the CD player's cover with a small screwdriver, fold the surround back and pull it up.