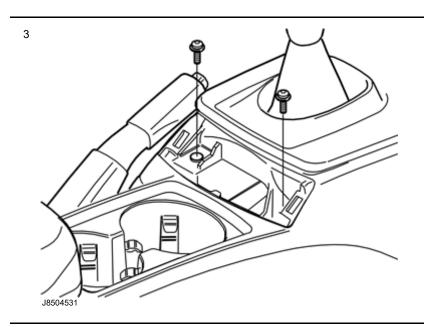

1

Volvo Car Corporation Gothenburg, Sweden

Remove the two screws holding the centre console at the rear edge.

Remove the panel on the rear of the centre console:

Open the glove compartment.

Use a plastic weatherstrip tool to pry loose the panel. The panel is secured by two catches on each long side.