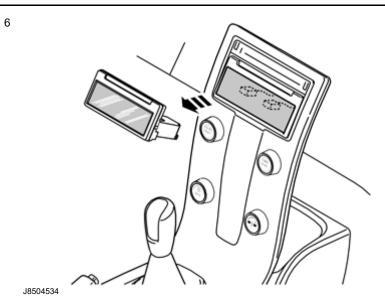

Press out the display from the rear of the centre console. Disconnect the two connectors. Put the display to one side.

Volvo Car Corporation Gothenburg, Sweden

<page-header><image>

Remove the two screws holding the centre console to the dashboard.