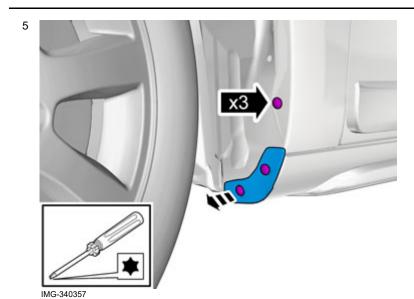

## Removal

Remove the screws.

Remove the panel.

The part is not to be reused.

© Volvo Car Corporation Mudflaps, front- 31373166 - V1.1

Volvo Car Corporation Gothenburg, Sweden

Clean the surface.

Wipe dry.