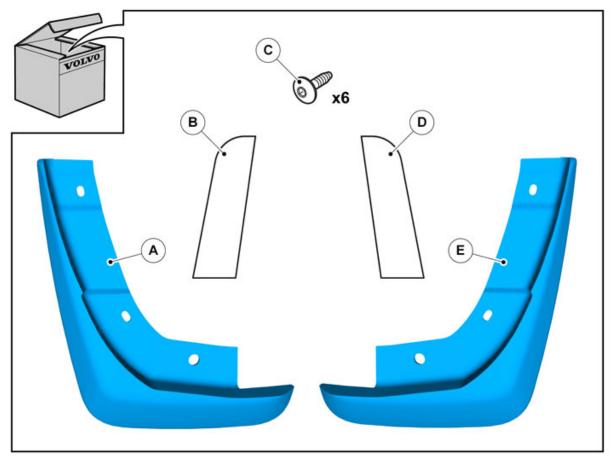

# Mudflaps, front

| Materials   |             |
|-------------|-------------|
| Designation | Part number |
| Isopropanol | 1161721     |

## **Accessory installation**

Volvo Car Corporation Gothenburg, Sweden

Install component that comes with the accessory kit.

Install component that comes with the accessory kit.

Repeat all method steps for the other side.