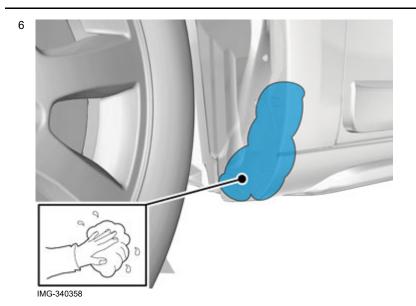

## Removal

Remove the screws.

Remove the panel.

The part is not to be reused.

© Volvo Car Corporation Mudflaps, front- 31373166 - V1.1

Volvo Car Corporation Gothenburg, Sweden

Clean the surface.

Wipe dry.