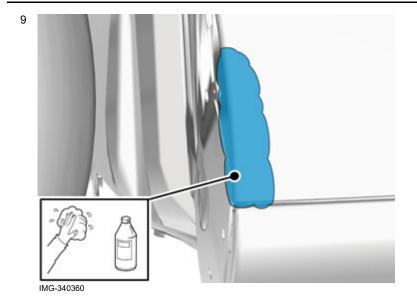

## Removal

Remove the screws.

Remove the panel.

The part is not to be reused.

© Volvo Car Corporation Mudflaps, front- 31373166 - V1.1

Volvo Car Corporation Gothenburg, Sweden

Clean the surface.

Wipe dry.

## Caution!

Make sure not to damage painted surfaces.

Remove the tape.

Clean the surface.

Use: 1161721, Isopropanol

Allow to dry.