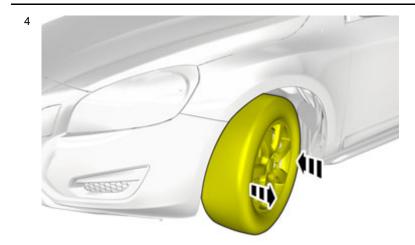

© Volvo Car Corporation Mudflaps, front- 31373166 - V1.1

Volvo Car Corporation Gothenburg, Sweden

IMG-340356