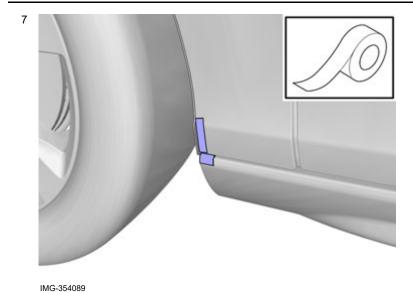

Note! Protect adjacent components with tape.

© Volvo Car Corporation Mudflaps, front- 31373166 - V1.1

Volvo Car Corporation Gothenburg, Sweden

8 IMG-354090

Caution!
Cut carefully to avoid unintentional damage or personal injury.