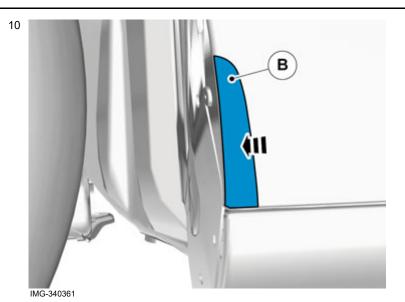

## **Accessory installation**

Volvo Car Corporation Gothenburg, Sweden

Install component that comes with the accessory kit.

Install component that comes with the accessory kit.

Repeat all method steps for the other side.