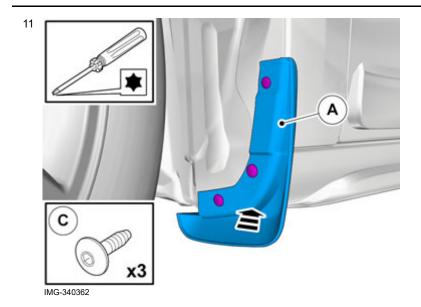

## **Accessory installation**

Volvo Car Corporation Gothenburg, Sweden

Install component that comes with the accessory kit.

Install component that comes with the accessory kit.

Repeat all method steps for the other side.