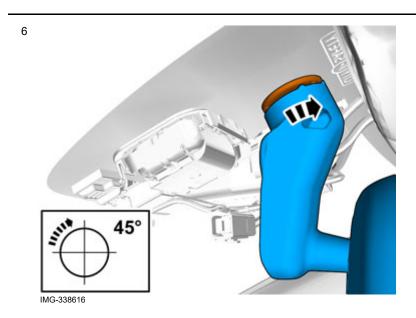

9 MG-304691

Volvo Car Corporation Gothenburg, Sweden

Disconnect the connector.

Remove the screws.

Volvo Car Corporation Gothenburg, Sweden

IMG-304694

Locate the existing connector in the vehicle's cable harness.