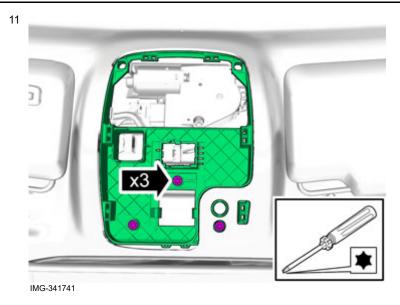

9 MG-304691

Volvo Car Corporation Gothenburg, Sweden

Disconnect the connector.

Remove the screws.

Volvo Car Corporation Gothenburg, Sweden

IMG-304694

Locate the existing connector in the vehicle's cable harness.

Volvo Car Corporation Gothenburg, Sweden

Reinstall the screws.

Accessory installation

Volvo Car Corporation Gothenburg, Sweden

Volvo Car Corporation Gothenburg, Sweden