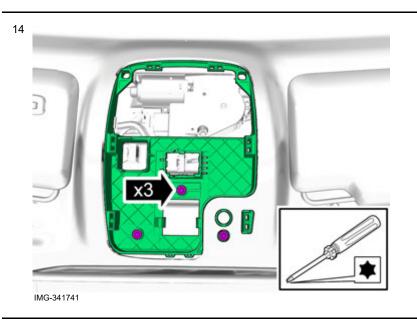

9 MG-304691

Volvo Car Corporation Gothenburg, Sweden

Disconnect the connector.

Remove the screws.

Volvo Car Corporation Gothenburg, Sweden

IMG-304694

Locate the existing connector in the vehicle's cable harness.