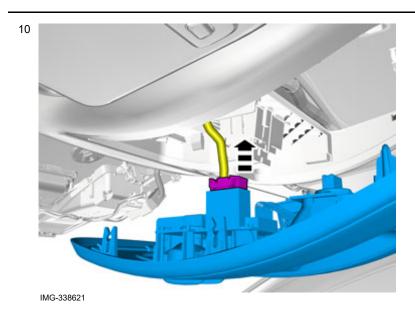

9 MG-304691

Volvo Car Corporation Gothenburg, Sweden

Disconnect the connector.

Remove the screws.

Volvo Car Corporation Gothenburg, Sweden

IMG-304694

Locate the existing connector in the vehicle's cable harness.