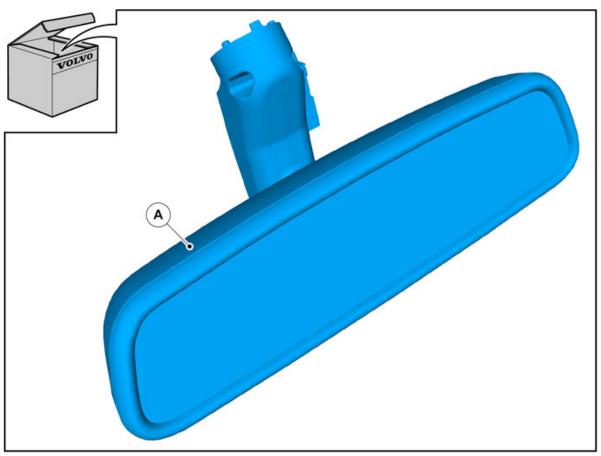

#### Mirror, rearview, autodimming

Volvo Car Corporation Gothenburg, Sweden

IMG-338612

Volvo Car Corporation Gothenburg, Sweden

|   | Information                                                                                                                                  |
|---|----------------------------------------------------------------------------------------------------------------------------------------------|
| 1 | Read through all of the instructions before starting installation.                                                                           |
|   | Notifications and warning texts are for your safety and to minimise the risk of something breaking during installation.                      |
|   | Ensure that all tools stated in the instructions are available before starting installation.                                                 |
|   | Certain steps in the instructions are only presented in the form of<br>images. Explanatory text is also given for more complicated<br>steps. |
|   | In the event of any problems with the instructions or the accessory, contact your local Volvo dealer.                                        |
|   | Removal                                                                                                                                      |
| 2 |                                                                                                                                              |