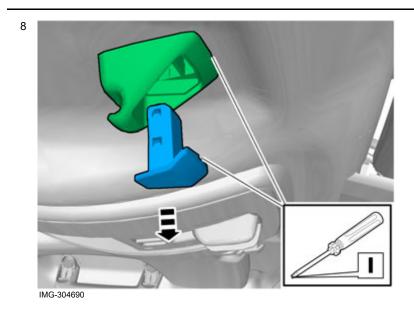

9 MG-304691

Volvo Car Corporation Gothenburg, Sweden

Disconnect the connector.

Remove the screws.

Volvo Car Corporation Gothenburg, Sweden

IMG-304694

Locate the existing connector in the vehicle's cable harness.