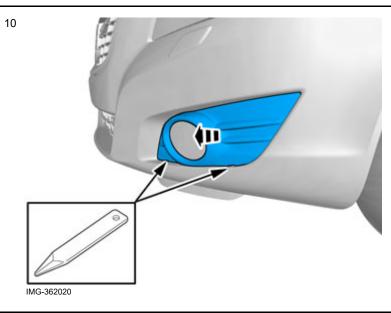

Remove the panel.

Remove the screw.

Reuse existing parts.

Volvo Car Corporation Gothenburg, Sweden

IMG-362026

Accessory installation

Volvo Car Corporation Gothenburg, Sweden

Volvo Car Corporation Gothenburg, Sweden