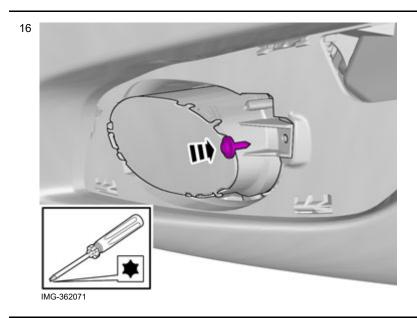

Remove the panel.

Remove the screw.

Reuse existing parts.

Volvo Car Corporation Gothenburg, Sweden

IMG-362026

Accessory installation

Volvo Car Corporation Gothenburg, Sweden

Volvo Car Corporation Gothenburg, Sweden