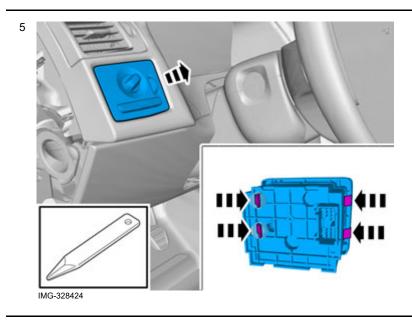

Volvo Car Corporation Gothenburg, Sweden

3

Set the ignition key to position 0.

IMG-332193

Remove the panel.

Volvo Car Corporation Gothenburg, Sweden

Disconnect the connector.

Accessory installation