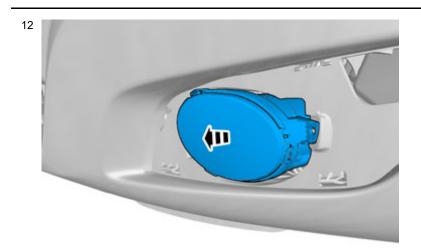

Volvo Car Corporation Gothenburg, Sweden

3

Set the ignition key to position 0.

IMG-332193

Remove the panel.

Volvo Car Corporation Gothenburg, Sweden

Disconnect the connector.

Accessory installation