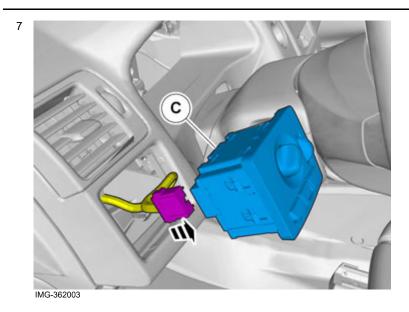

Volvo Car Corporation Gothenburg, Sweden

3

Set the ignition key to position 0.

IMG-332193

Remove the panel.

Volvo Car Corporation Gothenburg, Sweden

Disconnect the connector.

Accessory installation