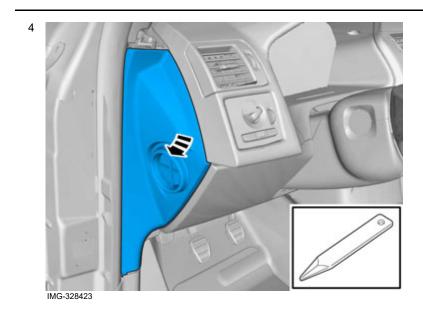

Volvo Car Corporation Gothenburg, Sweden

3

Set the ignition key to position 0.

IMG-332193

Remove the panel.

Volvo Car Corporation Gothenburg, Sweden

Disconnect the connector.

Accessory installation