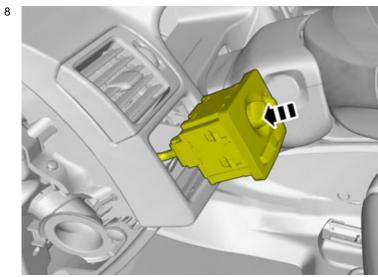

Volvo Car Corporation Gothenburg, Sweden

3

Set the ignition key to position 0.

IMG-332193

Remove the panel.

Volvo Car Corporation Gothenburg, Sweden

Disconnect the connector.

Accessory installation