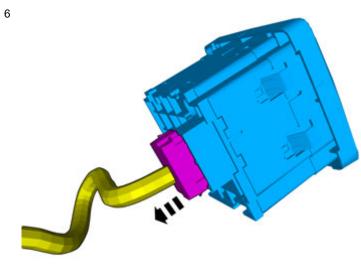

Volvo Car Corporation Gothenburg, Sweden

3

Set the ignition key to position 0.

IMG-332193

Remove the panel.

Volvo Car Corporation Gothenburg, Sweden

Disconnect the connector.

Accessory installation