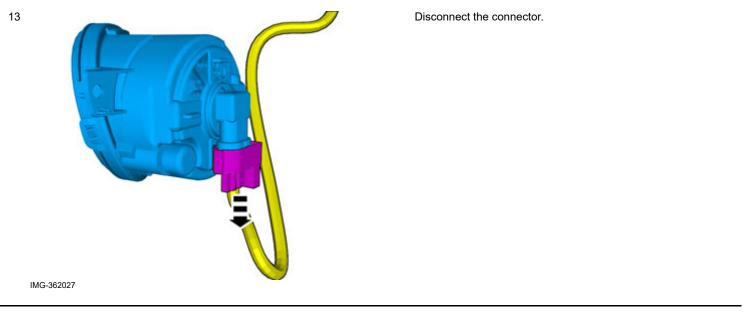

Volvo Car Corporation Gothenburg, Sweden

3

Set the ignition key to position 0.

IMG-332193

Remove the panel.

Volvo Car Corporation Gothenburg, Sweden

Disconnect the connector.

Accessory installation