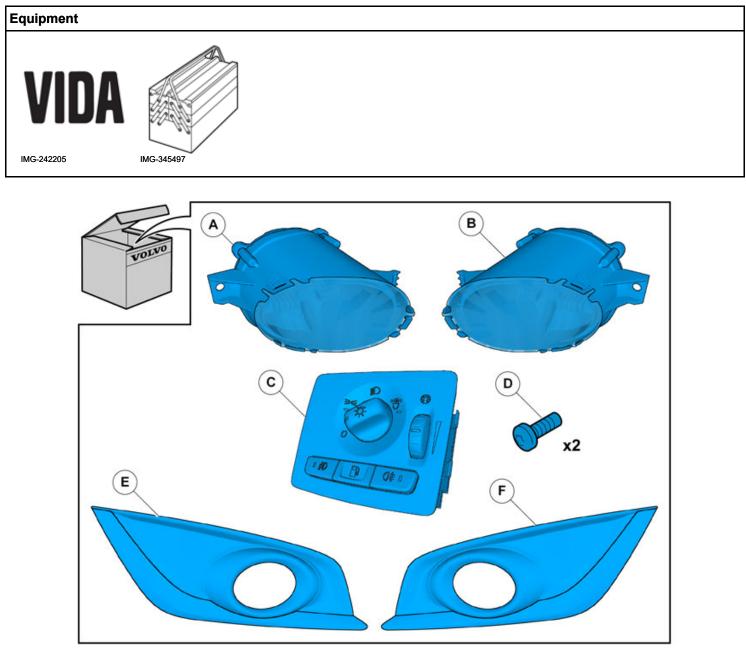

Volvo Car Corporation Gothenburg, Sweden

 Instruction No
 Version
 Part. No.

 31338928
 1.1
 31338926, 31338927

# Daytime Running Light LED



IMG-362000

Volvo Car Corporation Gothenburg, Sweden

| 1                                                    | Read through all of the instructions before starting installation.<br>Notifications and warning texts are for your safety and to<br>minimise the risk of something breaking during installation.<br>Ensure that all tools stated in the instructions are available<br>before starting installation.<br>Certain steps in the instructions are only presented in the form of<br>images. Explanatory text is also given for more complicated<br>steps.<br>In the event of any problems with the instructions or the<br>accessory, contact your local Volvo dealer.<br><b>Color symbols</b>                                                                                                               |
|------