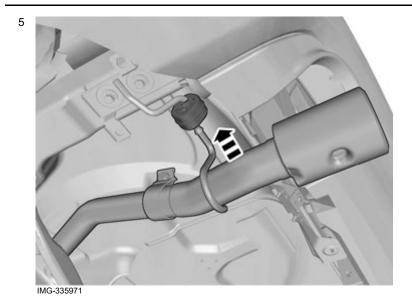

Ensure that all tools stated in the instructions are available before starting installation.

Certain steps in the instructions are only presented in the form of images. Explanatory text is also given for more complicated steps.