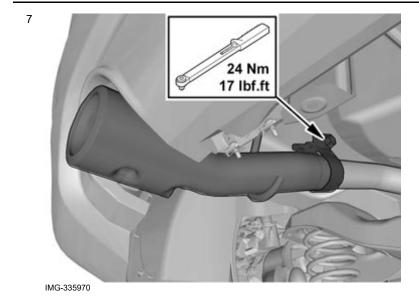

Ensure that all tools stated in the instructions are available before starting installation.

Certain steps in the instructions are only presented in the form of images. Explanatory text is also given for more complicated steps.