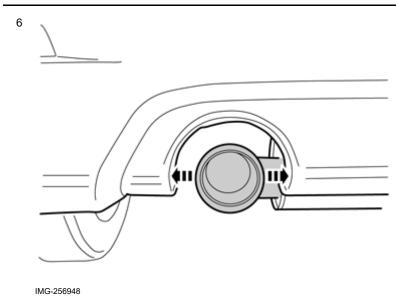

Ensure that all tools stated in the instructions are available before starting installation.

Certain steps in the instructions are only presented in the form of images. Explanatory text is also given for more complicated steps.