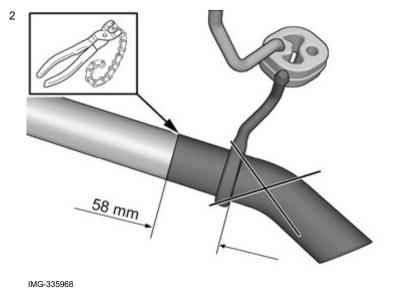

Ensure that all tools stated in the instructions are available before starting installation.

Certain steps in the instructions are only presented in the form of images. Explanatory text is also given for more complicated steps.