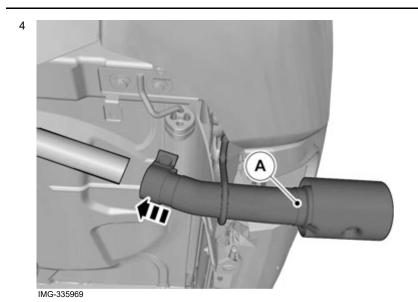

Ensure that all tools stated in the instructions are available before starting installation.

Certain steps in the instructions are only presented in the form of images. Explanatory text is also given for more complicated steps.