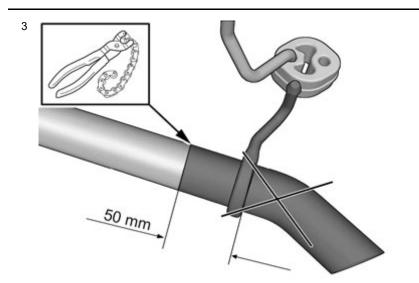

Ensure that all tools stated in the instructions are available before starting installation.

Certain steps in the instructions are only presented in the form of images. Explanatory text is also given for more complicated steps.